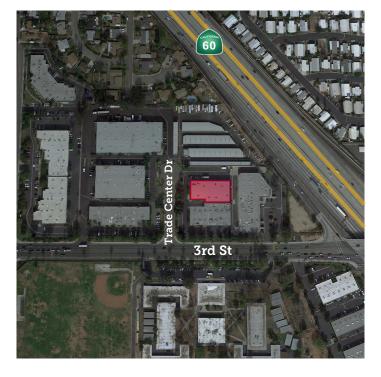

### For Sale/Lease | ±17,000 SF Industrial Building 3240 Trade Center Drive, Riverside, CA

#### **Building Features**

- ±17,000 SF Divisible Industrial Building
- +0.85 Acre Lot
- +2,200 SF Office Space
- Three (3) Ground Space
- One (1) Dock High Loading Door
- Large Yard Area
- 18' Clear Height
- 2:1 Parking Ratio
- Business Manufacturing Park (BMP) Zoning
- 400 Amps; 277/480 Volts of Power
- Calculated Fire Sprinkler System
- Easy Access to 91, 60, & 215 Freeways