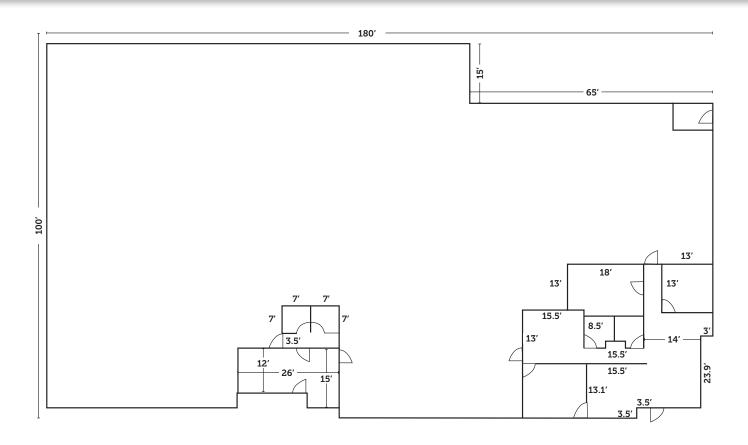

#### **Building Features**

- ±17,000 SF Divisible Industrial Building
- +0.85 Acre Lot
- +2,200 SF Office Space
- Three (3) Ground Space
- One (1) Dock High Loading Door
- Large Yard Area
- 18' Clear Height
- 2:1 Parking Ratio
- Business Manufacturing Park (BMP) Zoning
- 400 Amps; 277/480 Volts of Power
- Calculated Fire Sprinkler System
- Easy Access to 91, 60, & 215 Freeways