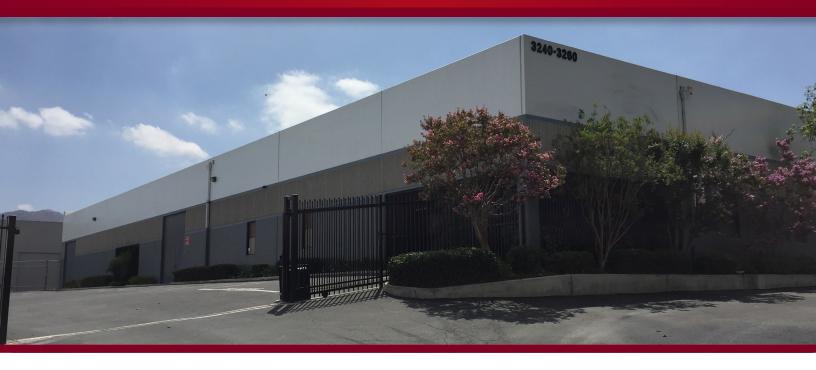

### For Sale/Lease | ±17,000 SF Industrial Building 3240 Trade Center Drive, Riverside, CA

#### **Building Features**

- ±17,000 SF Divisible Industrial Building
- +0.85 Acre Lot
- +2,200 SF Office Space
- Three (3) Ground Space
- One (1) Dock High Loading Door
- Large Yard Area
- 18' Clear Height
- 2:1 Parking Ratio
- Business Manufacturing Park (BMP) Zoning
- 400 Amps; 277/480 Volts of Power
- Calculated Fire Sprinkler System
- Easy Access to 91, 60, & 215 Freeways