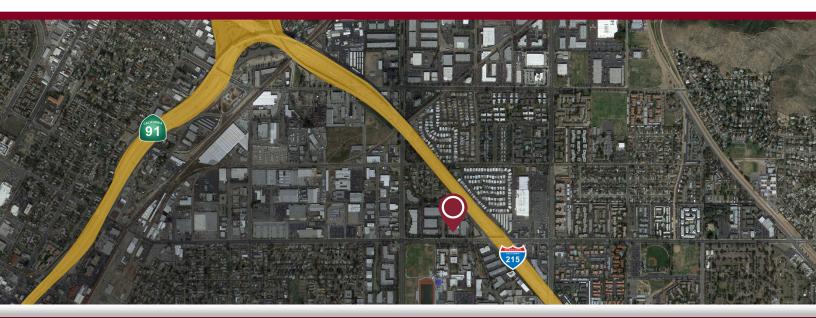

#### **Building Features**

- ±17,000 SF Divisible Industrial Building
- +0.85 Acre Lot
- +2,200 SF Office Space
- Three (3) Ground Space
- One (1) Dock High Loading Door
- Large Yard Area
- 18' Clear Height
- 2:1 Parking Ratio
- Business Manufacturing Park (BMP) Zoning
- 400 Amps; 277/480 Volts of Power
- Calculated Fire Sprinkler System
- Easy Access to 91, 60, & 215 Freeways