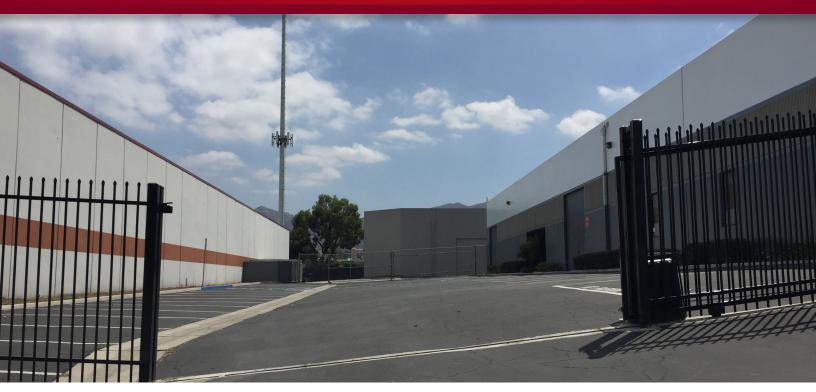

### For Sale/Lease | ±17,000 SF Industrial Building 3240 Trade Center Drive, Riverside, CA

#### **Building Features**

- ±17,000 SF Divisible Industrial Building
- +0.85 Acre Lot
- +2,200 SF Office Space
- Three (3) Ground Space
- One (1) Dock High Loading Door
- Large Yard Area
- 18' Clear Height
- 2:1 Parking Ratio
- Business Manufacturing Park (BMP) Zoning
- 400 Amps; 277/480 Volts of Power
- Calculated Fire Sprinkler System
- Easy Access to 91, 60, & 215 Freeways