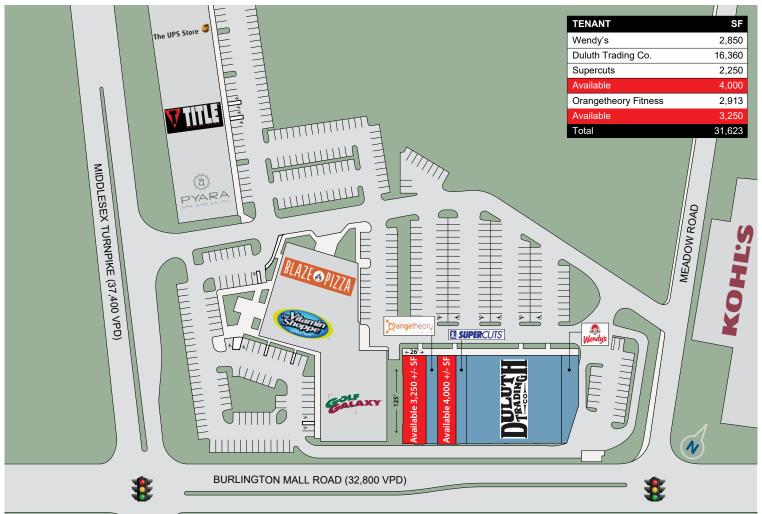

#### **Property Information**

Available:

**Total SF:** 

Address: 112 Mall Road Parking Ratio: 4.32 / 1,000 SF GLA
Burlington, MA Traffic Counts: Middlesey Turppike

urlington, MA Traffic Counts: Middlesex Turnpike

3,250; 4,000 +/- SF (37,400 VPD)
Burlington Mall Road

31,623 +/- SF (32,800 VPD)

Land Area: 3.38 Acres Zoning: BG (General Business)

Parking Spaces: 137 parking spaces Year Built: Renovated 2016-17'