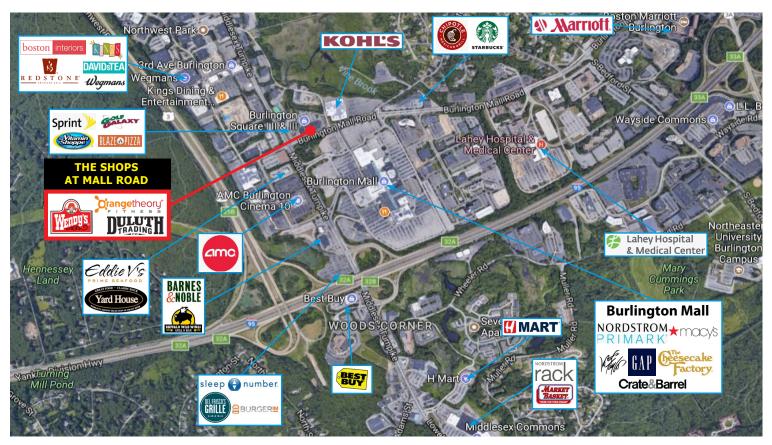

## The Shops at Mall Road

## 112 Mall Road Burlington, MA

The Shops at Mall Road, located in Burlington, MA, one of Massachusetts most premier suburban neighborhoods, features a 31,623 +/- square foot shopping center. This property is ideally positioned in the center of Burlington's major regional retail destinations – 3rd Ave, the Burlington Mall and Wayside Commons. Anchored by Duluth Trading Company, The Shops at Mall Road features national tenants including Orange Theory Fitness, Supercuts, Wendy's among others. This property benefits from retail synergies and consistent traffic counts of over 30,000 VPD on the Middlesex Turnpike and Burlington Mall Road. The Shops at Mall Road has in excess 314 feet of frontage along Mall Road and 221 feet along Meadow Road. With ample parking available and strong visibility from the road, this property is a desirable location for a variety of retailers.