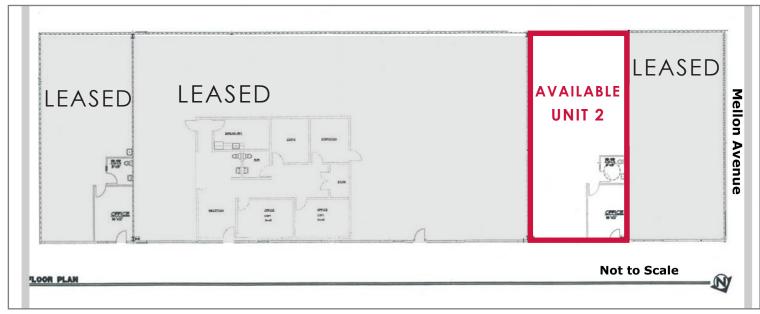

# SHOP/WAREHOUSE SPACE FOR LEASE MANTECA INDUSTRIAL PARK

1072 MELLON AVENUE, MANTECA, CA

AVAILABLE SF: 1,800± SF (Unit 2)

**PARKING RATIO:** 2.6/1,000

**UTILITIES:** 

Water, Sewer, & Storm: City of Manteca

## **COMMENTS:**

- Attractive glass store front
- Approximately 250±sf of office space and 1 restroom
- One (1) 12' x 14' ground level roll-up doors
- 150 amp, 208 volt, 3 phase electrical service

LEASE RATE: \$0.75 PSF/month (Gross)