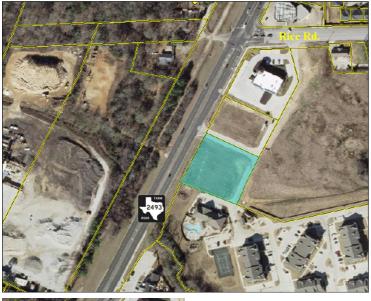

## Features

Road Frontage: Approx. 215 ft.

Amenities: Prime signage site

**Additional:** Located in Tyler's newest retail development corridor

- Approx. 1.253 acres available on Old Jacksonville Hwy.
- Frontage on Old Jacksonville Hwy. just outside South Loop 323
- Great retail site zoned C-1
- Prime commercial tract in newest retail development corridor
- High traffic (approx. 22,000 VPD TXDot 2010)
- High visibility and easy access
- Owner will Lease or Build-To-suit
- Located on the East side of Old Jacksonville Hwy. just south of Rice Rd.

### RETAIL PAD (LAND) FOR SALE

Total Acres: 1.253 Available: 1.253 Acre(s) Sales Price: \$775,000.00 Total Price