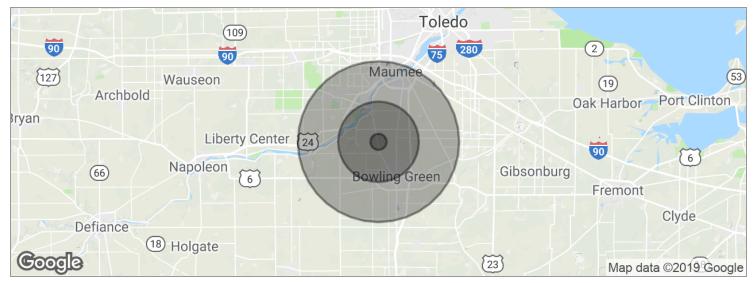

### "Innovative Solutions at Work"

| POPULATION                            | 1 MILE        | 5 MILES                 | 10 MILES           |
|---------------------------------------|---------------|-------------------------|--------------------|
| Total population                      | 711           | 20,798                  | 117,676            |
| Median age                            | 36.6          | 37.1                    | 35.9               |
| Median age (Male)                     | 36.8          | 36.9                    | 35.2               |
| Median age (Female)                   | 36.8          | 37.6                    | 36.4               |
|                                       |               |                         |                    |
| HOUSEHOLDS & INCOME                   | 1 MILE        | 5 MILES                 | 10 MILES           |
| HOUSEHOLDS & INCOME  Total households | 1 MILE<br>272 | <b>5 MILES</b><br>8,349 | 10 MILES<br>44,230 |
|                                       |               |                         |                    |
| Total households                      | 272           | 8,349                   | 44,230             |