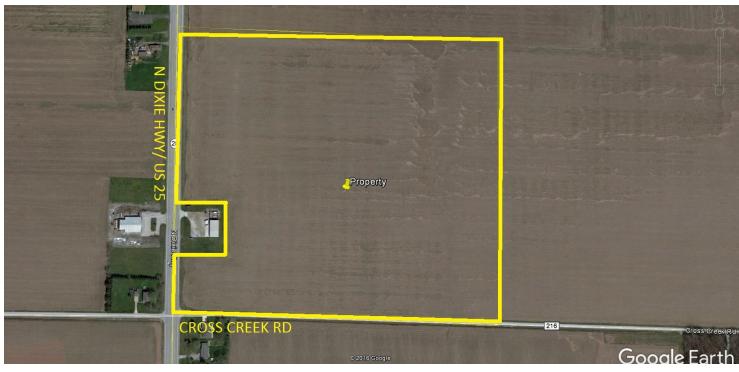

# **LAND FOR SALE**

CROSS CREEK RD., BOWLING GREEN, OH 43402

**SALE PRICE:** \$49,000.00/Acre

**OFFERING SUMMARY** 

Lot Size: 38 acres

**Agricultural** Zoning:

Parcel #: J36-611-310000011000

Frontage: 1,012'

**Dimensions:** Irregular

Topography: Level

**Buildings: Cell Tower** 

\$1,168.95/half **Property Taxes:** 

### **PROPERTY OVERVIEW**

Great piece of property to own as an investment, or build your own

estate

Sale includes long term cell tower lease

10 minutes to Levis Commons, 5 minutes to Bowling Green

**UTILITIES** 