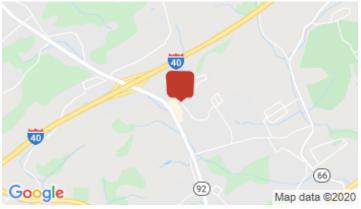

## **Overview/Comments**

Over half an acre for sale on Justice Center Dr, less than .5 miles off I-40 at exit 417 by the I-40/I-81 split in Tennessee.

Busy interstate exit with various restaurants and hotels including Hampton Inn, Holiday Inn, Waffle House, Ruby Tuesday, Bojangles', Arby's, Hardee's, Pilot Travel Center, and more.

Average daily vehicles for I-40 at exit 417 is 65,000.

417 is also the exit for Dandridge, TN. A tourist community on Lake Douglas close to Pigeon Forge, Gatlinburg, and Knoxville.

Page 1