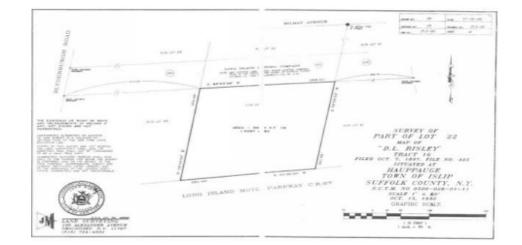

**Loading Docks:** 0

**Drive Ins:** 0

Parking:

**RE Taxes:** \$3,485.8

Lot Size (Acres): 1.59

Zoning:

Land For Sale or Lease. A 69,643 sq. ft. parcel located on the north side of Motor Parkway next across the street from Computer Associates Corporate Office in Hauppauge. Excellent accessibility to the Long Island Expressway. Perfect location for a hotel, professional office, medical, childcare center, etc. Neighboring parcels are also for sale!