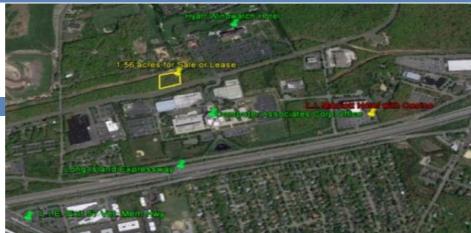

## Sale or Lease

**Kiridly Property Motor Parkway** Hauppauge, NY 11788

**Loading Docks:** 0

**Drive Ins:** 0

Parking:

**RE Taxes:** \$3,485.8

Lot Size (Acres): 1.59

Zoning:

Land For Sale or Lease. A 69,643 sq. ft. parcel located on the north side of Motor Parkway next across the street from Computer Associates Corporate Office in Hauppauge. Excellent accessibility to the Long Island Expressway. Perfect location for a hotel, professional office, medical, childcare center, etc. Neighboring parcels are also for sale!