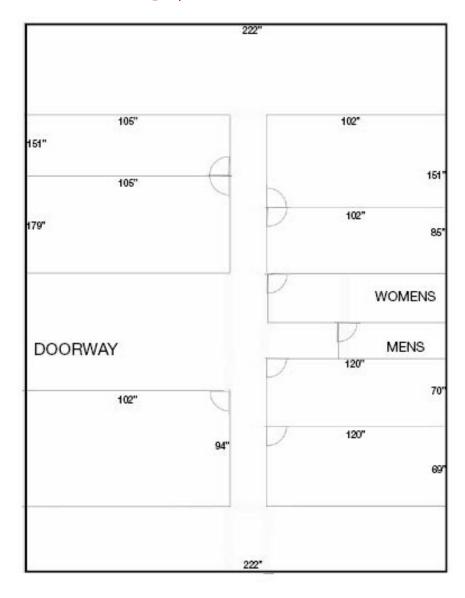

#### Interior Photos

+1 602 852 3423 jeff.adams@naihorizon.com

Floor Plan Front Building | 1,800 SF