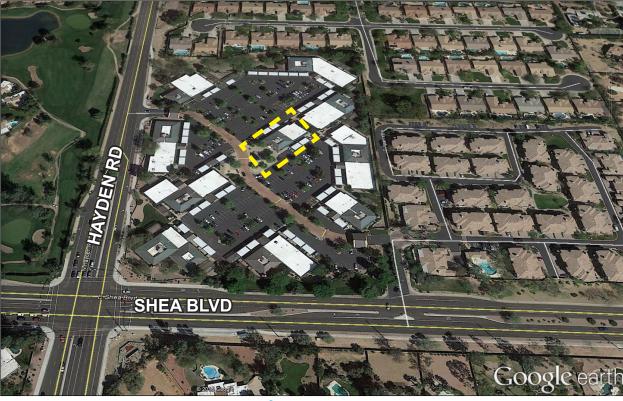

## **Property Details**

- S-R Zoning, City of Scottsdale
- Located on the NEC of Shea Blvd & Hayden Rd
- Very Competitive Rates at \$22.75 Full Service
- Suite J-108,  $\pm 1,195$  SF Suite Available
- Floor Plan Attached

TEMPE: 2323 W. University Drive, Tempe, AZ 85281 | 480.966.2301 SCOTTSDALE: 8777 N. Gainey Center Dr., Sutle 245, Scottsdale, AZ 85258 | www.cpiaz.com

Suite J-108,  $\pm 1,195$  SF - Suite Available Consisting of Reception, 4 Private Offices, Open Bullpen, and Storage.