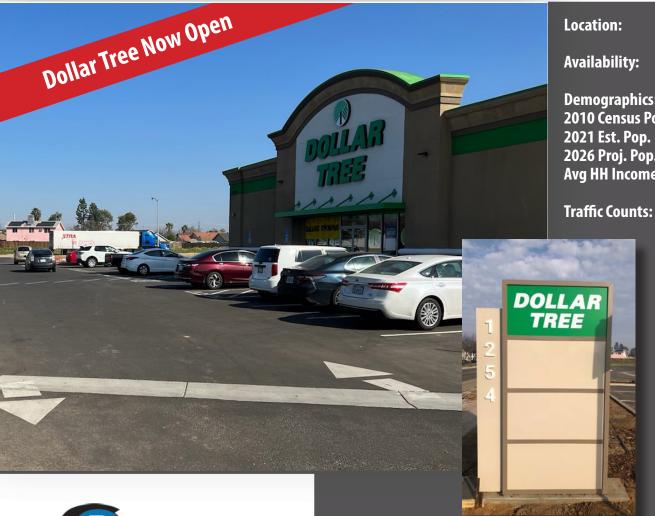

Northeast Ouadrant of Peach and Olive Avenues

Please refer to site plan attached

**Demographics:** 2010 Census Pop. **2021 Est. Pop.** 2026 Proj. Pop. **Avg HH Income** 

2 Mile 1 Mile 5 Mile 3 Mile 14,060 53,865 135,446 313,606 14,257 55,499 141,228 340,018 14,327 144,068 56.279 352.137 \$59,090 \$53,305 \$56,648 \$61,905

Olive Avenue ± 9,000 ADT Peach Avenue ± 21.222 ADT

Source: REgisOnline