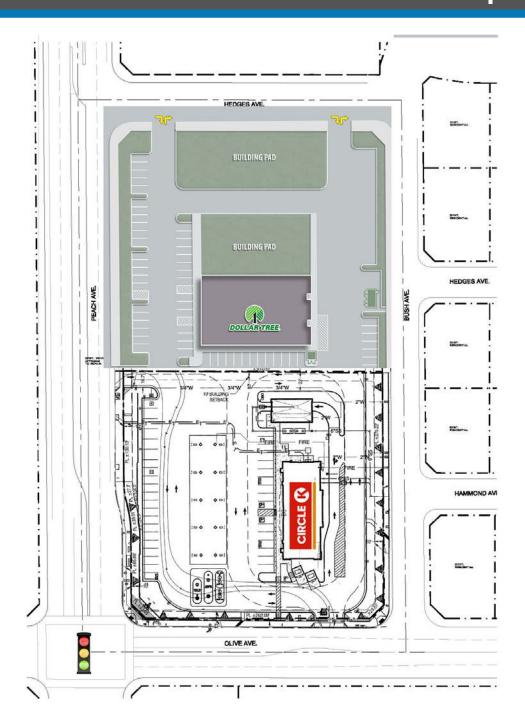

Northeast Ouadrant of Peach and Olive Avenues

Please refer to site plan attached

**Demographics:** 2010 Census Pop. **2021 Est. Pop.** 2026 Proj. Pop. **Avg HH Income** 

2 Mile 1 Mile 5 Mile 3 Mile 14,060 53,865 135,446 313,606 14,257 55,499 141,228 340,018 14,327 144,068 56.279 352.137 \$59,090 \$53,305 \$56,648 \$61,905

#### **Property Features:**

- Adjacent to new Dollar Tree
- Shared access with Circle K
- Close proximity to Highways 168 & 180, Fresno Yosemite International Airport and new Amazon Distribution Center
- Pad opportunities available for lease