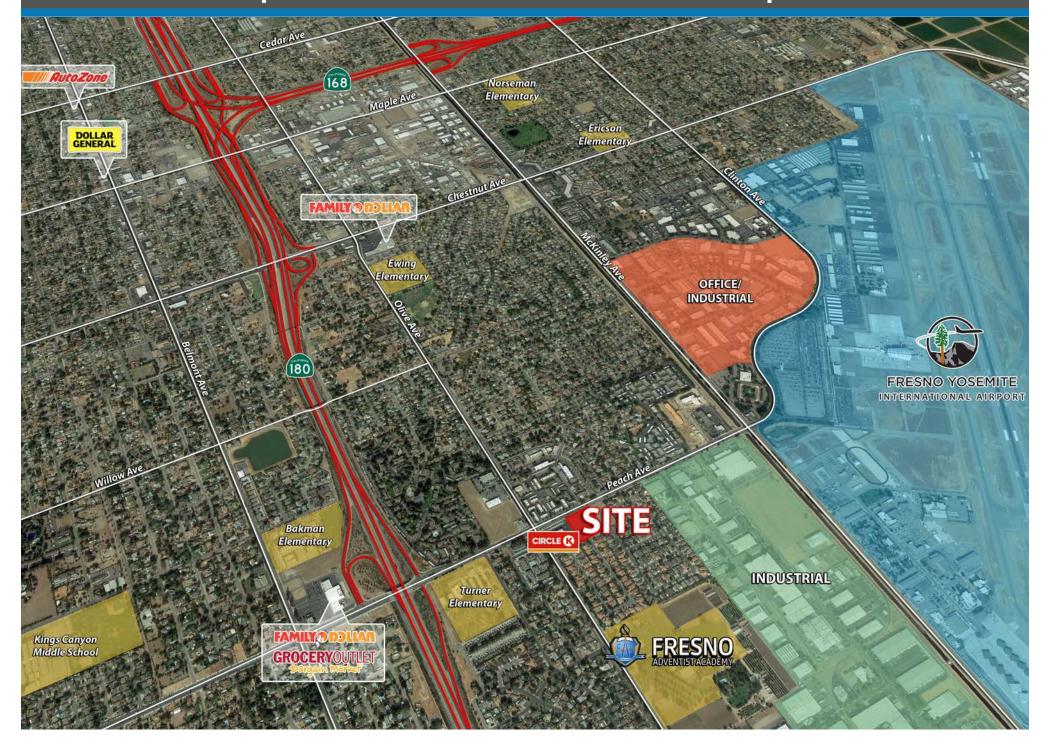

#### **Property Features:**

- Adjacent to new Dollar Tree
- Shared access with Circle K
- Close proximity to Highways 168 & 180, Fresno Yosemite International Airport and new Amazon Distribution Center
- Pad opportunities available for lease

LINK to New Amazon flast-mile Center in Fresno (The Business Journal)

MMERCIAL

ASSOCIATES

559/650.1300 559/650.1311

680 West Shaw Avenue, Suite 202 | Fresno, California 93704 www.RetailAssociates.com

For further information, please contact: