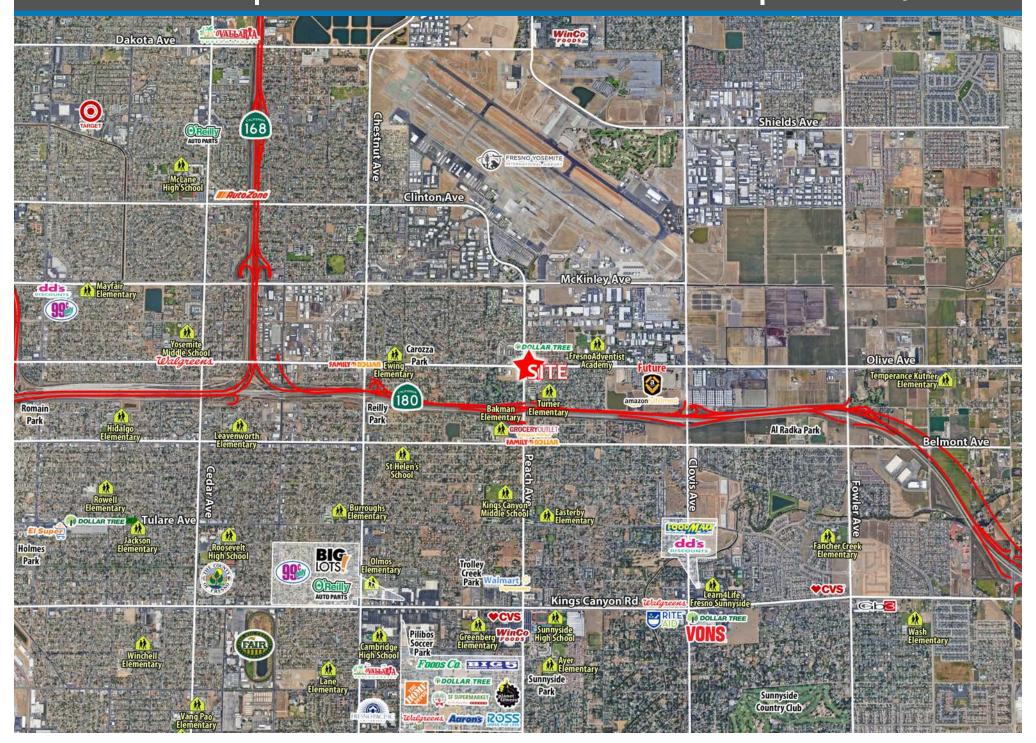

#### **Property Features:**

- Adjacent to new Dollar Tree
- Shared access with Circle K
- Close proximity to Highways 168 & 180, Fresno Yosemite International Airport and new Amazon Distribution Center
- Pad opportunities available for lease

LINK to New Amazon flast-mile Center in Fresno (The Business Journal)

MMERCIAL

ASSOCIATES

559/650.1300 559/650.1311

680 West Shaw Avenue, Suite 202 | Fresno, California 93704 www.RetailAssociates.com

For further information, please contact: