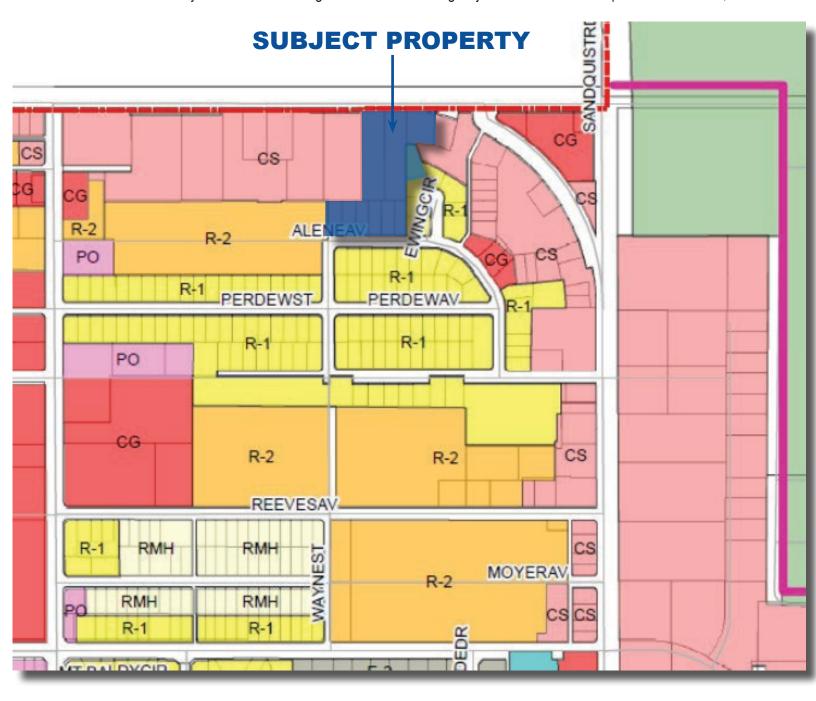

### **Property Details**

- **Improvements:** Two older buildings of approximately 2,400 and 2,680 square feet and a larger more recently constructed building (2005) consisting of approximately 3,600 square feet.
- **Zoning:** A majority of the property is zoned CS Service Commercial District in the City of Ridgecrest. This zoning is intended to accommodate a wide array of commercial and light industrial uses along major arterial streets. One parcel is zoned R-1, residential.

### Redevelopment Opportunity · For Sale

419-15

217 W. Inyokern Road - Ridgecrest, CA