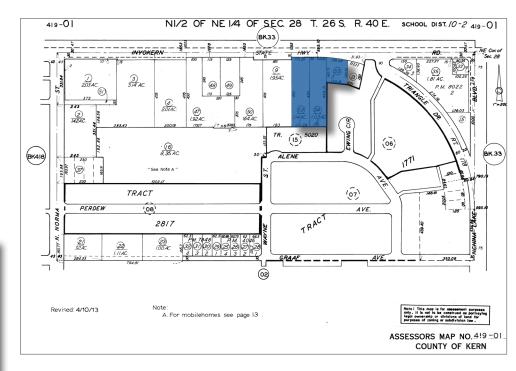

#### **Assessor's Parcel Numbers**

#### Assessor Parcel Numbers:

419-010-53 - 1.14 acres - 49,658 SF 419-010-54 - 1.03 acres - 44,867 SF 419-010-55 - 0.47 acres - 20,473 SF 419-061-04 - 0.28 acres - 12,029 SF 419-150-01 - 0.24 acres - 10,392 SF 419-150-02 - 0.24 acres - 10,235 SF 419-150-03 - 0.23 acres - 10,155 SF 419-150-04 - 0.23 acres - 10,136 SF 419-150-05 - 0.24 acres - 10,303 SF

419-150-06 - 0.22 acres - 9,787 SF

TRACT:5020

SCHOOL DIST, 10-2

419-15