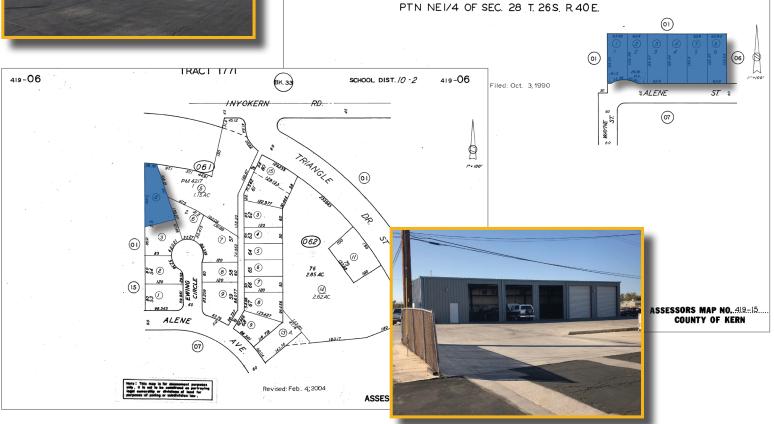

#### **Assessor's Parcel Numbers**

#### Assessor Parcel Numbers:

419-010-53 - 1.14 acres - 49,658 SF 419-010-54 - 1.03 acres - 44,867 SF 419-010-55 - 0.47 acres - 20,473 SF 419-061-04 - 0.28 acres - 12,029 SF 419-150-01 - 0.24 acres - 10,392 SF 419-150-02 - 0.24 acres - 10,235 SF 419-150-03 - 0.23 acres - 10,155 SF 419-150-04 - 0.23 acres - 10,136 SF 419-150-05 - 0.24 acres - 10,303 SF

419-150-06 - 0.22 acres - 9,787 SF

TRACT:5020

SCHOOL DIST, 10-2

419-15