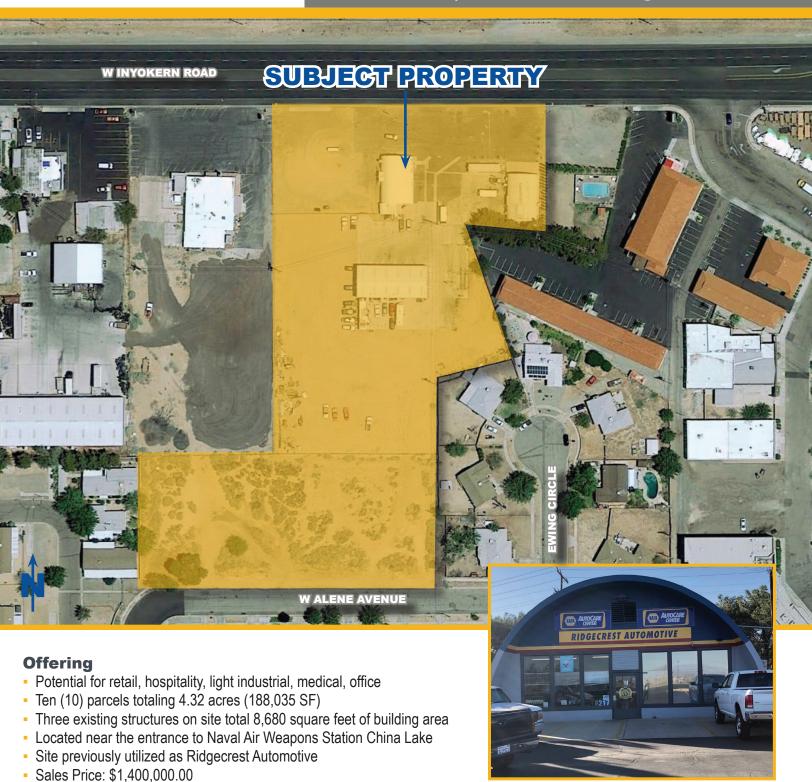

**Redevelopment Opportunity** 

### Redevelopment Opportunity · For Sale

217 W. Inyokern Road - Ridgecrest, CA

### **Property Details**

- **Improvements:** Two older buildings of approximately 2,400 and 2,680 square feet and a larger more recently constructed building (2005) consisting of approximately 3,600 square feet.
- **Zoning:** A majority of the property is zoned CS Service Commercial District in the City of Ridgecrest. This zoning is intended to accommodate a wide array of commercial and light industrial uses along major arterial streets. One parcel is zoned R-1, residential.