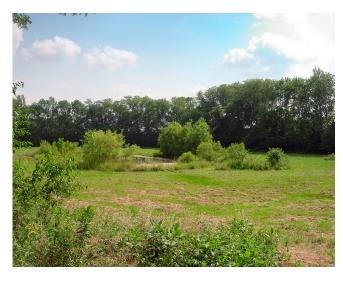

## **Property Highlights**

- ± 53 acre horse farm with two horse barns, including a large indoor riding arena
- 1,700 acre Anson Development adjoins the south border of the property
- City water and municipal sewer
- Zoned AG