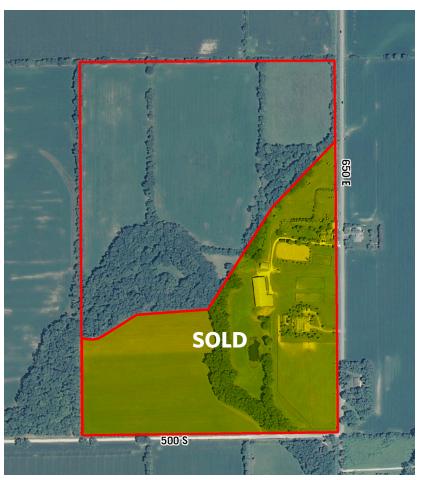

#### ±53 Acres

## **Property Highlights**

- ± 53 acre horse farm with two horse barns, including a large indoor riding arena
- 1,700 acre Anson Development adjoins the south border of the property
- City water and municipal sewer
- Zoned AG