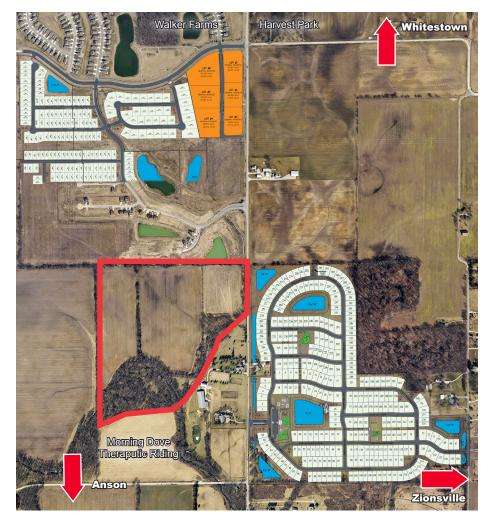

#### ±53 Acres

## **Property Highlights**

- ± 53 acre horse farm with two horse barns, including a large indoor riding arena
- 1,700 acre Anson Development adjoins the south border of the property
- City water and municipal sewer
- Zoned AG

# Aerial / Floor Plan

| Demographics             | 2018 Estimates |           |          |
|--------------------------|----------------|-----------|----------|
|                          | 3 Miles        | 5 Miles   | 10 Miles |
| Population               | 16,247         | 33,955    | 212,041  |
| Households               | 5,824          | 12,590    | 84,032   |
| Average Household Income | \$113,504      | \$127,352 | \$91,212 |