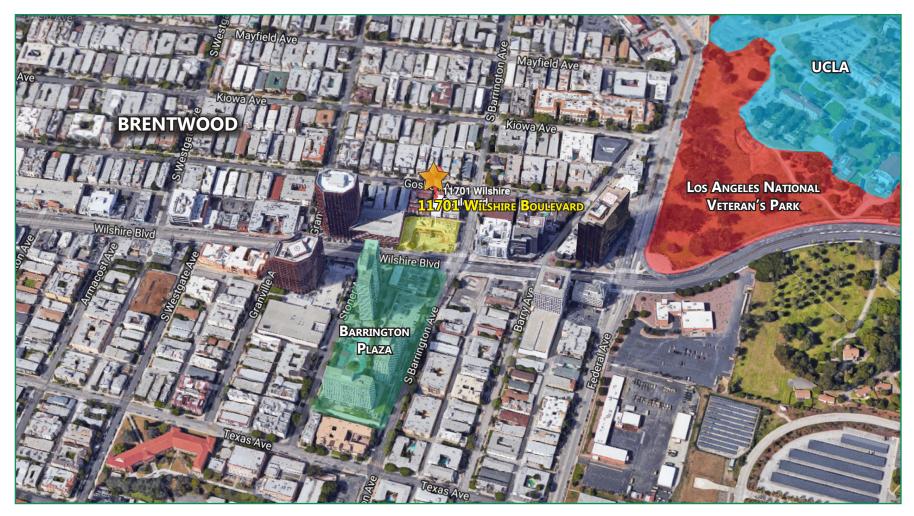

#### 11701 WILSHIRE BOULEVARD AERIAL MAP

NEIGHBORS INCLUDE ROSS DRESS FOR LESS, CVS PHARMACY, RALPH'S FRESH FARE MARKET, THE WILSHIRE LANDMARK (APPROXIMATELY 750,000 SQUARE FEET OF CLASS A OFFICE SPACE), AND MANY OTHER ESTABLISHED RETAILERS AND RESTAURANTS.