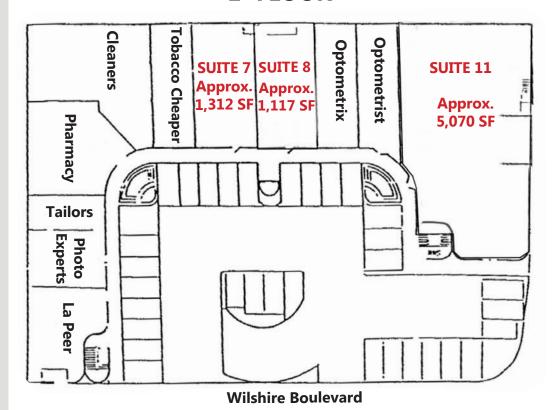

#### 11701 WILSHIRE BOULEVARD

Suites 7, 8, 11, & 15B Los Angeles, CA 90025

**SUITE 7:** Approximately 1,312 square feet

**RATE:** \$3.50 per square foot per month + NNN

**SUITE 8:** Approximately 1,117 square feet

**RATE:** \$3.50 per square foot per month + NNN

**SUITE 11:** Approximately 5,070 square feet

**RATE:** \$3.50 per square foot per month + NNN

**SUITE 15b:** Approximately 3,636 square feet

**RATE:** \$2.50 per square foot per month + NNN