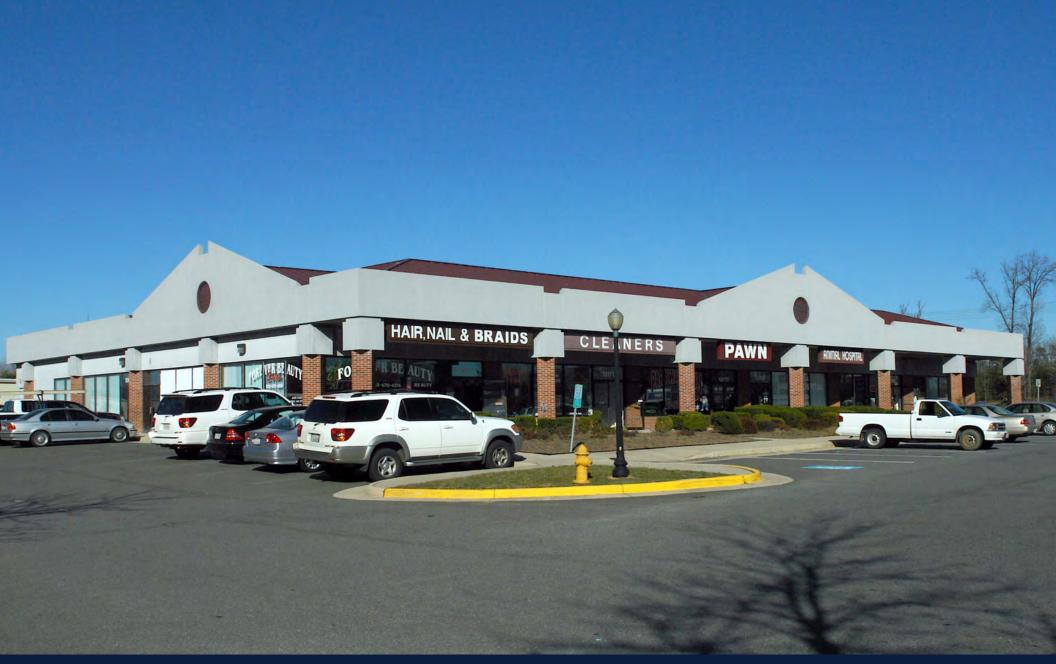

#### **Property Highlights**

- Full service dry cleaning retail space for lease in Woodbridge, VA.
- Turn Key Ready for immediate dry cleaning business with all equipment in place.
- Zoning supports a wide range of retail uses.
- ▶ The property benefits from tremendous visibility to Prince William Parkway with a traffic count of 45,000 vehicles per day.

### **Location Details**

- The Hillendale Center is located at the corner of the Prince William Parkway and Hillendale Drive in Dale City . Near the Prince William County Government Center.
- Directly across from Sheetz Gas Station.