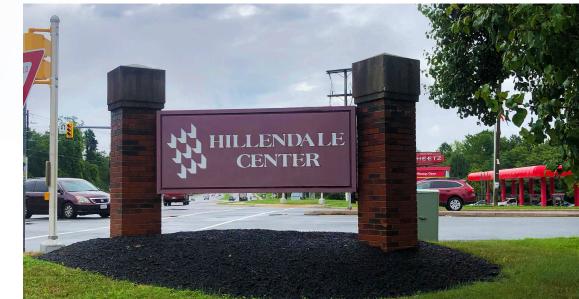

### **Location Details**

- The Hillendale Center is located at the corner of the Prince William Parkway and Hillendale Drive in Dale City . Near the Prince William County Government Center.
- Directly across from Sheetz Gas Station.