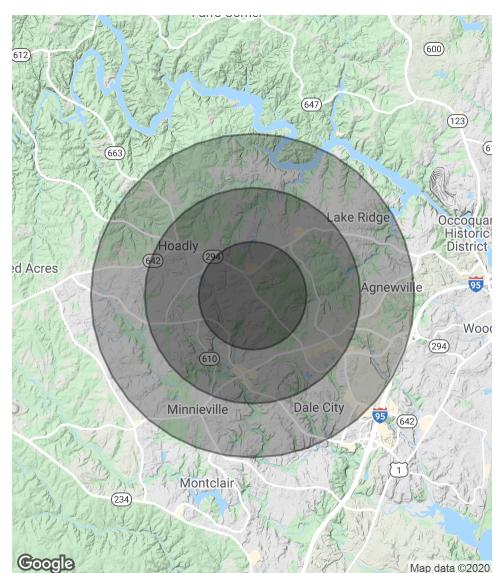

## **Demographics (1,2,3) Miles**

| POPULATION                              | 1 MILE                 | 2 MILES                  | 3 MILES                  |
|-----------------------------------------|------------------------|--------------------------|--------------------------|
| Total Population                        | 12,699                 | 50,182                   | 103,025                  |
| Average age                             | 33.7                   | 33.4                     | 33.4                     |
| Average age (Male)                      | 32.5                   | 32.4                     | 32.8                     |
| Average age (Female)                    | 35.0                   | 34.5                     | 34.1                     |
|                                         |                        |                          |                          |
|                                         |                        |                          |                          |
| HOUSEHOLDS & INCOME                     | 1 MILE                 | 2 MILES                  | 3 MILES                  |
| HOUSEHOLDS & INCOME<br>Total households | <b>1 MILE</b><br>3,966 | <b>2 MILES</b><br>16,303 | <b>3 MILES</b><br>33,560 |
|                                         |                        |                          |                          |
| Total households                        | 3,966                  | 16,303                   | 33,560                   |