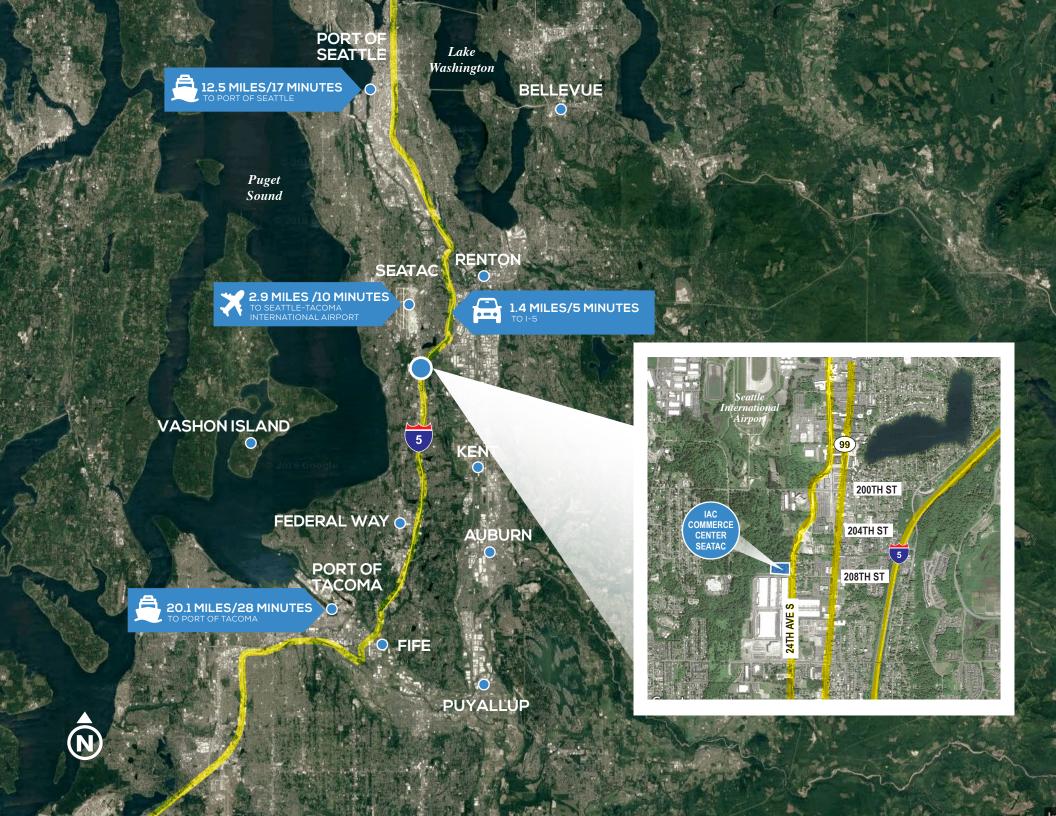

## BUILDING FACTS & SITE PLAN





Building size: 457,211 SF



Build-to-suit office



36' Clear height



130'-185' Truck courts



90 Dock high doors 3 Drive-in doors



58 Trailer parking stalls



255 Car parking stalls



ESFR Sprinkler system



Power 3,000 amps



Reinforced 7" Slab



Lighting to suit



Lease rates: subject to offer





© 2019 CBRE, Inc. All rights reserved. This information has been obtained from sources believed reliable, but has not been verified for accuracy or completeness. Any projections, opinions, or estimates are subject to uncertainty. The information may not represent the current or future performance of the property. You and your advisors should conduct a careful, independent investigation of the property and verify all information. Any reliance on this information is solely at your own risk. CBRE and the CBRE logo are service marks of CBRE, Inc. and/or its affiliated or related companies in the United States and other countries. All other marks displayed on this document are the property of their respective owners. Photos herein are the property of their respective owners and use of these