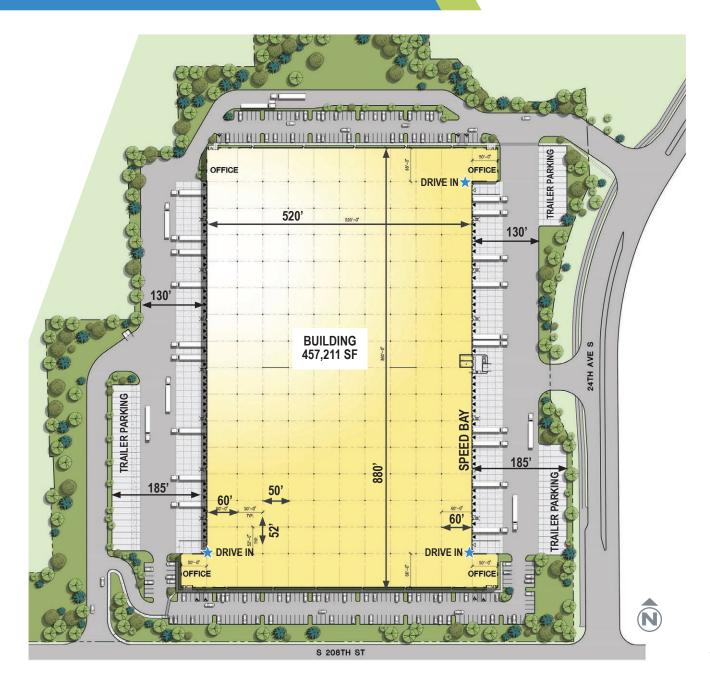

## BUILDING FACTS & SITE PLAN

Building size: 457,211 SF

Build-to-suit office

36' Clear height

130'-185' Truck courts

90 Dock high doors 3 Drive-in doors

58 Trailer parking stalls

255 Car parking stalls

ESFR Sprinkler system

Power 3,000 amps

Reinforced 7" Slab

Lighting to suit

Lease rates: subject to offer

© 2019 CBRE, Inc. All rights reserved. This information has been obtained from sources believed reliable, but has not been verified for accuracy or completeness. Any projections, opinions, or estimates are subject to uncertainty. The information may not represent the current or future performance of the property. You and your advisors should conduct a careful, independent investigation of the property and verify all information. Any reliance on this information is solely at your own risk. CBRE and the CBRE logo are service marks of CBRE, Inc. and/or its affiliated or related companies in the United States and other countries. All other marks displayed on this document are the property of their respective owners. Photos herein are the property of their respective owners and use of these images without the express written consent of the owner is prohibited PMStudio FEBRUARY 2019