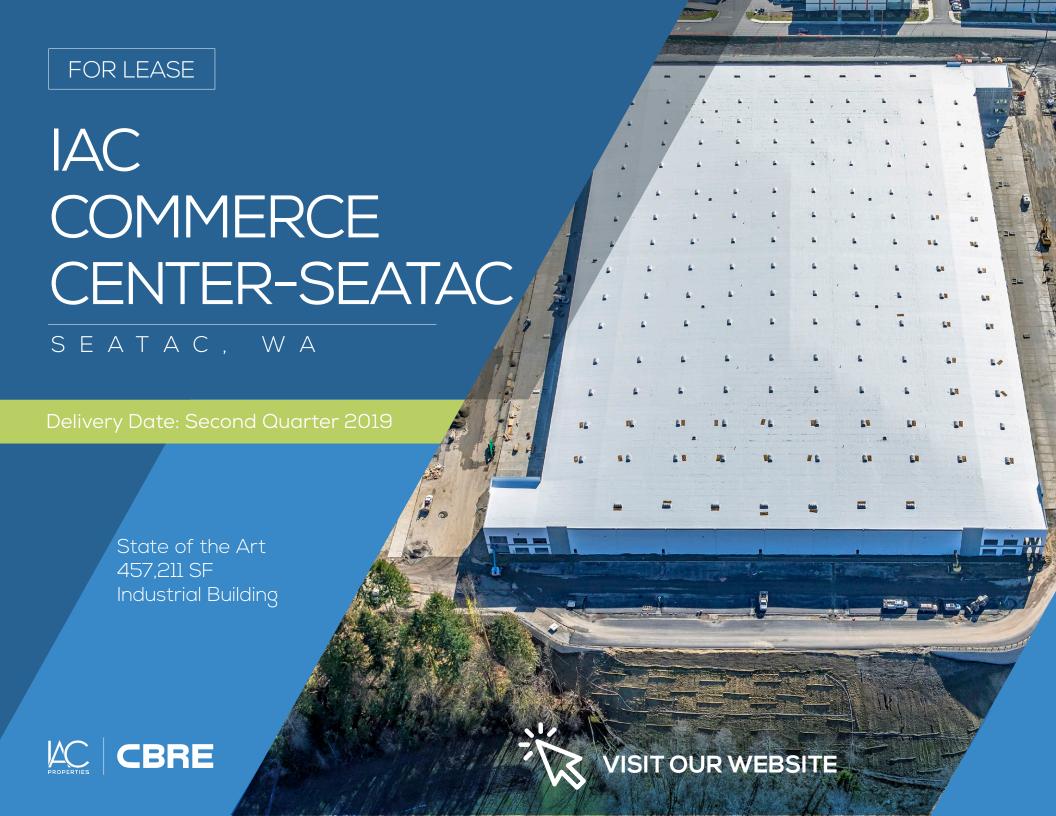

## BUILDING FACTS & SITE PLAN

Building size: 457,211 SF

Build-to-suit office

36' Clear height

130'-185' Truck courts

90 Dock high doors 3 Drive-in doors

58 Trailer parking stalls

255 Car parking stalls

ESFR Sprinkler system

Power 3,000 amps

Reinforced 7" Slab

Lighting to suit

Lease rates: subject to offer

© 2019 CBRE, Inc. All rights reserved. This information has been obtained from sources believed reliable, but has not been verified for accuracy or completeness. Any projections, opinions, or estimates are subject to uncertainty. The information may not represent the current or future performance of the property. You and your advisors should conduct a careful, independent investigation of the property and verify all information. Any reliance on this information is solely at your own risk. CBRE and the CBRE logo are service marks of CBRE, Inc. and/or its affiliated or related companies in the United States and other countries. All other marks displayed on this document are the property of their respective owners. Photos herein are the property of their respective owners and use of these images without the express written consent of the owner is prohibited PMStudio FEBRUARY 2019