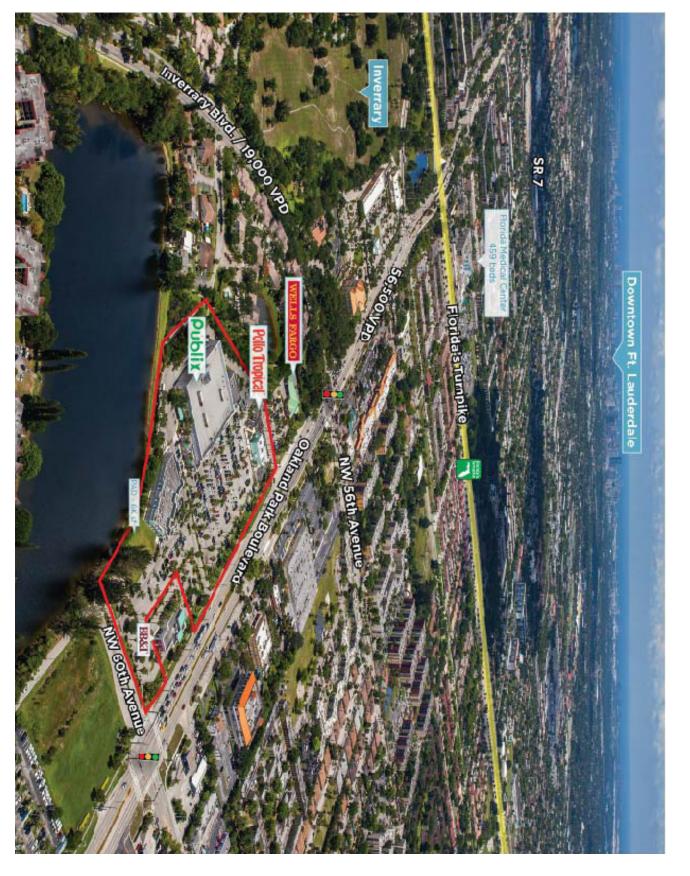

## **RK INVERRARY FALLS** 5757-5995 West Oakland Park Blvd., Lauderhill, FL 33313

**RK**Centers

- Centrally located within Broward County, at the entrance to the Inverrary community
- Anchored by a strong performing Publix, which recently completed a full interior remodel
- Center provides strong national co-tenancy including Wells Fargo, BB&T, Pollo Tropical, Xfinity, H&R Block and MetroPCS
- Strong office sector in surrounding community, offering a daytime Population of over 22,000 employees within a 2 mile radius
- Traffic Counts in excess of 56,500 cars per day