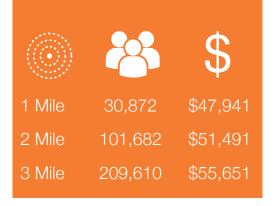

## **RK INVERRARY FALLS** 5757-5995 West Oakland Park Blvd., Lauderhill, FL 33313

**RK**Centers

- Centrally located within Broward County, at the entrance to the Inverrary community
- Anchored by a strong performing Publix, which recently completed a full interior remodel
- Center provides strong national co-tenancy including Wells Fargo, BB&T, Pollo Tropical, Xfinity, H&R Block and MetroPCS
- Strong office sector in surrounding community, offering a daytime Population of over 22,000 employees within a 2 mile radius
- Traffic Counts in excess of 56,500 cars per day