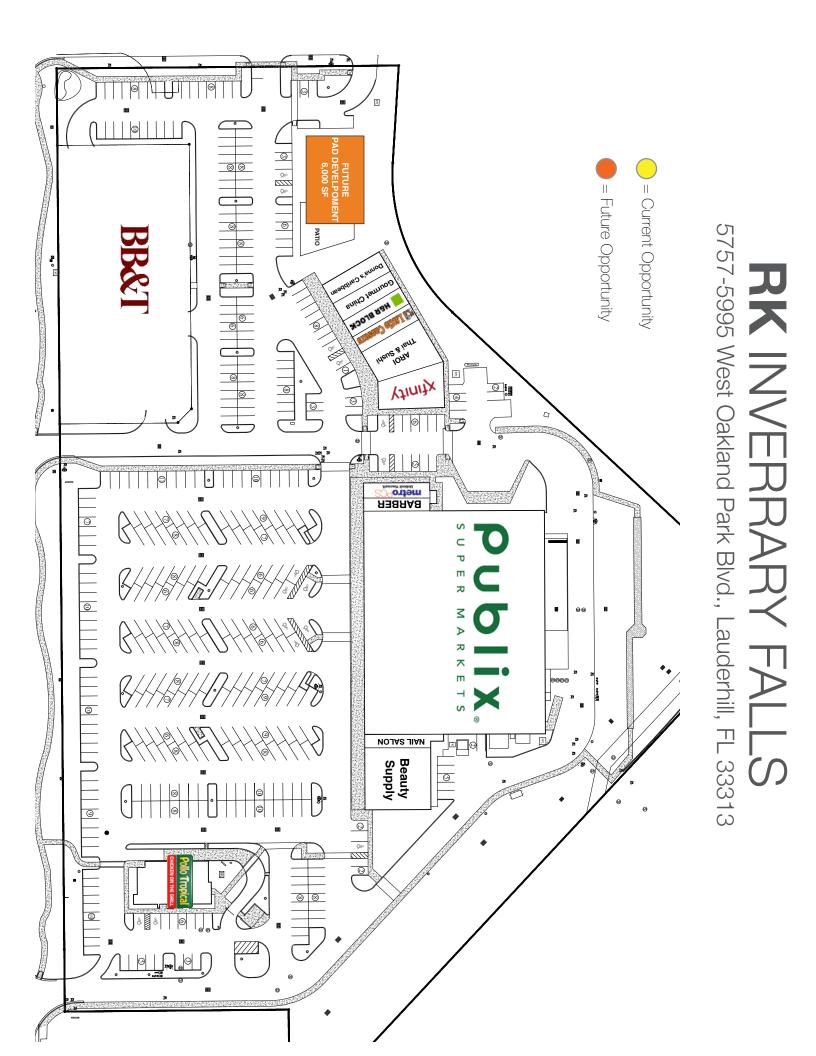

## **RK INVERRARY FALLS** 5757-5995 West Oakland Park Blvd., Lauderhill, FL 33313

**RK**Centers

- Centrally located within Broward County, at the entrance to the Inverrary community
- Anchored by a strong performing Publix, which recently completed a full interior remodel
- Center provides strong national co-tenancy including Wells Fargo, BB&T, Pollo Tropical, Xfinity, H&R Block and MetroPCS
- Strong office sector in surrounding community, offering a daytime Population of over 22,000 employees within a 2 mile radius
- Traffic Counts in excess of 56,500 cars per day

## **FK INVERRARY FALLS** 5757-5995 West Oakland Park Blvd., Lauderhill, FL 33313