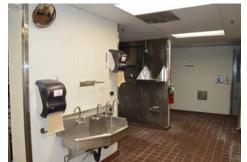

#### **Property Highlights**

- > ±6,801 SF Available (Divisible)
- > High profile second generation restaurant former Chili's
- > High identity patio over 1,000 square feet
- > Available 4/1/2017
- > Can be delivered "as-is" or shell condition