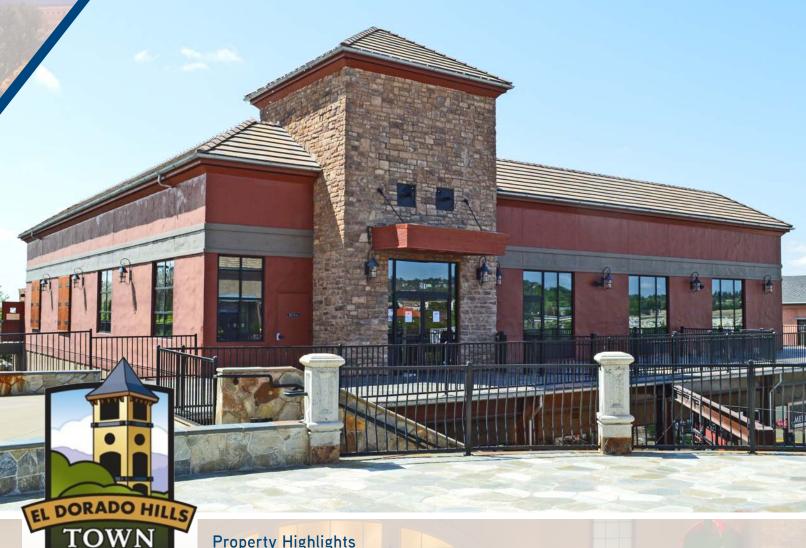

# FOR LEASE > FORMER CHILI'S

#### **Property Highlights**

- > ±6,801 SF Available (Divisible)
- > High profile second generation restaurant former Chili's
- > High identity patio over 1,000 square feet
- > Available 4/1/2017
- > Can be delivered "as-is" or shell condition