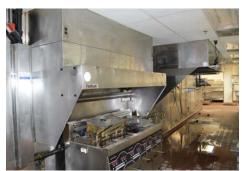

#### **Property Highlights**

- > ±6,801 SF Available (Divisible)
- > High profile second generation restaurant former Chili's
- > High identity patio over 1,000 square feet
- > Available 4/1/2017
- > Can be delivered "as-is" or shell condition