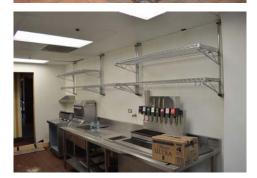

#### **Property Highlights**

- > ±6,801 SF Available (Divisible)
- > High profile second generation restaurant former Chili's
- > High identity patio over 1,000 square feet
- > Available 4/1/2017
- > Can be delivered "as-is" or shell condition