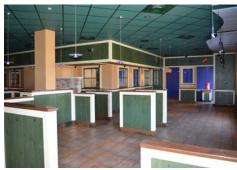

#### **Property Highlights**

- > ±6,801 SF Available (Divisible)
- > High profile second generation restaurant former Chili's
- > High identity patio over 1,000 square feet
- > Available 4/1/2017
- > Can be delivered "as-is" or shell condition