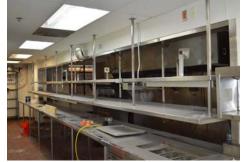

#### **Property Highlights**

- > ±6,801 SF Available (Divisible)
- > High profile second generation restaurant former Chili's
- > High identity patio over 1,000 square feet
- > Available 4/1/2017
- > Can be delivered "as-is" or shell condition