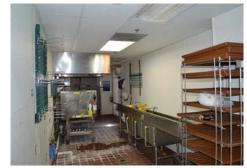

#### **Property Highlights**

- > ±6,801 SF Available (Divisible)
- > High profile second generation restaurant former Chili's
- > High identity patio over 1,000 square feet
- > Available 4/1/2017
- > Can be delivered "as-is" or shell condition