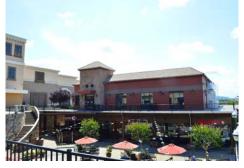

# FOR LEASE > FORMER CHILI'S

#### **Property Highlights**

- > ±6,801 SF Available (Divisible)
- > High profile second generation restaurant former Chili's
- > High identity patio over 1,000 square feet
- > Available 4/1/2017
- > Can be delivered "as-is" or shell condition

### **Adjacent Tenants**

Rubito's