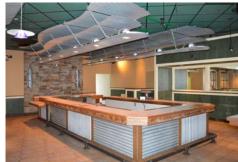

#### **Property Highlights**

- > ±6,801 SF Available (Divisible)
- > High profile second generation restaurant former Chili's
- > High identity patio over 1,000 square feet
- > Available 4/1/2017
- > Can be delivered "as-is" or shell condition