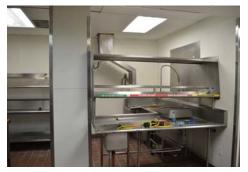

#### **Property Highlights**

- > ±6,801 SF Available (Divisible)
- > High profile second generation restaurant former Chili's
- > High identity patio over 1,000 square feet
- > Available 4/1/2017
- > Can be delivered "as-is" or shell condition