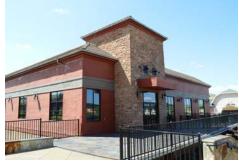

# FOR LEASE > FORMER CHILI'S

#### **Property Highlights**

- > ±6,801 SF Available (Divisible)
- > High profile second generation restaurant former Chili's
- > High identity patio over 1,000 square feet
- > Available 4/1/2017
- > Can be delivered "as-is" or shell condition