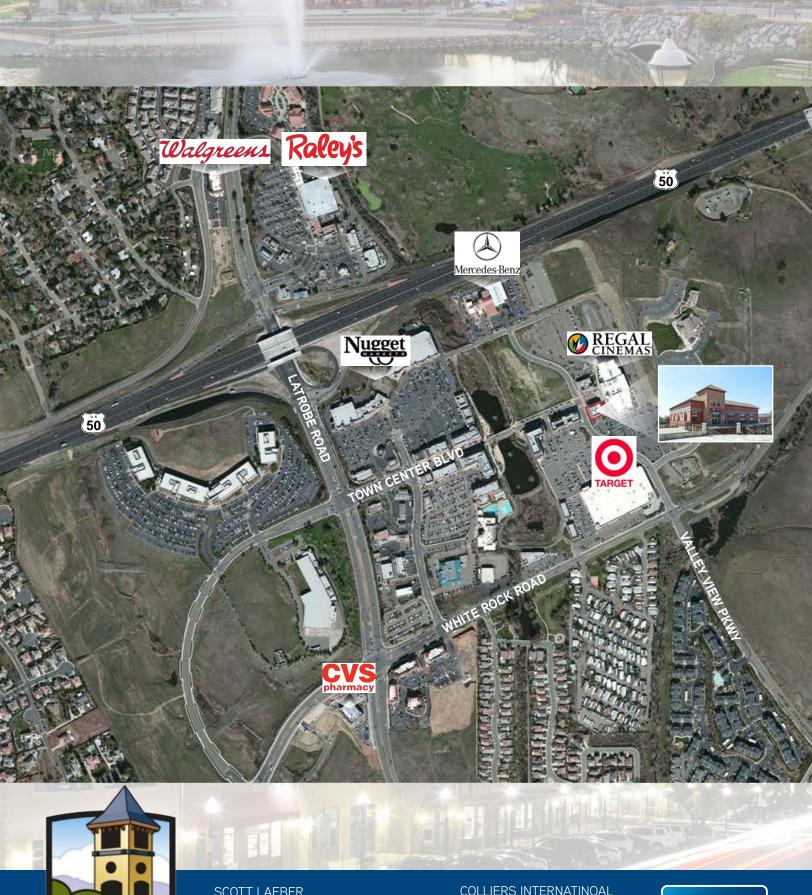

# FOR LEASE > FORMER CHILI'S



#### **RETAIL LEASING**

SCOTT LAEBER Vice President 916.563.3040 scott.laeber@colliers.com License # 01232807



#### **Property Highlights**

- > ±6,801 SF Available (Divisible)
- > High profile second generation restaurant former Chili's
- > High identity patio over 1,000 square feet
- > Available 4/1/2017
- > Can be delivered "as-is" or shell condition

### **Adjacent Tenants**

Rubito's





















































## Floor Plan > Suite 201







TOWN CENTER inquirie exclude

SCOTT LAEBER Vice President 916.563.3040 scott.laeber@colliers.com License # 01232807 COLLIERS INTERNATINOAL 301 University Avenue Suite 100 Sacramento, CA 95825 www.colliers.com/sacramento 916.929.5999



This document has been prepared by Colliers International for advertising and general information only. Colliers International makes no guarantees, representations or warranties of any kind, expressed or implied, regarding the information including, but not limited to, warranties of content, accuracy and reliability. Any interested party should undertake their own inquiries as to the accuracy of the information. Colliers International excludes unequivocally all inferred or implied terms, conditions and warranties arising out of this document and excludes a