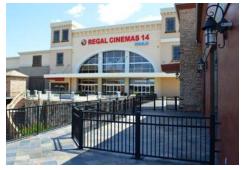

# FOR LEASE > FORMER CHILI'S

#### **Property Highlights**

- > ±6,801 SF Available (Divisible)
- > High profile second generation restaurant former Chili's
- > High identity patio over 1,000 square feet
- > Available 4/1/2017
- > Can be delivered "as-is" or shell condition