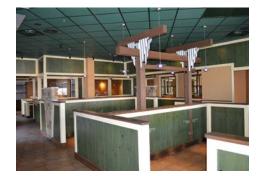

# FOR LEASE > FORMER CHILI'S

#### **Property Highlights**

- > ±6,801 SF Available (Divisible)
- > High profile second generation restaurant former Chili's
- > High identity patio over 1,000 square feet
- > Available 4/1/2017
- > Can be delivered "as-is" or shell condition