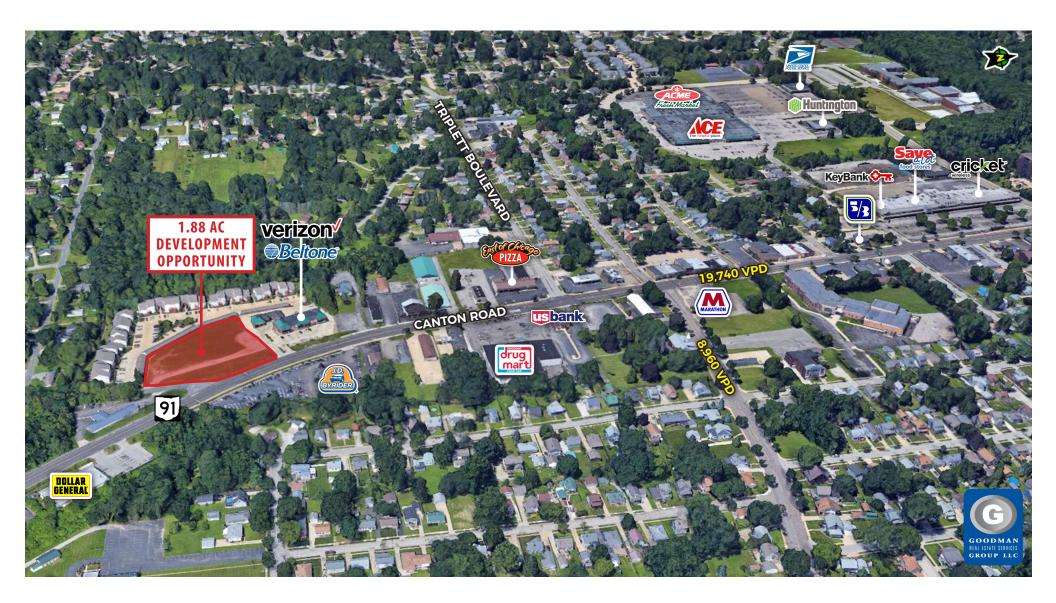

## OUTLOT DEVELOPMENT OPPORTUNITY

## Akron, Ohio

#### HIGHLIGHTS

- Located on Route 91 (Canton Road) in the Ellet trade area
- Situated in a densely populated suburban trade area with over 142,000 people residing within 5 miles
- Excellent opportunity for service and other retail users seeking prominent freestanding location
- AVAILABLE:
  - 1.88 acre development opportunity