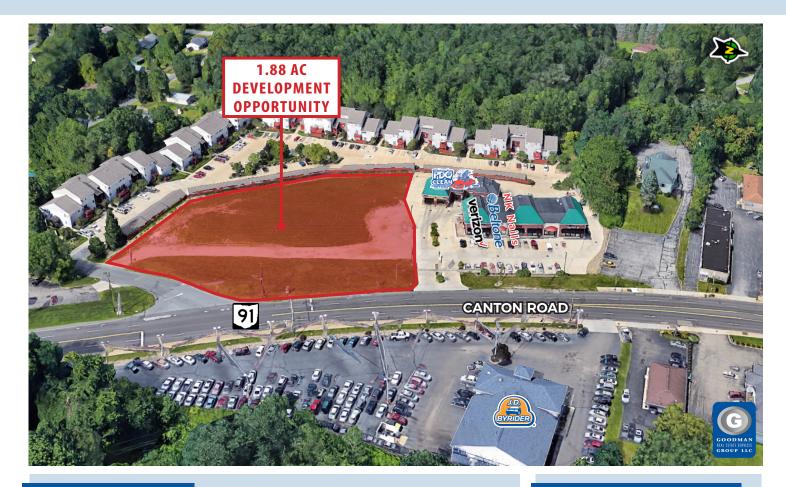

## OUTLOT DEVELOPMENT OPPORTUNITY

## Akron, Ohio

#### HIGHLIGHTS

- Located on Route 91 (Canton Road) in the Ellet trade area
- Situated in a densely populated suburban trade area with over 142,000 people residing within 5 miles
- Excellent opportunity for service and other retail users seeking prominent freestanding location
- AVAILABLE:
  - 1.88 acre development opportunity