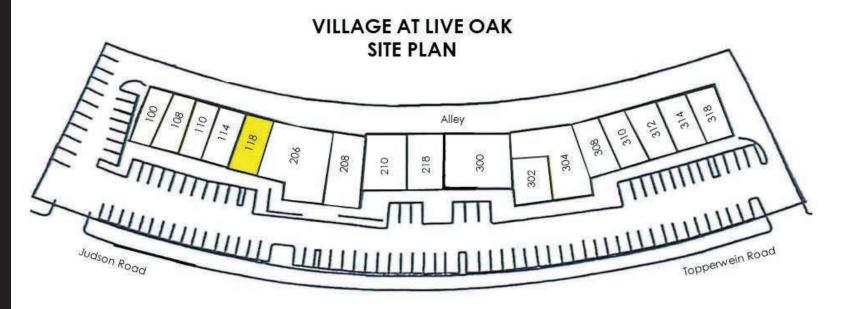

### C. Michael Morse

Vice President, Brokerage Services Direct Line 210 524 1312 mmorse@reocsanantonio.com

| SUITE # | TENANT                                            | SF      |
|---------|---------------------------------------------------|---------|
| 100     | SUBWAY                                            | 000.001 |
| 108     | HIMANSHU PATEL                                    | 1,380   |
| 110     | VEDA MEDICAL                                      | 1,608   |
| 114     | UNITY OF FAITH CHRISTIAN MINISTRIES INTERNATIONAL | 1,225   |
| 118     | AVAILABLE                                         | 1,585   |
| 206     | ADVANCED ORTHPEDIC DESIGNS                        | 2,230   |
| 208     | DR. STEPHEN EARLE                                 | 4,139   |
| 210     | NEW SOUND HEARING AID CENTERS                     | 1,440   |
| 218     |                                                   | 1,358   |
|         | DR. LOU BAETEN, DDS                               | 954     |
| 300     | EXPRESS NAILS                                     | 1,739   |
| 302     | STATE FARM INSURANCE                              | 506     |
| 304     | GG SPA                                            | 1,304   |
| 308     | THE VILLAGE FLORIST                               | 875     |
| 310     | PHYSICAL THERAPY PROVIDERS                        | 1.030   |
| 312     | PHYSICAL THERAPY PROVIDERS                        | 828     |
| 314     | FRESH START LASER TATTOO REMOVAL                  | 605     |
| 318     | PRIMACORE                                         | 1,488   |