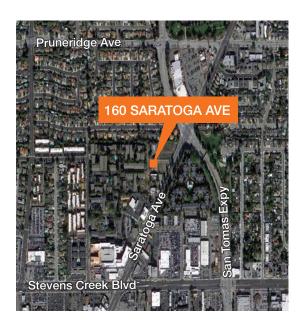

### Suite 250: approximately 3,442 SF

Great Santa Clara location and flexible lease terms

Retail amenities nearby

Abundance of parking

Easy access to San Tomas Expressway and Interstate 280

Asking \$2.25 PSF, Full Service

## 160 Saratoga Avenue

Santa Clara, CA

Suite 250: (approx.) ±3,442 SF

NOT TO SCALE