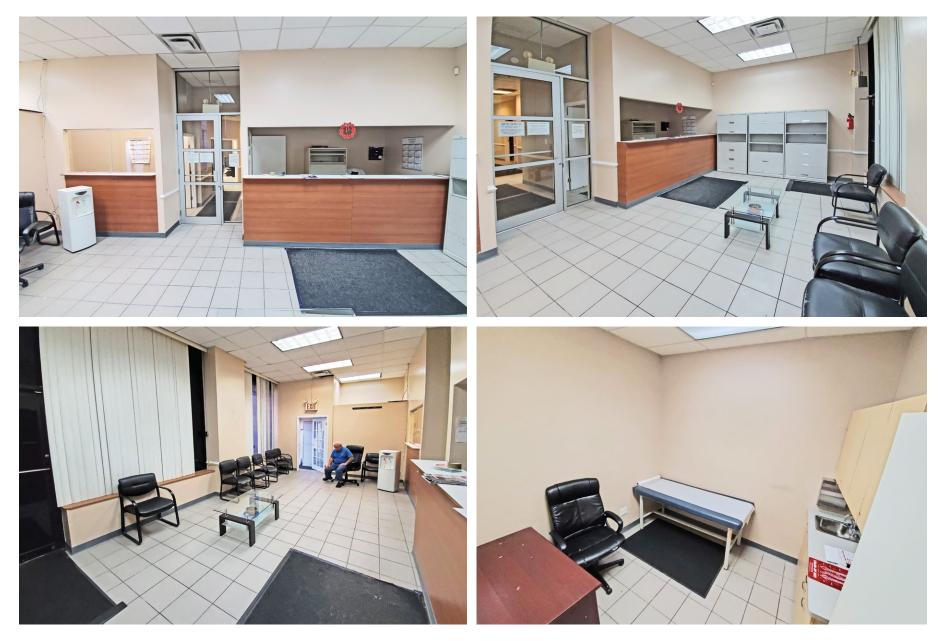

NSYLVANIA AVENUE**

# EAST NEW YORK, BROOKLYN





# MEDICAL SPACE FOR LEASE

#### **SPACE HIGHLIGHTS**

| LOCATION                                | SPACE    | <b>CEILING HEIGHT</b> | FRONTAGE     |
|-----------------------------------------|----------|-----------------------|--------------|
| Between Cozine Ave<br>and Flatlands Ave | 2,465 SF | 12 FT                 | 32 FT        |
| DIMENSIONS                              | ZONING   | OCCUPANCY             | ASKING RENT  |
| 32 FT X 78 FT                           | M1-1     | Immediate             | Upon Request |

#### HIGHLIGHTS

- Fully Built Medical Space For Lease.
- Unique Opportunity To Join Other Medical Industry Neighbors.
- Area Is Home To Young Families With Children.



# 1110 PENNSYLVANIA AVE

#### **EXISTING CONDITION**



# 1110 PENNSYLVANIA AVE

#### **EXISTING CONDITION**



# **1110 PENNSYLVANIA AVE**

#### **NEIGHBORHOOD DEMOGRAPHICS**





POPULATION WITHIN 1-MILE RADIUS





AVERAGE POPULATION AGE



1.19%

POPULATION GROWTH SINCE 2010



\$55,994

AVERAGE HHI WITHIN 1-MILE RADIUS



TOTAL BUSINESSES WITHIN 1-MILE RADIUS



# **1110 PENNSYLVANIA AVE**

#### **NEIGHBORHOOD & TRANSPORTATION**

#### NEIGHBORHOOD TENANTS

NY Urgent Care Pennsylvania Plaza at Starrett City Walgreens **Community Merchant Services Planet Fitness Oral Surgery** Western Union Youngworld Domino's Pizza Metro by T-Mobile Mattress and Frame BP CONOCO Sprint Store **Rainbow Shops** Modell's Sporting Goods Cricket Wireless Authorized Retailer Reiss Wholesale Hardware Co

Central Optical

Cherry Valley Marketplace

#### TRANSPORTA