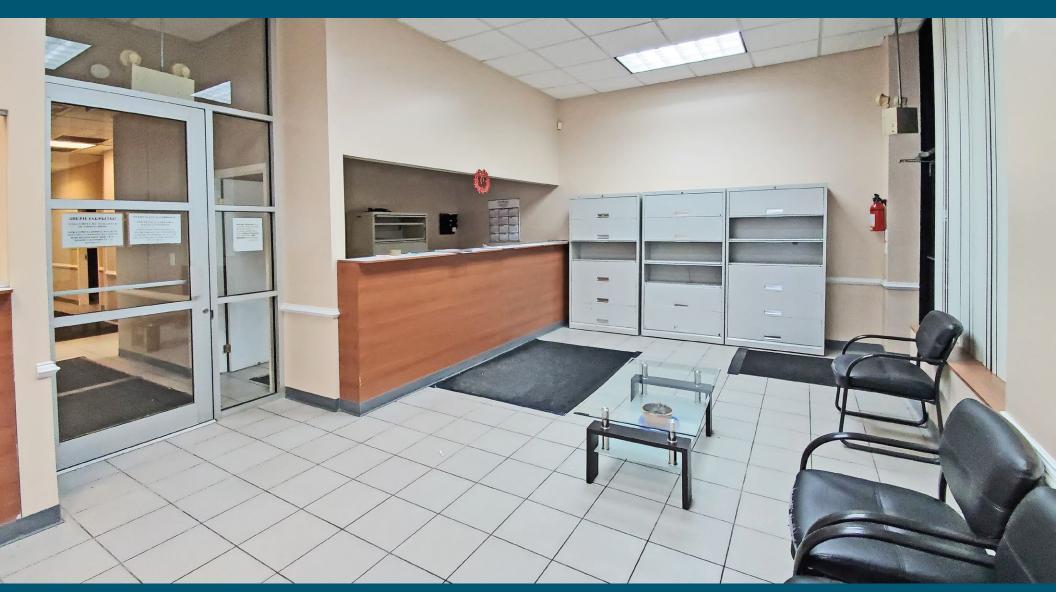

# **1110 PENNSYLVANIA AVENUE**

# EAST NEW YORK, BROOKLYN





# MEDICAL SPACE FOR LEASE

#### **SPACE HIGHLIGHTS**

| LOCATION                                | SPACE    | <b>CEILING HEIGHT</b> | FRONTAGE     |
|-----------------------------------------|----------|-----------------------|--------------|
| Between Cozine Ave<br>and Flatlands Ave | 2,465 SF | 12 FT                 | 32 FT        |
| DIMENSIONS                              | ZONING   | OCCUPANCY             | ASKING RENT  |
| 32 FT X 78 FT                           | M1-1     | Immediate             | Upon Request |

#### HIGHLIGHTS

- Fully Built Medical Space For Lease.
- Unique Opportunity To Join Other Medical Industry Neighbors.
- Area Is Home To Young Families With Children.



# 1110 PENNSYLVANIA AVE

#### **EXISTING CONDITION**



# 1110 PENNSYLVANIA AVE

#### **EXISTING COND