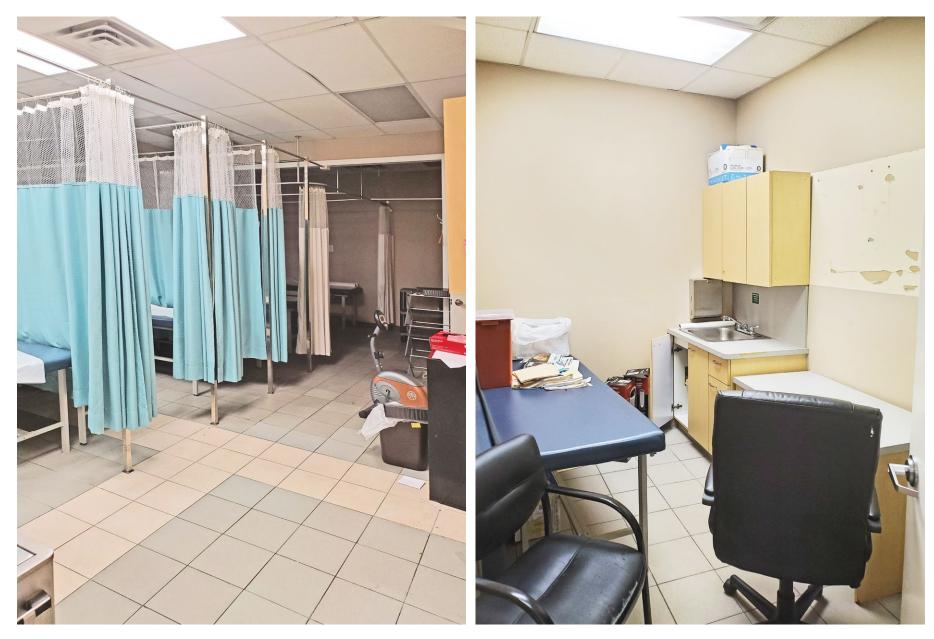

ICAL SPACE FOR LEASE

#### **SPACE HIGHLIGHTS**

| LOCATION                                | SPACE    | <b>CEILING HEIGHT</b> | FRONTAGE     |
|-----------------------------------------|----------|-----------------------|--------------|
| Between Cozine Ave<br>and Flatlands Ave | 2,465 SF | 12 FT                 | 32 FT        |
| DIMENSIONS                              | ZONING   | OCCUPANCY             | ASKING RENT  |
| 32 FT X 78 FT                           | M1-1     | Immediate             | Upon Request |

#### HIGHLIGHTS

- Fully Built Medical Space For Lease.
- Unique Opportunity To Join Other Medical Industry Neighbors.
- Area Is Home To Young Families With Children.



# 1110 PENNSYLVANIA AVE

#### **EXISTING CONDITION**



# 1110 PENNSYLVANIA AVE

#### **EXISTING CONDITION**



# **1110 PENNSYLVANIA AVE**

#### **NEIGHBORHOOD DEMOGRAPHICS**





POPULATION WITHIN 1-MILE RADIUS





AVERAGE POPULATION AGE



1.19%

POPULATION GROWTH SINCE 2010



\$55,994

AVERAGE HHI WITHIN 1-MILE RADIUS



TOTAL BUSINESSES WITHIN 1-MILE RADIUS



# **1110 PENNSYLVANIA AVE**

#### **NEIGHBORHOOD & TRANSPORTATION**

#### NEIGHBORHOOD TENANTS

NY Urgent Care Pennsylvania Plaza at Starrett City Walgreens **Community Merchant Services Planet Fitness Oral Surgery** Western Union Youngworld Domino's Pizza Metro by T-Mobile Mattress and Frame BP CONOCO Sprint Store **Rainbow Shops** Modell's Sporting Goods Cricket Wireless Authorized Retailer Reiss Wholesale Hardware Co

Central Optical

Cherry Valley Marketplace

#### TRANSPORTATION





# **1110 PENNSYLVANIA AVE**

#### CONTACT

DAV