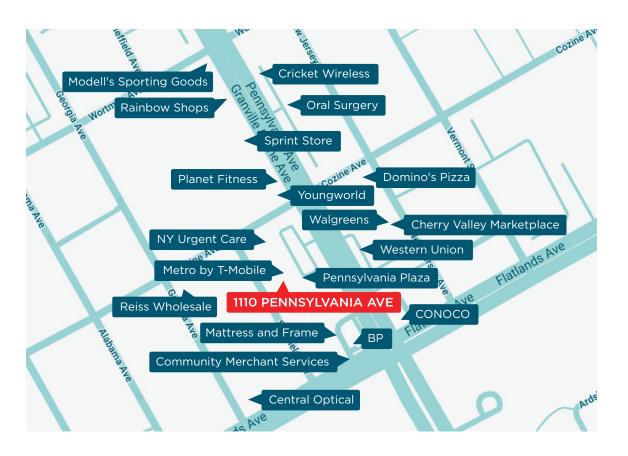

#### NEIGHBORHOOD TENANTS

NY Urgent Care Pennsylvania Plaza at Starrett City Walgreens **Community Merchant Services Planet Fitness Oral Surgery** Western Union Youngworld Domino's Pizza Metro by T-Mobile Mattress and Frame BP CONOCO Sprint Store **Rainbow Shops** Modell's Sporting Goods Cricket Wireless Authorized Retailer Reiss Wholesale Hardware Co

Central Optical

Cherry Valley Marketplace