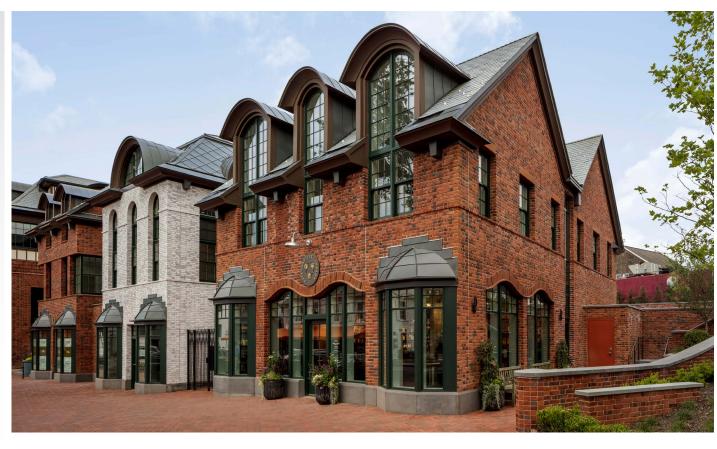

#### **COMMERCIAL OFFERINGS**

Bedford Square comprises almost 80,000sf of retail, restaurant, and office space. Bedford Square is attracting a mix of high end fashion and lifestyle retail indicative of what is found on Main Street & Church Lane today, as well as more local retail, restaurant, and service uses which blend nicely into smaller spaces throughout the development.

Bedford Square houses 24 residential units ranging in size from 700sf one bedrooms to 2,100sf two bedrooms. Most units have outdoor balconies overlooking the beautiful Christ and Holy Trinity Church, the new developments on Church Lane, or the projects new central courtyard. Additionally, each unit comes with have a dedicated parking space as well as additional flex spots for the other uses.