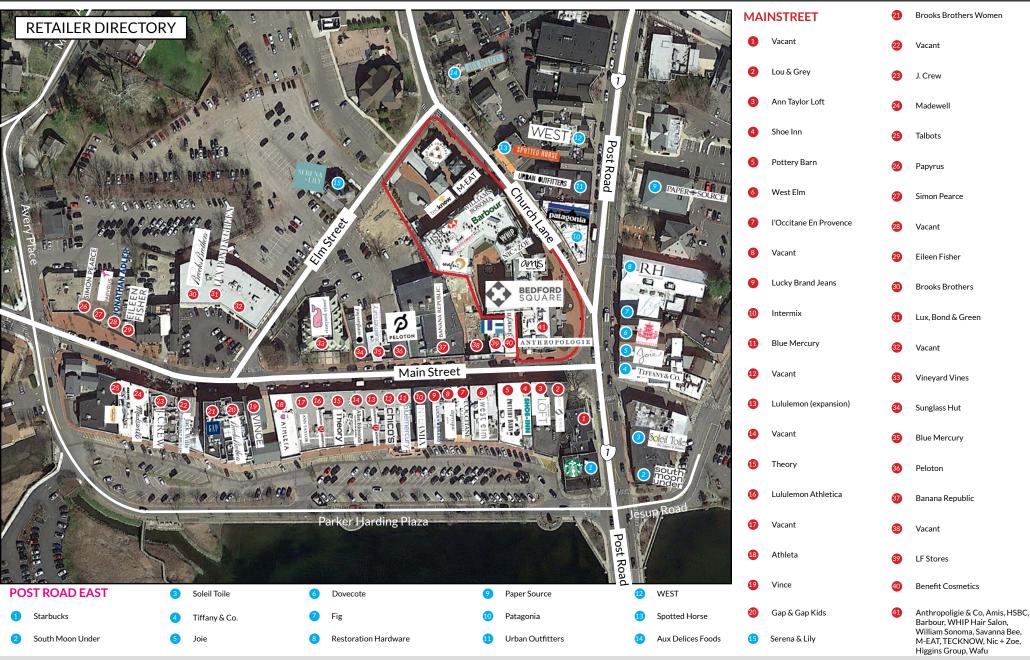

#### PROPERTY INFORMATION

- Total downtown GLA: 400,000sf
- A mixed use project centered on creating a historically significant repurposing of the Bedford Mansion and Firehouse and adjacent property in keeping with Westport's distinctive character, incorporating highly desirable residential units, restaurant and retail.
- 80,000 total RSF Only 10,000sf remaining
- Traffic count Post Road: 25,500 vpd

#### **COMMERCIAL OFFERINGS**

Bedford Square comprises almost 80,000sf of retail, restaurant, and office space. Bedford Square is attracting a mix of high end fashion and lifestyle retail indicative of what is found on Main Street & Church Lane today, as well as more local retail, restaurant, and service uses which blend nicely into smaller spaces throughout the development.