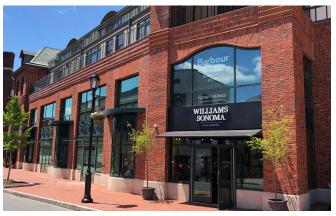

#### **COMMERCIAL OFFERINGS**

Bedford Square comprises almost 80,000sf of retail, restaurant, and office space. Bedford Square is attracting a mix of high end fashion and lifestyle retail indicative of what is found on Main Street & Church Lane today, as well as more local retail, restaurant, and service uses which blend nicely into smaller spaces throughout the development.

#### PROPERTY INFORMATION

- Total downtown GLA: 400,000sf
- A mixed use project centered on creating a historically significant repurposing of the Bedford Mansion and Firehouse and adjacent property in keeping with Westport's distinctive character, incorporating highly desirable residential units, restaurant and retail.
- 80,000 total RSF Only 10,000sf remaining
- Traffic count Post Road: 25,500 vpd