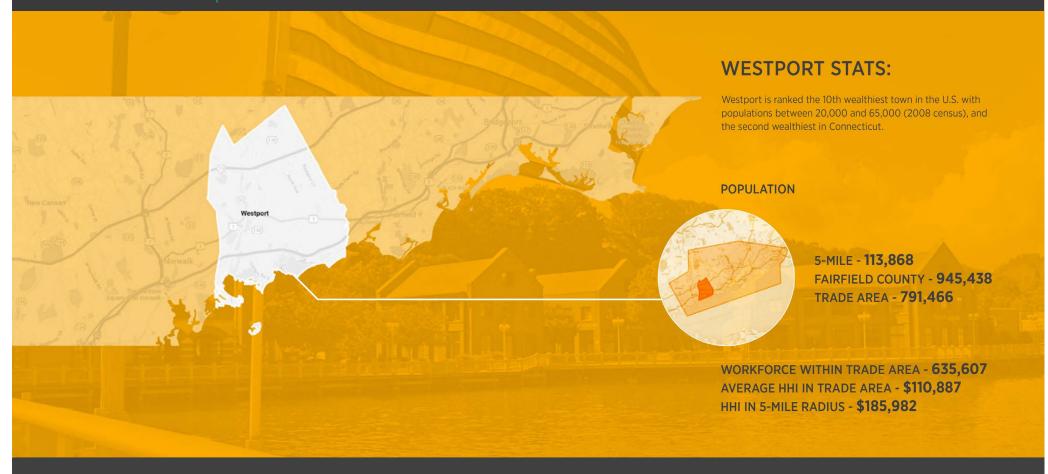

#### **AREA DEMOGRAPHICS**

| 2018<br>DEMOSGRAPHICS | 1 MILE    | 3 MILE    | 5 MILE    |
|-----------------------|-----------|-----------|-----------|
| POPULATION            | 5,885     | 46,134    | 126,421   |
| MEDIAN HH INC         | \$179,294 | \$156,147 | \$130,753 |
| AVERAGE HH INC        | \$286,202 | \$243,657 | \$190,234 |