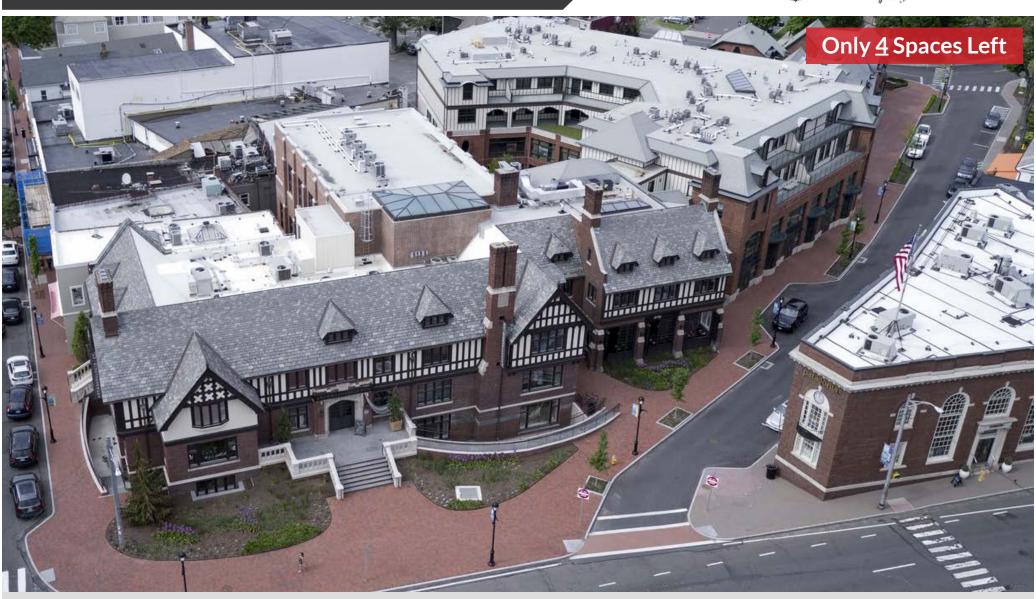

#### MAIN STREET & ROUTE 1 | WESTPORT, CT 06880

Bedford Square is an iconic mixed use development – a retail, dining and residential destination that will further elevate the exposure and draw of downtown Westport, Connecticut. Featuring a complete renovation and restoration of the stately 1924 Bedford Mansion and historic Firehouse, and an artfully congruent re-imagination of adjoining properties, it is ideally situated in the heart of this vibrant and prosperous community. Bedford Square represents an important milestone of the success of the area, and will become a memorable town center and anchor to the diverse attractions that draw thousands of local and regional visitors.

Located in the "golden triangle" of downtown Westport, Bedford Square is a unique mixed-use destination that will include premier residental, beautiful public areas, and a signficant new space opportunity for high-end retail and dining, supported by vibrant complementary offerings available steps away, including ample parking.

#### PROPERTY INFORMATION

- Total downtown GLA: 400,000sf
- A mixed use project centered on creating a historically significant repurposing of the Bedford Mansion and Firehouse and adjacent property in keeping with Westport's distinctive character, incorporating highly desirable residential units, restaurant and retail.
- 80,000 total RSF Only 10,000sf remaining
- Traffic count Post Road: 25,500 vpd