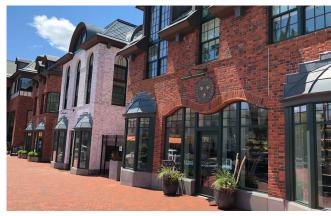

#### **COMMERCIAL OFFERINGS**

Bedford Square comprises almost 80,000sf of retail, restaurant, and office space. Bedford Square is attracting a mix of high end fashion and lifestyle retail indicative of what is found on Main Street & Church Lane today, as well as more local retail, restaurant, and service uses which blend nicely into smaller spaces throughout the development.

#### PROPERTY INFORMATION

- Total downtown GLA: 400,000sf
- A mixed use project centered on creating a historically significant repurposing of the Bedford Mansion and Firehouse and adjacent property in keeping with Westport's distinctive character, incorporating highly desirable residential units, restaurant and retail.
- 80,000 total RSF Only 10,000sf remaining
- Traffic count Post Road: 25,500 vpd