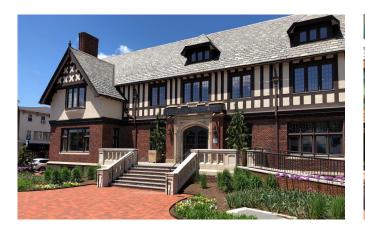

#### MAIN STREET & ROUTE 1 | WESTPORT, CT 06880

Bedford Square is an iconic mixed use development – a retail, dining and residential destination that will further elevate the exposure and draw of downtown Westport, Connecticut. Featuring a complete renovation and restoration of the stately 1924 Bedford Mansion and historic Firehouse, and an artfully congruent re-imagination of adjoining properties, it is ideally situated in the heart of this vibrant and prosperous community. Bedford Square represents an important milestone of the success of the area, and will become a memorable town center and anchor to the diverse attractions that draw thousands of local and regional visitors.

Located in the "golden triangle" of downtown Westport, Bedford Square is a unique mixed-use destination that will include premier residental, beautiful public areas, and a signficant new space opportunity for high-end retail and dining, supported by vibrant complementary offerings available steps away, including ample parking.

#### PROPERTY INFORMATION

- Total downtown GLA: 400,000sf
- A mixed use project centered on creating a historically significant repurposing of the Bedford Mansion and Firehouse and adjacent property in keeping with Westport's distinctive character, incorporating highly desirable residential units, restaurant and retail.
- 80,000 total RSF Only 10,000sf remaining
- Traffic count Post Road: 25,500 vpd