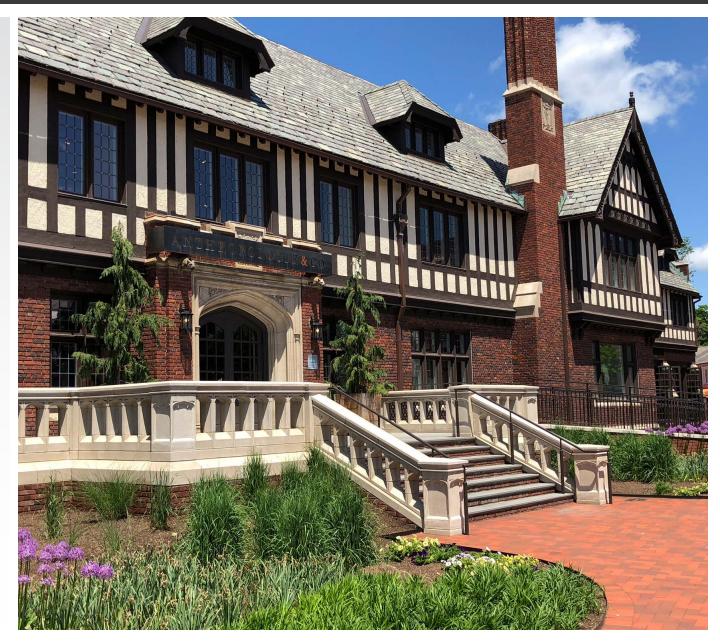

#### MAIN STREET & ROUTE 1 | WESTPORT, CT 06880

Bedford Square is an iconic mixed use development – a retail, dining and residential destination that will further elevate the exposure and draw of downtown Westport, Connecticut. Featuring a complete renovation and restoration of the stately 1924 Bedford Mansion and historic Firehouse, and an artfully congruent re-imagination of adjoining properties, it is ideally situated in the heart of this vibrant and prosperous community. Bedford Square represents an important milestone of the success of the area, and will become a memorable town center and anchor to the diverse attractions that draw thousands of local and regional visitors.

#### PROPERTY INFORMATION

- Total downtown GLA: 400,000sf
- A mixed use project centered on creating a historically significant repurposing of the Bedford Mansion and Firehouse and adjacent property in keeping with Westport's distinctive character, incorporating highly desirable residential units, restaurant and retail.
- 80,000 total RSF Only 10,000sf remaining
- Traffic count Post Road: 25,500 vpd