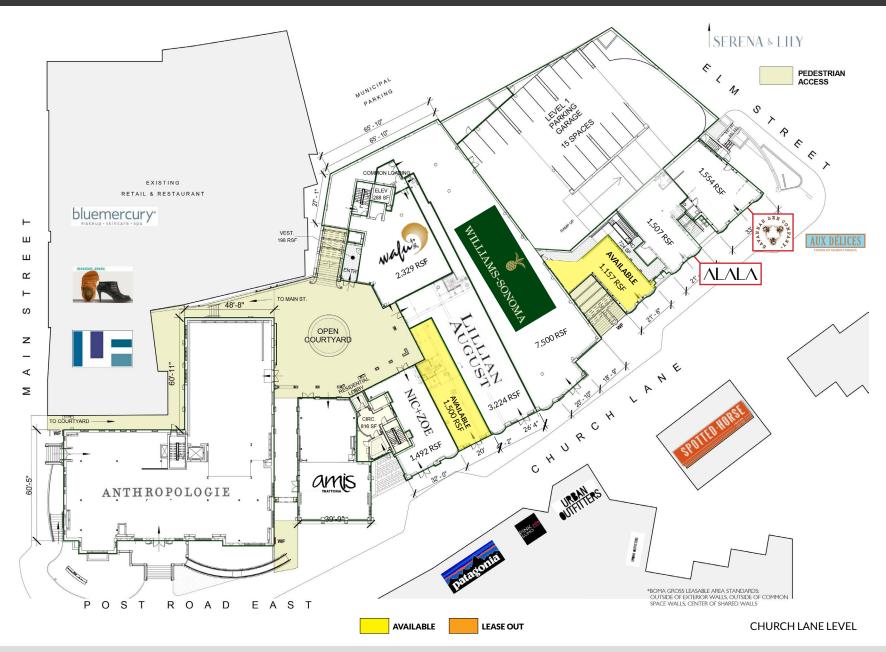

#### PROPERTY INFORMATION

- Total downtown GLA: 400,000sf
- A mixed use project centered on creating a historically significant repurposing of the Bedford Mansion and Firehouse and adjacent property in keeping with Westport's distinctive character, incorporating highly desirable residential units, restaurant and retail.
- 80,000 total RSF Only 10,000sf remaining
- Traffic count Post Road: 25,500 vpd

#### **COMMERCIAL OFFERINGS**

Bedford Square comprises almost 80,000sf of retail, restaurant, and office space. Bedford Square is attracting a mix of high end fashion and lifestyle retail indicative of what is found on Main Street & Church Lane today, as well as more local retail, restaurant, and service uses which blend nicely into smaller spaces throughout the development.