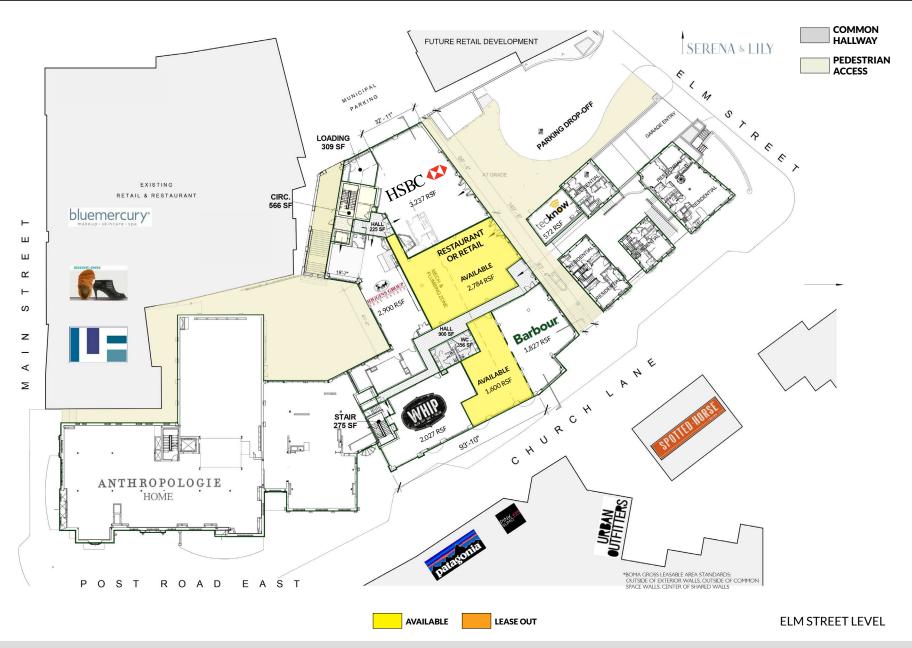

#### PROPERTY INFORMATION

- Total downtown GLA: 400,000sf
- A mixed use project centered on creating a historically significant repurposing of the Bedford Mansion and Firehouse and adjacent property in keeping with Westport's distinctive character, incorporating highly desirable residential units, restaurant and retail.
- 80,000 total RSF Only 10,000sf remaining
- Traffic count Post Road: 25,500 vpd

#### **COMMERCIAL OFFERINGS**

Bedford Square comprises almost 80,000sf of retail, restaurant, and office space. Bedford Square is attracting a mix of high end fashion and lifestyle retail indicative of what is found on Main Street & Church Lane today, as well as more local retail, restaurant, and service uses which blend nicely into smaller spaces throughout the development.