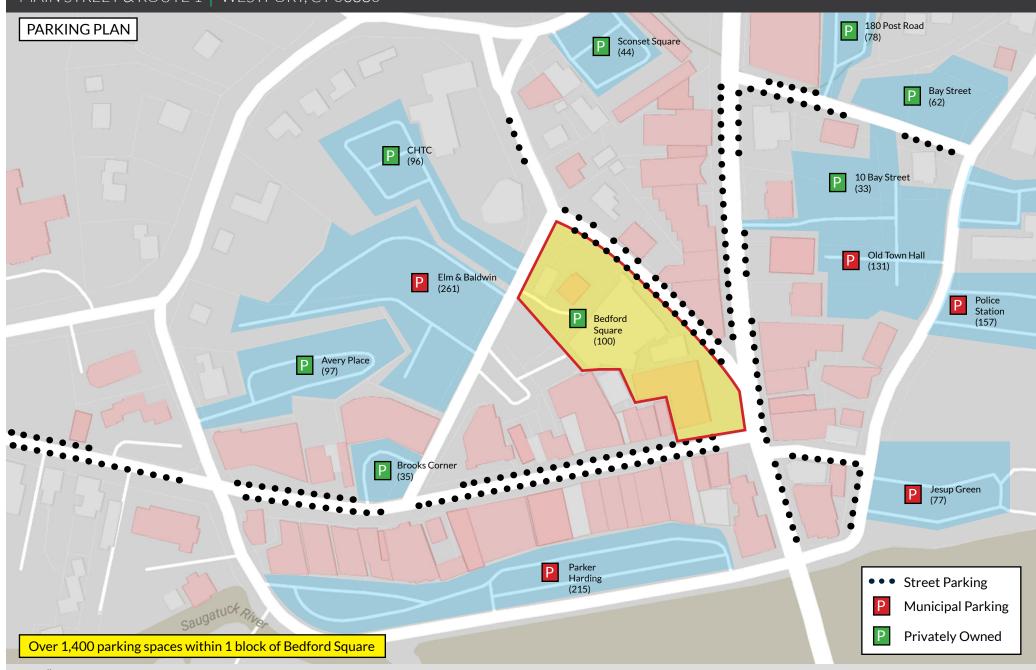

Located in the "golden triangle" of downtown Westport, Bedford Square is a unique mixed-use destination that will include premier residental, beautiful public areas, and a signficant new space opportunity for high-end retail and dining, supported by vibrant complementary offerings available steps away, including ample parking.

#### PROPERTY INFORMATION

- Total downtown GLA: 400,000sf
- A mixed use project centered on creating a historically significant repurposing of the Bedford Mansion and Firehouse and adjacent property in keeping with Westport's distinctive character, incorporating highly desirable residential units, restaurant and retail.
- 80,000 total RSF Only 10,000sf remaining
- Traffic count Post Road: 25,500 vpd