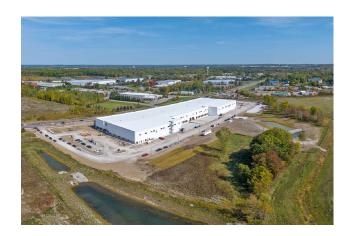

## Industrial For Lease

Property Name: Lyon Distribution Center II

Location: Grand River Avenue

City, State: Lyon Twp., MI South Hill Rd. **Cross Streets:** Oakland

Zoning: I-2

County:

**BUILDING SIZE / AVAILABILITY Building Type:** New Const. Mezzanine: N/A Office Dim: Total Building Sq. Ft.: 150.000 Available Shop Sq. Ft.: 75.000 - 150.000 N/A Available Sq. Ft.: 75,000 - 150,000 Available Office Sq. Ft.: To Suit Shop Dim: N/A

PROPERTY INFORMATION Multi-Tenant: Yes Year Built: 2022 **Clear Height:** 36' Rail: No Sprinklers: Yes Grade Level Door(s): 2:13 x 14 Security: No Signage: Yes Truckwells or Docks: Interior: No Exterior: No

**Exterior Construction:** Roof: N/A Lighting: N/A Membrane Structural System: N/A **Bay Sizes:** 50' x 60' Floors:

Air-Conditioning: Yes Restrooms: Floor Drains: No Yes Heating: Yes Cranes: No Acreage: 20.150

## **COMMENTS**

Lyon Distribution Center II - 75,000 - 150,000 sq. ft. available immediately. Ready for tenant improvements. State-of-the-art building with Grand River Avenue frontage. Trailer parking on-site. For more information visit: http://www.lyondistributioncenter.com.