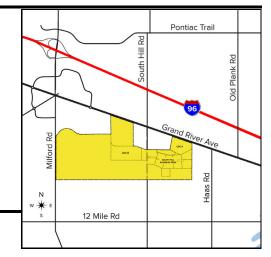

## Industrial For Lease

Property Name: Lyon Distribution Center II

Location: Grand River Avenue

City, State: Lyon Twp., MI South Hill Rd. **Cross Streets:** Oakland

Zoning: I-2

County:

**BUILDING SIZE / AVAILABILITY Building Type:** New Const. Mezzanine: N/A Office Dim: Total Building Sq. Ft.: 150.000 Available Shop Sq. Ft.: 75.000 - 150.000 N/A Available Sq. Ft.: 75,000 - 150,000 Available Office Sq. Ft.: To Suit Shop Dim: N/A