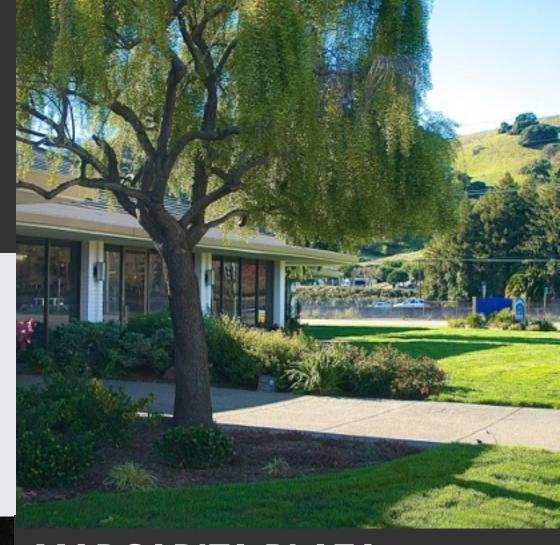

#### **MARGARITA PLAZA**

Three buildings in a park-like setting with trees, benches and landscaping. Suites range in size from 300 SF to 3700 SF. Full service deli (LJ's Deli) on site. Ample free parking (ratio of 4.0 per 1000 SF). Dog friendly campus. Signage available with Highway 101 visibility. Views of Marin hills. Floor-to-ceiling glass with good outlooks. Zoned Office and Medical Office.

- Full Scale Deli Onsite
- Easy Access On/Off Highway 101
- Views of Marin Hills
- Dog Friendly Campus
- Local Ownership and Management
- · Zoned Office and Medical Office