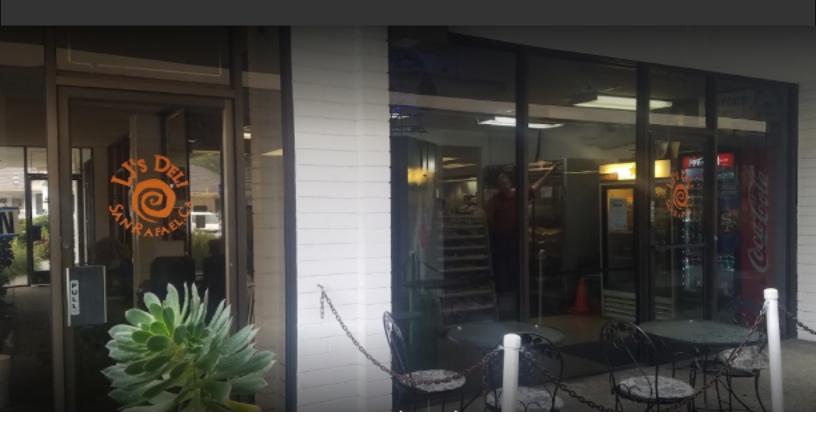

#### **MARGARITA PLAZA**

Three buildings in a park-like setting with trees, benches and landscaping. Suites range in size from 300 SF to 3700 SF. Full service deli (LJ's Deli) on site. Ample free parking (ratio of 4.0 per 1000 SF). Dog friendly campus. Signage available with Highway 101 visibility. Views of Marin hills. Floor-to-ceiling glass with good outlooks. Zoned Office and Medical Office.

- Full Scale Deli Onsite
- Easy Access On/Off Highway 101
- Views of Marin Hills
- Dog Friendly Campus
- Local Ownership and Management
- · Zoned Office and Medical Office

### CAFE FOR YOU AND CLIENTS