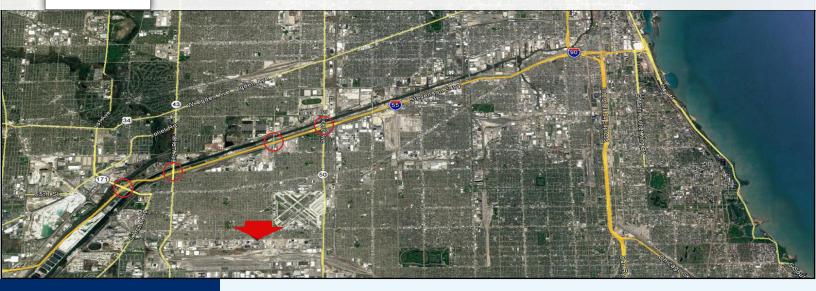

## AVAILABLE 145,597 SF Warehouse For Sale

SWC of West 65th Street & Menard Avenue | Bedford Park, Illinois

## AVAILABLE 145,597 SF Warehouse For Sale

SWC of West 65th Street & Menard Avenue | Bedford Park, Illinois

Above information is subject to verification and no liability for errors or omissions is assumed. Price is subject to change and listing may be withdrawn without notice.