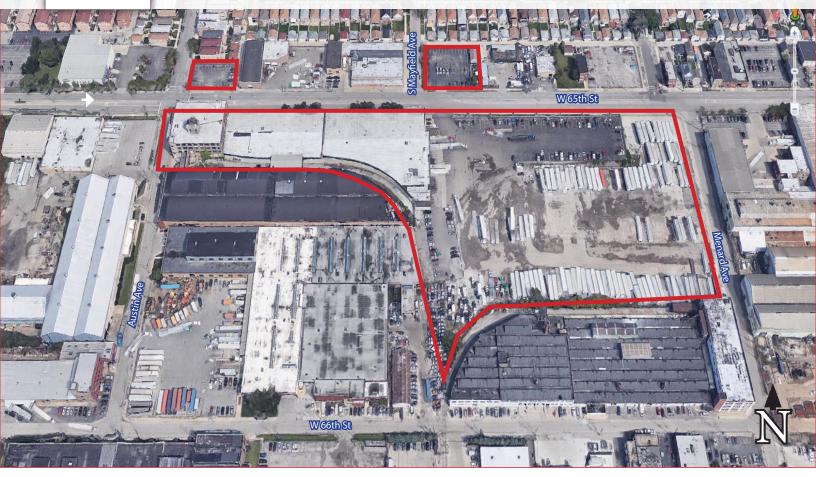

## AVAILABLE 145,597 SF Warehouse For Sale

SWC of West 65th Street & Menard Avenue | Bedford Park, Illinois

## Property Highlights

- Land site of 10.6 AC.
- Fully fenced and secured site with onsite diesel fueling station.
- 5,522 SF office space.
- 17' clear height.
- 18 covered exterior truck docks / 5 interior docks.
- 200+ trailer parking spaces.
- T-5 lighting with motion sensors.

## AVAILABLE 145,597 SF Warehouse For Sale

SWC of West 65th Street & Menard Avenue | Bedford Park, Illinois

Above information is subject to verification and no liability for errors or omissions is assumed. Price is subject to change and listing may be withdrawn without notice.