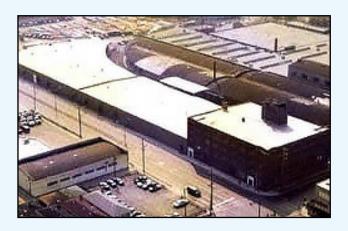

## Property Highlights

- Land site of 10.6 AC.
- Fully fenced and secured site with onsite diesel fueling station.
- 5,522 SF office space.
- 17' clear height.
- 18 covered exterior truck docks / 5 interior docks.
- 200+ trailer parking spaces.
- T-5 lighting with motion sensors.

Sale Price: \$5,540,000

Taxes: \$180,148 (2016)

| Floor    | SF Breakdown |
|----------|--------------|
| Basement | 14,663 SF    |
| 1st      | 86,945 SF    |
| 2nd      | 14,663 SF    |
| 3rd      | 14,663 SF    |
| 4th      | 14,663 SF    |