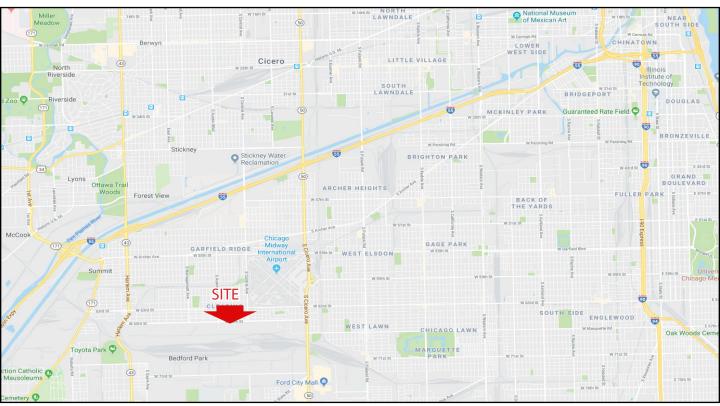

## AVAILABLE 145,597 SF Warehouse For Sale

SWC of West 65th Street & Menard Avenue | Bedford Park, Illinois

## AVAILABLE 145,597 SF Warehouse For Sale

SWC of West 65th Street & Menard Avenue | Bedford Park, Illinois

Above information is subject to verification and no liability for errors or omissions is assumed. Price is subject to change and listing may be withdrawn without notice.