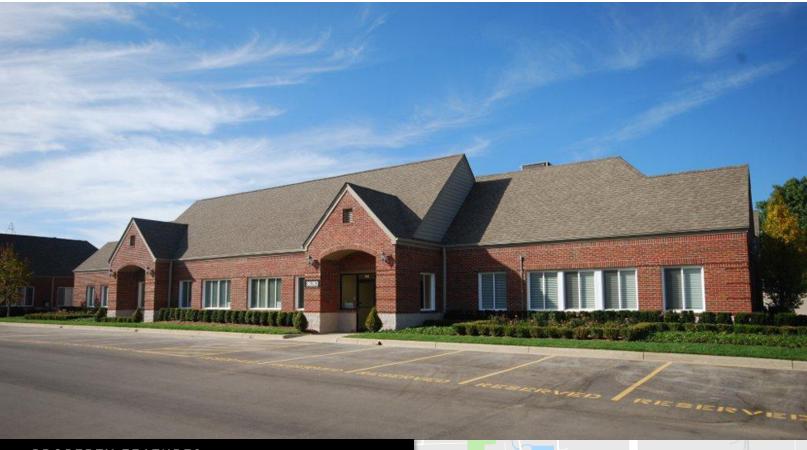

## FOR SALE/LEASE

SPIRIT FORGE PROFESSIONAL CENTER 38233-38283 MOUND ROAD STERLING HEIGHTS, MI 48310

## PROPERTY FEATURES:

- For Sale or Lease: Building D 9,034 SF
- For Sale or Lease: Building G 7,623 SF
- Lease Rate: \$13.50/SF gross plus electric
- Abundant parking (5.57/1,000 SF)
- · New parking lot and landscaping recently completed
- · Ideal for professional office or medical user
- · Signage on Mound Rd.
- Easy access to I-696 and M-59
- Annual Rent Escalations: \$0.50/SF