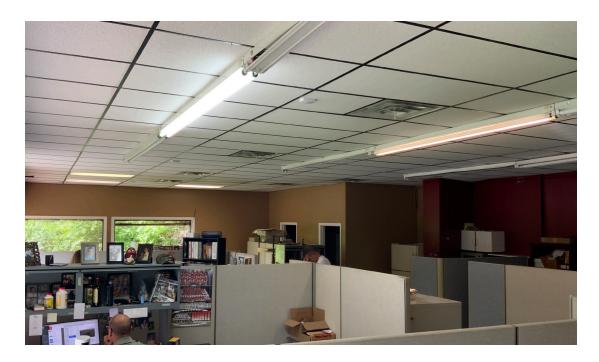

## 4730 LAMAR AVE, MISSION, KS 66202

- 2,065 s.f. Of open floor plan with 1 private office
- Fantastic access to Hwy 35 & 69
- Rare stand-alone for this size
- Located next to QuickTrip
- 8 designated parking spaces