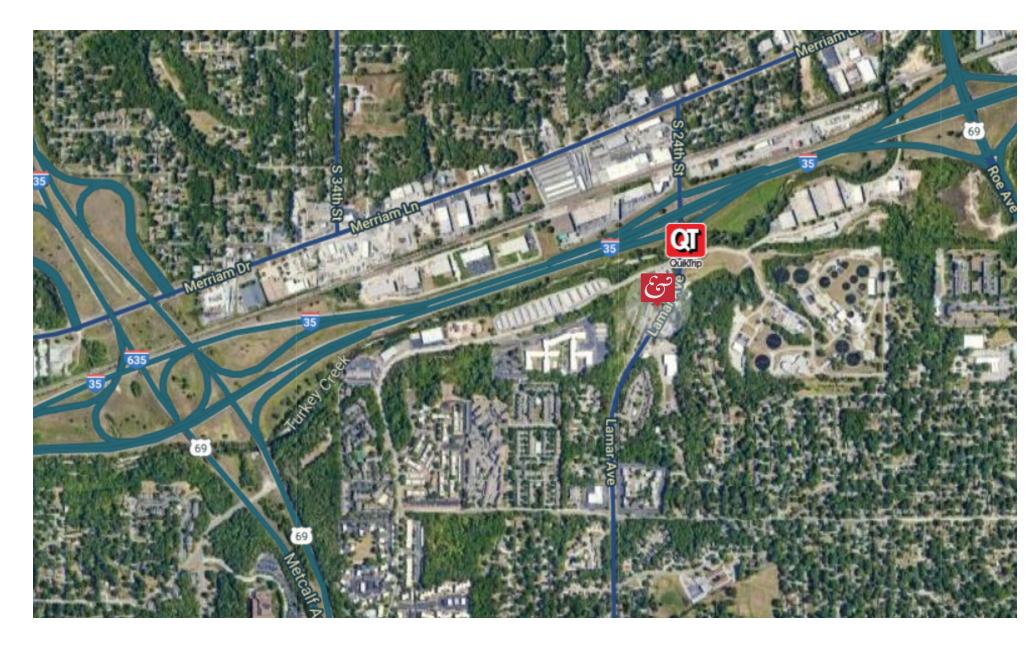

## 4730 LAMAR AVE, MISSION, KS 66202

| SALE PRICE                   | \$399,000            | LOCATION INFORMATION |                   |
|------------------------------|----------------------|----------------------|-------------------|
| BUILDING TYPE                | LOT SIZE<br>.2 ACRES | STREET ADDRESS       | 4730 LAMAR AVE    |
| OFFICE<br>YEAR BUILT<br>1984 |                      | CITY, STATE, ZIP     | MISSION, KS 66202 |
|                              |                      | COUNTY               | JOHNSON           |
|                              |                      | MARKET               | KANSAS CITY       |
|                              |                      | CROSS-STREETS        | FOXRIDGE DR       |
| BRANDON MCGEEHAN             | I                    |                      |                   |

## 4730 LAMAR AVE, MISSION, KS 66202

- 2,065 s.f. Of open floor plan with 1 private office
- Fantastic access to Hwy 35 & 69
- Rare stand-alone for this size
- Located next to QuickTrip
- 8 designated parking spaces