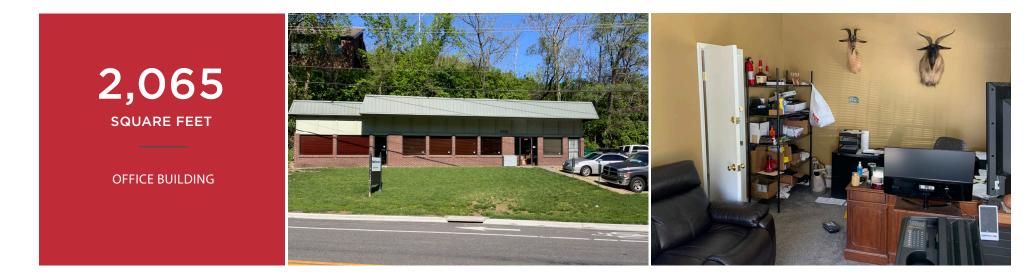

## 4730 LAMAR AVE, MISSION, KS 66202

| SALE PRICE                   | \$399,000            | LOCATION INFORMATION |                   |
|------------------------------|----------------------|----------------------|-------------------|
| BUILDING TYPE                | LOT SIZE<br>.2 ACRES | STREET ADDRESS       | 4730 LAMAR AVE    |
| OFFICE<br>YEAR BUILT<br>1984 |                      | CITY, STATE, ZIP     | MISSION, KS 66202 |
|                              |                      | COUNTY               | JOHNSON           |
|                              |                      | MARKET               | KANSAS CITY       |
|                              |                      | CROSS-STREETS        | FOXRIDGE DR       |
| BRANDON MCGEEHAN             | I                    |                      |                   |

## 4730 LAMAR AVE, MISSION, KS 66202

- 2,065 s.f. Of open floor plan with 1 private office
- Fantastic access to Hwy 35 & 69
- Rare stand-alone for this size
- Located next to QuickTrip
- 8 designated parking spaces