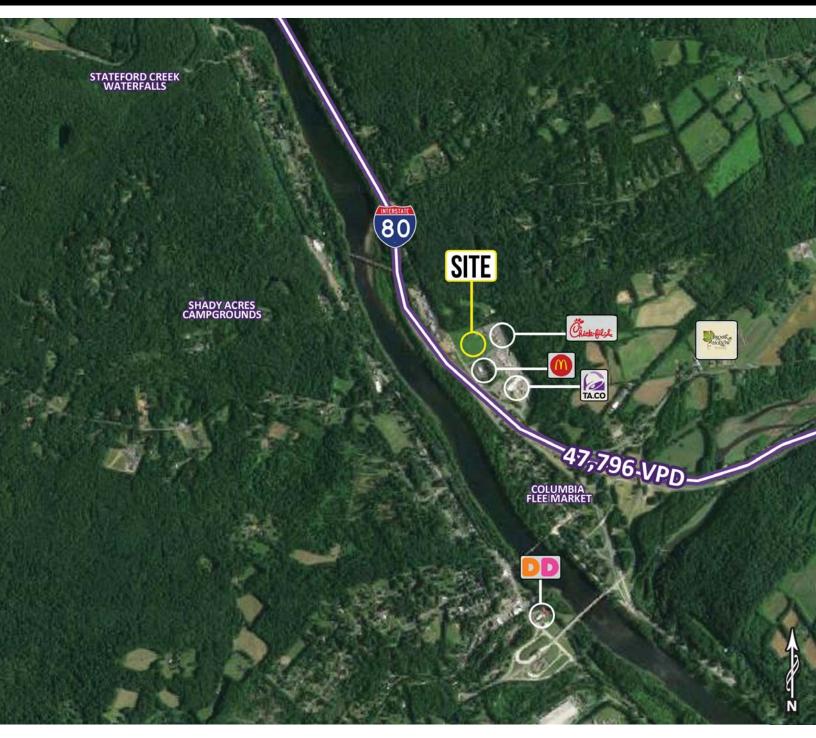

| Address     | 10 Simpson Road, Columbia, NJ                                                                                                                                              |
|-------------|----------------------------------------------------------------------------------------------------------------------------------------------------------------------------|
| Available   | 7 acres                                                                                                                                                                    |
| Asking Rent | Upon Request                                                                                                                                                               |
| Area Retail | Chick-Fil-A, Starbucks, McDonald's, Taco Bell, Dunkin', PNC Bank, Exxon, Sunoco, Brook Hollow<br>Winery, Dalton's Columbia Inn, The Log Cabin Bar and Grill, and many more |
| Comments    | <ul> <li>located at exit 4 off of Route 80 West</li> <li>situated 3 miles west of the Route 46 Truck Center and ACI Truck Stop</li> </ul>                                  |