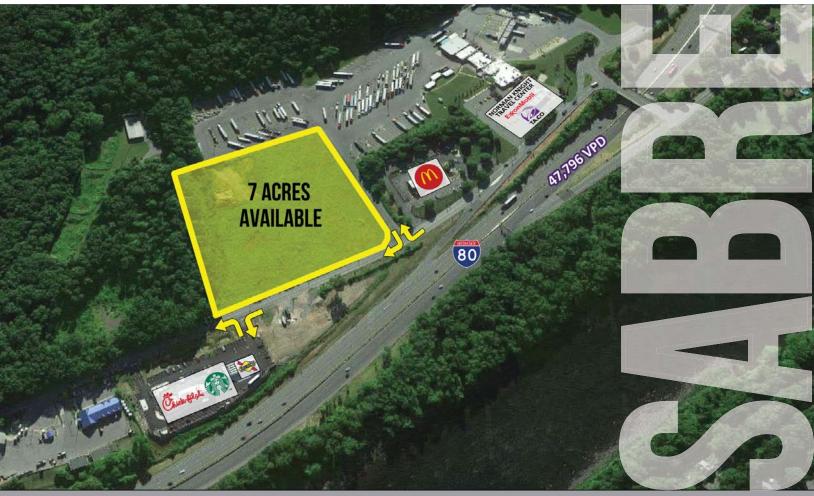

#### 10 simpson road

pad site opportunity adjacent to travel center available | for lease

| DEMOGRAPHICS       | 1 MILE   | 3 MILES  | 5 MILES  |
|--------------------|----------|----------|----------|
| Population         | 1,050    | 4,409    | 11,231   |
| Median HHI         | \$87,916 | \$85,452 | \$79,847 |
| Daytime Population | 878      | 2,731    | 6,599    |
|                    |          |          |          |

| Address     | 10 Simpson Road, Columbia, NJ                                                                                                                                              |
|-------------|----------------------------------------------------------------------------------------------------------------------------------------------------------------------------|
| Available   | 7 acres                                                                                                                                                                    |
| Asking Rent | Upon Request                                                                                                                                                               |
| Area Retail | Chick-Fil-A, Starbucks, McDonald's, Taco Bell, Dunkin', PNC Bank, Exxon, Sunoco, Brook Hollow<br>Winery, Dalton's Columbia Inn, The Log Cabin Bar and Grill, and many more |
| Comments    | <ul> <li>located at exit 4 off of Route 80 West</li> <li>situated 3 miles west of the Route 46 Truck Center and ACI Truck Stop</li> </ul>                                  |