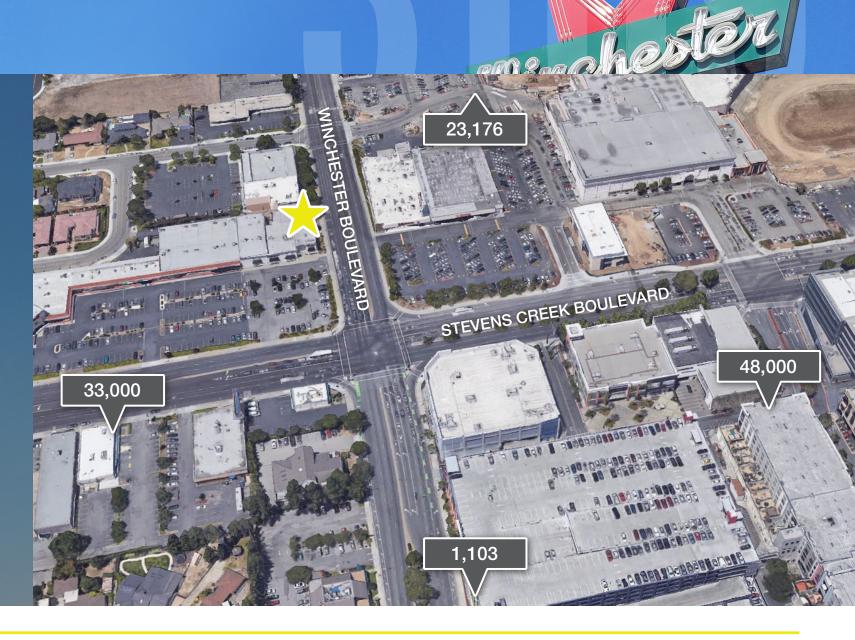

## 3109 STEVENS CREEK BOULEVARD SANTA CLARA, CA

1 Restroom, Balance Open

Located at Intersection of Stevens Creek & Winchester

Across the Street from Westfield Valley Fair & Santana Row

Co-Tenants Include David's Bridal, BevMo! and Tony & Alba's Pizza & Pasta

## TRAFFIC COUNT Average Daily Volume

Geri Wong Se

Senior Managing Director

408.987.4134

gwong@ngkf.com

CA RE Lic #01142432

NEWMARK KNIGHT FRANK