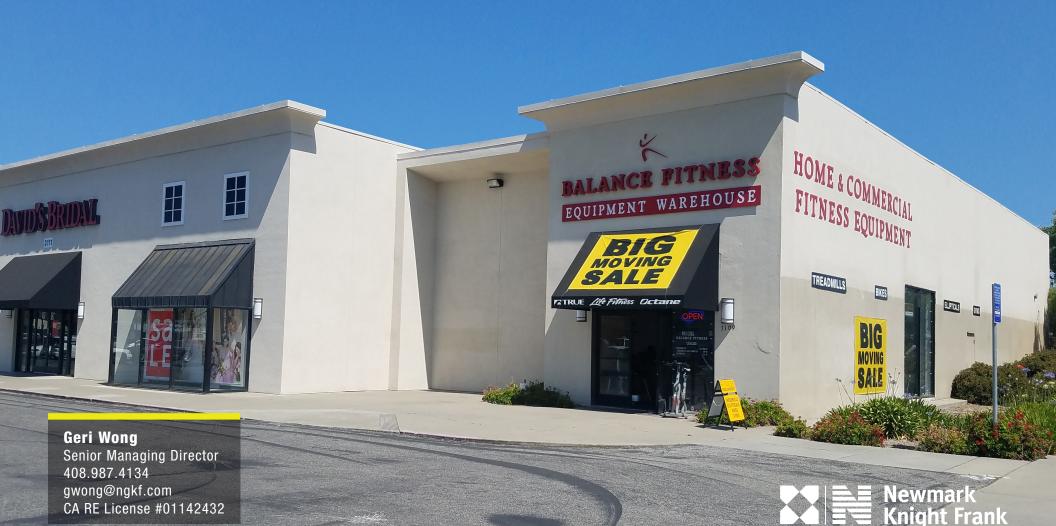

## 3109 LOCATION, LOCATION, LOCATION! ±1,458 SF AVAILABLE | HIGHLY VISIBLE CORNER UNIT

## 3109 STEVENS CREEK BOULEVARD SANTA CLARA, CA

1 Restroom, Balance Open

Located at Intersection of Stevens Creek & Winchester

Across the Street from Westfield Valley Fair & Santana Row

Co-Tenants Include David's Bridal, BevMo! and Tony & Alba's Pizza & Pasta

**Geri Wong** Senior Managing Director

3109 STEVENS CREEK BLVD, SANTA CLARA, CA

±1,458 SF AVAILABLE

**Geri Wong** Senior Managing Director

408.987.4134

gwong@ngkf.com

CA RE Lic #01142432

NEWMARK KNIGHT FRANK