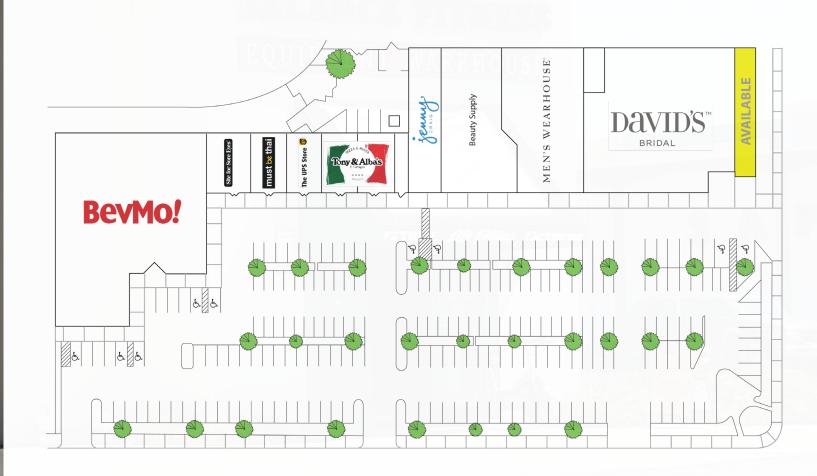

## 3109 STEVENS CREEK BOULEVARD SANTA CLARA, CA

1 Restroom, Balance Open

Located at Intersection of Stevens Creek & Winchester

Across the Street from Westfield Valley Fair & Santana Row

Co-Tenants Include David's Bridal, BevMo! and Tony & Alba's Pizza & Pasta

**Geri Wong** Senior Managing Director

3109 STEVENS CREEK BLVD, SANTA CLARA, CA

±1,458 SF AVAILABLE

**Geri Wong** Senior Managing Director

408.987.4134

gwong@ngkf.com

CA RE Lic #01142432

NEWMARK KNIGHT FRANK