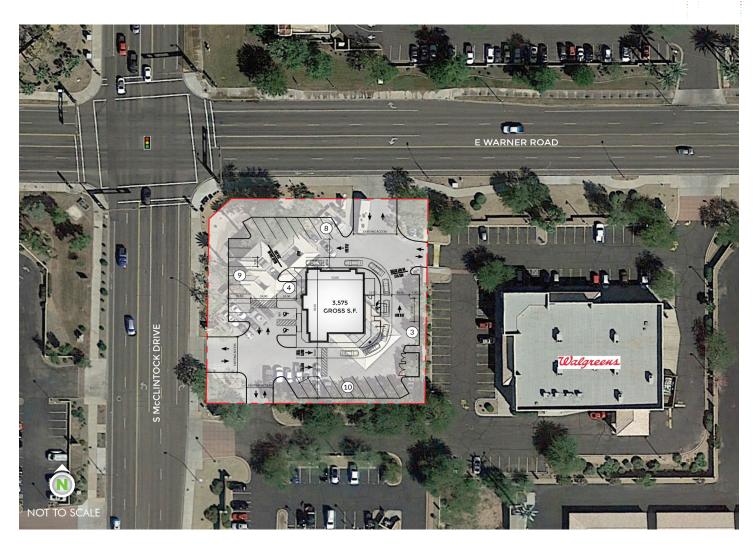

# PROPERTY INFO

- + ±39,770 SF Hard corner site
- + Approximately 1 mile west of the Loop 101 Freeway
- + Zoned PCC-1, City of Tempe
- + Strong demographics: residential incomes and daytime employment
- + Intersection includes: Walgreens, Bashas, EOS Fitness, Zipps Sports Grill, Discount Tire, Starbucks
- + Close proximity to ASU Research Park & Discovery Business Park- hosts to various businesses including Go Daddy, Northern Trust Bank, Edward Jones, Amazon, & Shutterfly
- + Area brings 9,739 daytime employees within 1 mile and 114,889 employees within 3 miles