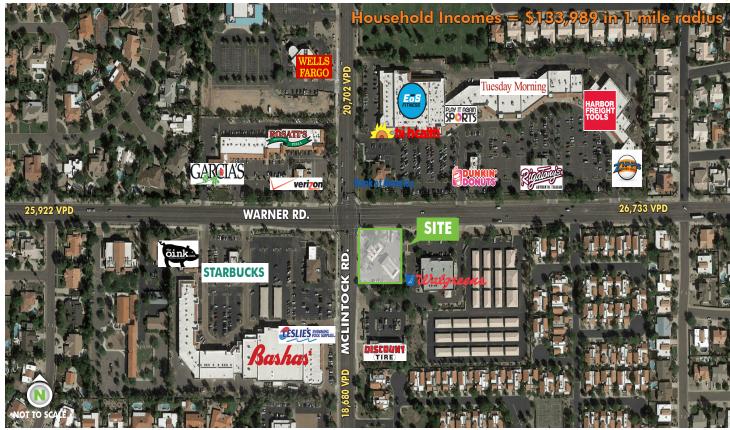

# SEC McClintock Dr. & Warner Rd. Tempe, AZ

Traffic Counts Source: MPSI 2015

Demographics Source: Nielsen 2017

# PROPERTY INFO

- + ±39,770 SF Hard corner site
- + Approximately 1 mile west of the Loop 101 Freeway
- + Zoned PCC-1, City of Tempe
- + Strong demographics: residential incomes and daytime employment
- + Intersection includes: Walgreens, Bashas, EOS Fitness, Zipps Sports Grill, Discount Tire, Starbucks
- + Close proximity to ASU Research Park & Discovery Business Park- hosts to various businesses including Go Daddy, Northern Trust Bank, Edward Jones, Amazon, & Shutterfly
- + Area brings 9,739 daytime employees within 1 mile and 114,889 employees within 3 miles

### **Demographics**

|                                  | 1 Mile    | 3 Miles  | 5 Miles  |
|----------------------------------|-----------|----------|----------|
| 2017 Population                  | 10,454    | 120,865  | 330,923  |
| 2017 Households                  | 4,025     | 47,910   | 133,910  |
| 2017 Average<br>Household Income | \$133,989 | \$95,077 | \$78,869 |
| 2017 Daytime<br>Employees        | 9,739     | 114,889  | 353,451  |

#### **Traffic Counts**

| South McClintock Dr. | 18,680 |
|----------------------|--------|
| East Warner Rd.      | 26,733 |

Source: MPSI 2017