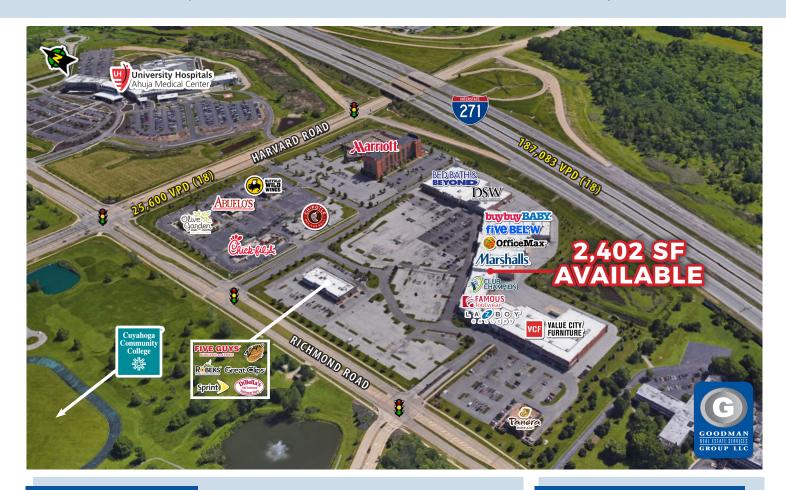

## **HIGHLIGHTS**

- Harvard Park shopping center is located on the southwest corner of Interstate 271 and Harvard Road and is the only shopping center located within the 630-acre Chagrin Highlands development
- Chagrin Highlands is currently home to University Hospitals Ahuja Medical Center, Life Time Fitness, Eaton Corporation (#318 on Forbes Global 2000 list), OMNOVA Solutions, Aloft, Marriott, Piada Italian Street Food, Abuelo's Mexican Restaurant, Olive Garden, Buffalo Wild Wings, Chick-fil-A, and Chipotle Mexican Grill
- Tenants at Harvard Park include Bed Bath & Beyond, Buy Buy Baby, DSW, OfficeMax, Five Below, La-Z-Boy, Value City Furniture, Famous Footwear, Panera Bread, Five Guys, and Robeks
- · NOW OPEN: Marshalls
- AVAILABLE: 2,402 square feet