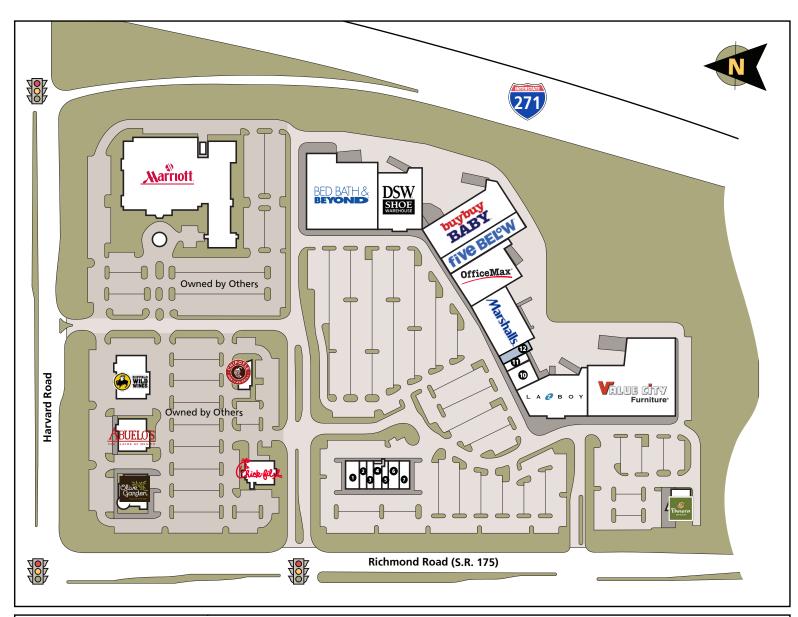

## **SITE SUMMARY** 234,035 SQ. FT.

|      | _          |                 | _        |
|------|------------|-----------------|----------|
| Av   | ailable    | Leased          | Not Part |
| Unit | Tenant     |                 |          |
| 1    | DiBella's  |                 | 3,058    |
| 2    | Robeks     |                 | 1,597    |
| 3    | Crystal Na | ails            | 1,524    |
| 4    | Sprint     |                 | 1,605    |
| 5    | Great Clip | os              | 1,227    |
| 6    | Zoup       |                 | 2,468    |
| 7    | Five Guys  | Burgers & Fries | 2,324    |
| 8    | Value Cit  | y Furniture     | 46,978   |
| 9    | La-Z-Boy   |                 | 20,793   |
| 10   | Famous F   | ootwear         | 5,909    |
| 11   | Club Cha   | mpion           | 2,413    |
| 12   | Available  |                 | 2,402    |
| 13   | Marshalls  | 5               | 19,871   |
| 14   | OfficeMa   | X               | 18,081   |
| 15   | Five Belo  | w               | 12,695   |
| 16   | Buy Buy E  |                 | 25,450   |
| 17   | DSW Sho    | es              | 20,440   |
| 18   | Bed Bath   | & Beyond        | 40,000   |
|      |            |                 |          |
| Α    | Panera Bi  | read            | 5,200    |
|      |            |                 |          |
|      |            |                 |          |
|      |            |                 |          |
|      |            |                 |          |
|      |            |                 |          |
|      |            |                 |          |
|      |            |                 |          |
|      |            |                 |          |
|      |            |                 |          |
|      |            |                 |          |
|      |            |                 |          |
|      |            |                 |          |
|      |            |                 |          |