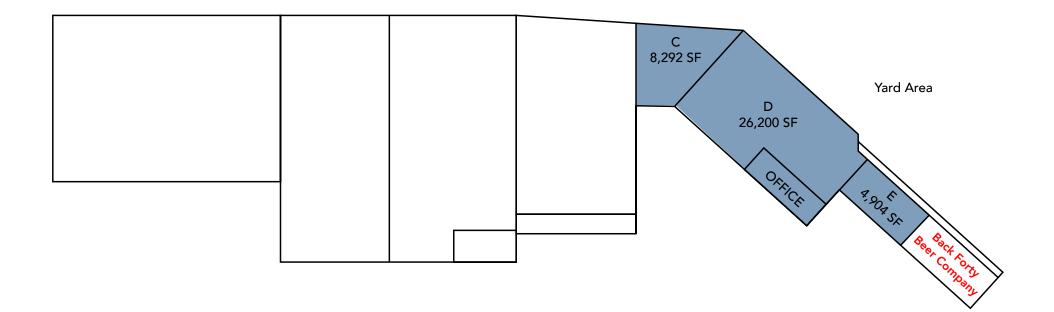

### Space C

- 8,292 SF
- 4 Dock high loading doors
- 20' Clear height

### Space D

- 26,200 SF including ±3,500 SF office
- 5 Dock high loading doors
- 16' Clear ceiling height

### Space E

- 4,904 SF
- 16' Ceiling height
- Call For Pricing

| AVERAGE HOUSEHOLD        | POPULATION             |
|--------------------------|------------------------|
| INCOME                   | 1 mile <b>4,818</b>    |
| 1 MILE <b>\$ 53,178</b>  | 3 miles 69,787         |
| 3 MILES \$ 69,557        | 5 miles <b>165,105</b> |
| 5 MILES <b>\$ 70,525</b> |                        |
|                          |                        |
| TRAFFIC COUNTS           | DAYTIME BUSINESS       |
|                          | POPULATION             |
|                          |                        |