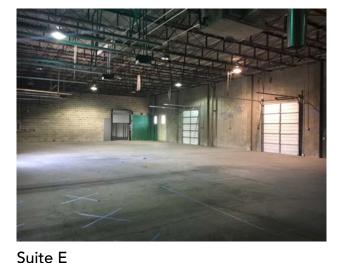

### Space E

- 4,904 SF
- 16' Ceiling height
- Call For Pricing

| AVERAGE HOUSEHOLD        | POPULATION             |
|--------------------------|------------------------|
| INCOME                   | 1 mile <b>4,818</b>    |
| 1 MILE <b>\$ 53,178</b>  | 3 miles 69,787         |
| 3 MILES \$ 69,557        | 5 miles <b>165,105</b> |
| 5 MILES <b>\$ 70,525</b> |                        |
|                          |                        |
| TRAFFIC COUNTS           | DAYTIME BUSINESS       |
|                          | POPULATION             |
|                          |                        |

Casey Howard choward@harbertrealty.com 205.202.0814 Charlie Norton cnorton@harbertrealty.com 205.458.8116

Exterior

Suite C

Suite E Exterior - Yard Area

Coming Soon! Back Forty Beer Company

Renovated Space Example