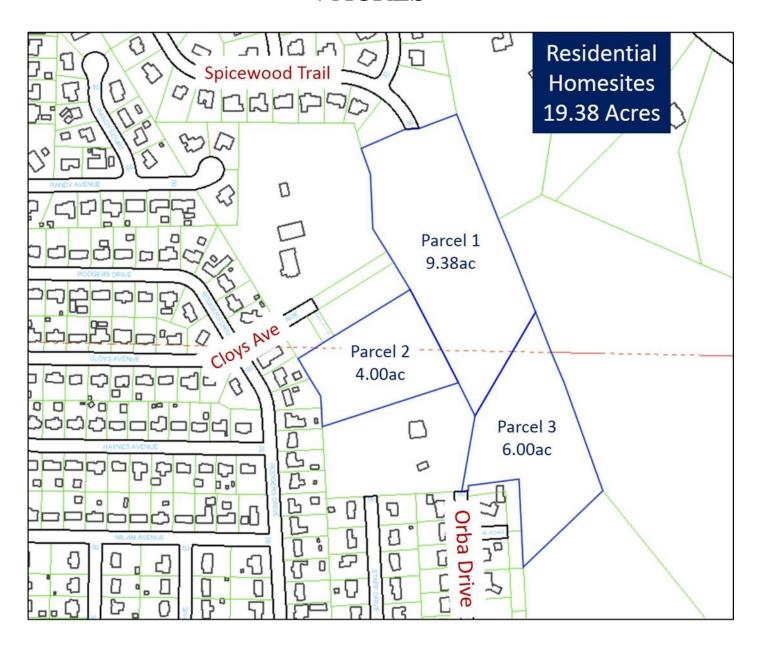

**LAND:** 4 ACRES (+/-)

SURVEY: SEE REVERSE SIDE ZONING: RESIDENTIAL

**SALE PRICE:** \$95,000

NOTE: TOTAL AVAILABLE LAND AREA IS 19.38 ACRES LISTED AT \$359,000

**CONTACT:** JAMES FLATT ♦ 256-536-7777 (OFFICE) ♦ 256-655-4890 (CELL)

## CHAPMAN MOUNTAIN ESTATES 4 ACRES