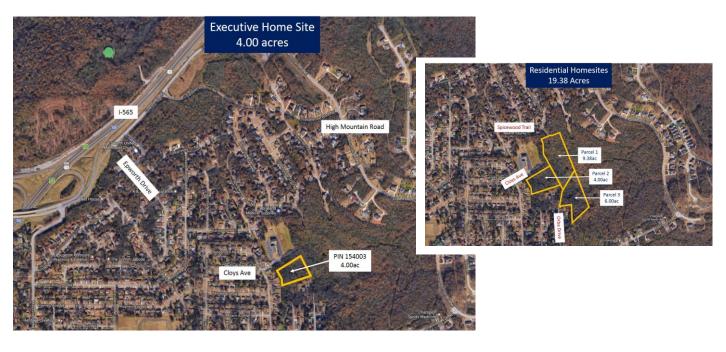

## PROPERTY BRIEF

DESCRIPTION: THIS UN-DEVELOPED WOODLAND PROPERTY IS PERFECT

FOR A PRIVATE OR EXECUTIVE HOME.

LOCATION: ACESSED FROM THE CUL-DE-SAC OF VERNON RICH DRIVE,

JUST OFF CLOYS AVENUE AND NEAR OAK PARK BAPTIST CHURCH.

**LAND:** 4 ACRES (+/-)

SURVEY: SEE REVERSE SIDE ZONING: RESIDENTIAL

**SALE PRICE:** \$95,000

NOTE: TOTAL AVAILABLE LAND AREA IS 19.38 ACRES LISTED AT \$359,000

**CONTACT:** JAMES FLATT ♦ 256-536-7777 (OFFICE) ♦ 256-655-4890 (CELL)

## CHAPMAN MOUNTAIN ESTATES 4 ACRES