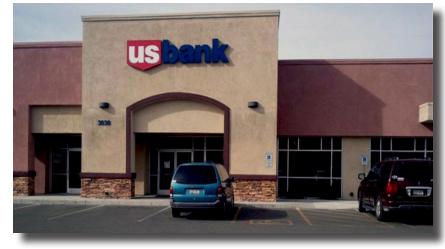

# **RETAIL SPACE AVAILABLE**

3030 E. State Hwy 69 | Prescott, AZ

### **Property Features:**

- Freestanding Drive-Thru Building
- For Lease
- 2,356 SF Suite
- Prominent Exposure Along State Route 69
- Walmart Anchored Center
- Across the street from Prescott Gateway Mall
- Dense Daytime Population
- Call for Details