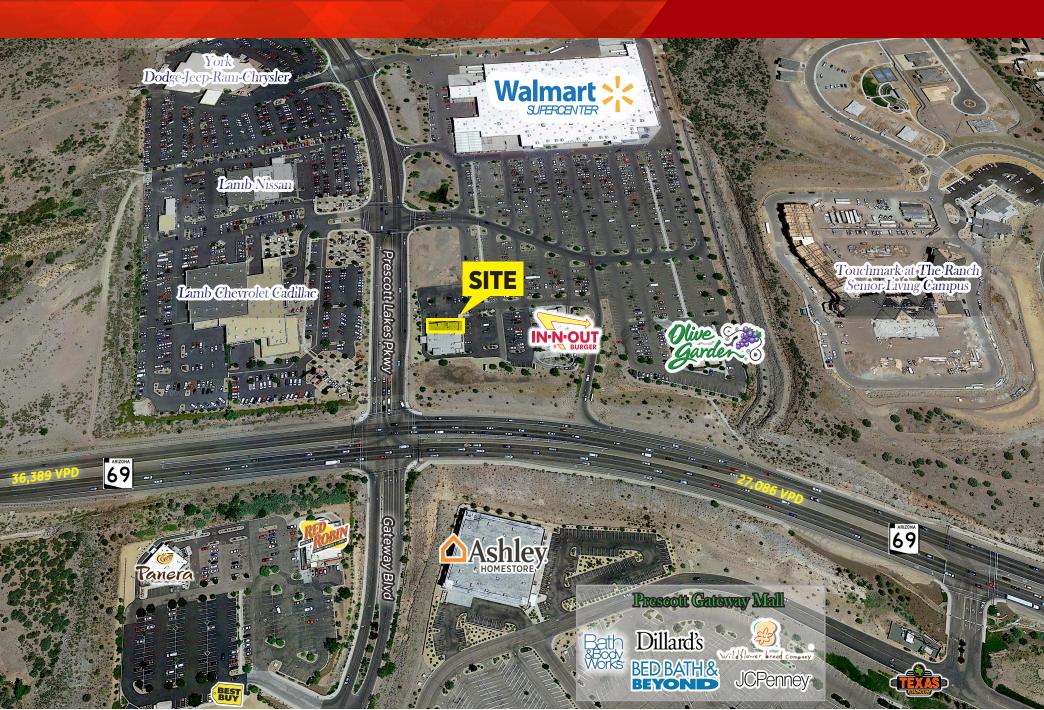

### **Property Features:**

- Freestanding Drive-Thru Building
- For Lease
- 2,356 SF Suite
- Prominent Exposure Along State Route 69
- Walmart Anchored Center
- Across the street from Prescott Gateway Mall
- Dense Daytime Population
- Call for Details

### Traffic Counts\*\*:

| State Hwy 69 at Walker Rd:       | 27,086 VPD |
|----------------------------------|------------|
| State Hwy 69 at Heather Heights: | 36,389 VPD |

Source: \*ESRI; \*\*CoStar 2018