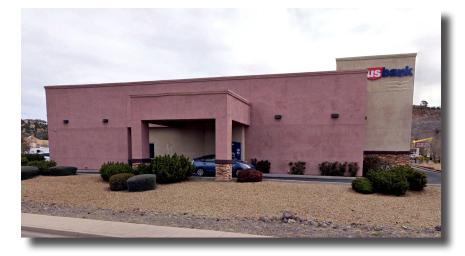

# **RETAIL SPACE AVAILABLE**

3030 E. State Hwy 69 | Prescott, AZ

### **Property Features:**

- Freestanding Drive-Thru Building
- For Lease
- 2,356 SF Suite
- Prominent Exposure Along State Route 69
- Walmart Anchored Center
- Across the street from Prescott Gateway Mall
- Dense Daytime Population
- Call for Details