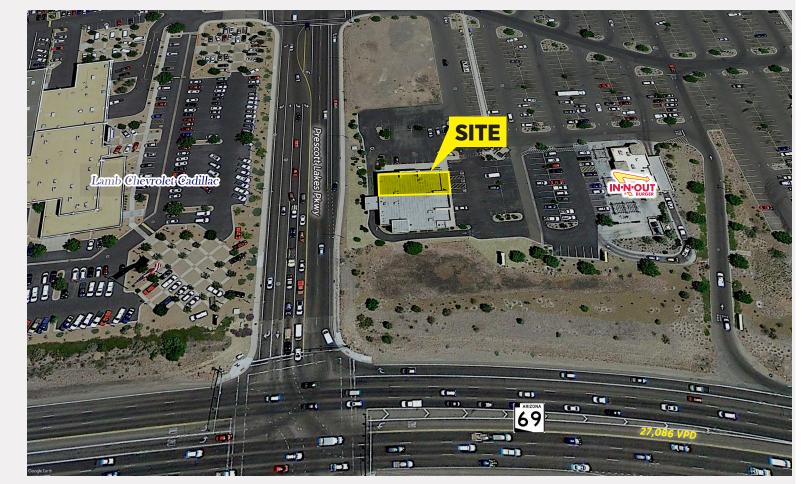

### **Property Features:**

- Freestanding Drive-Thru Building
- For Lease
- 2,356 SF Suite
- Prominent Exposure Along State Route 69
- Walmart Anchored Center
- Across the street from Prescott Gateway Mall
- Dense Daytime Population
- Call for Details