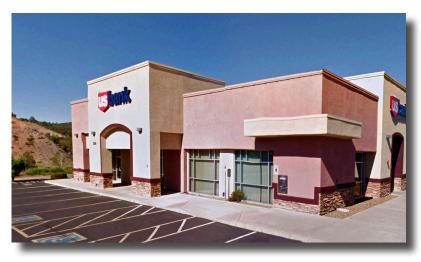

### **Property Features:**

- Freestanding Drive-Thru Building
- For Lease
- 2,356 SF Suite
- Prominent Exposure Along State Route 69
- Walmart Anchored Center
- Across the street from Prescott Gateway Mall
- Dense Daytime Population
- Call for Details