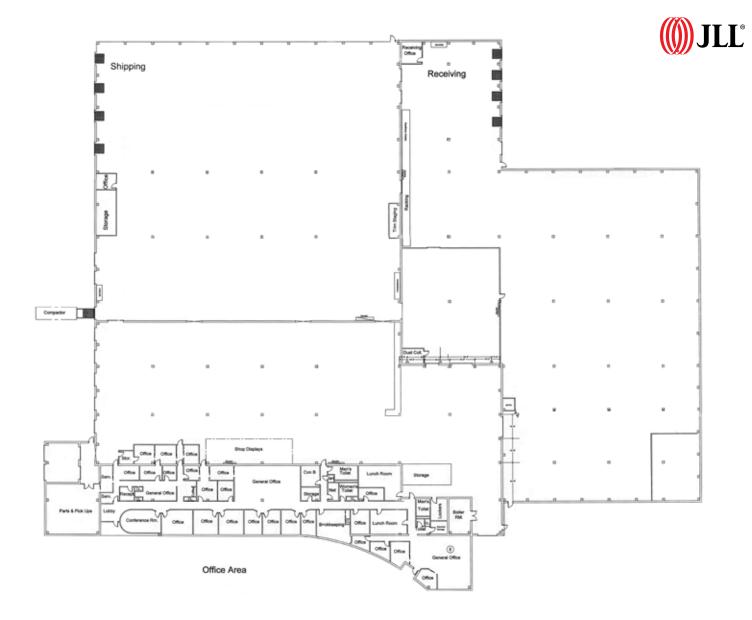

## Available January 1, 2020

Total Size: 113,094 sf on 6.5 acres

Office Space: ±11,000 sf

**Clear height:** 25' – 33'

- ±76,094 sf @ 25' clear

- ±26,000 sf @ 33' clear

**Dock Doors:**16 exterior, 2 interior UPS dock high doors and 1 drive-in

Column spacing: 42' x 35'

Car parking: 120 spaces

Zoning: M-2 limited industry

Taxes: \$1.86 psf