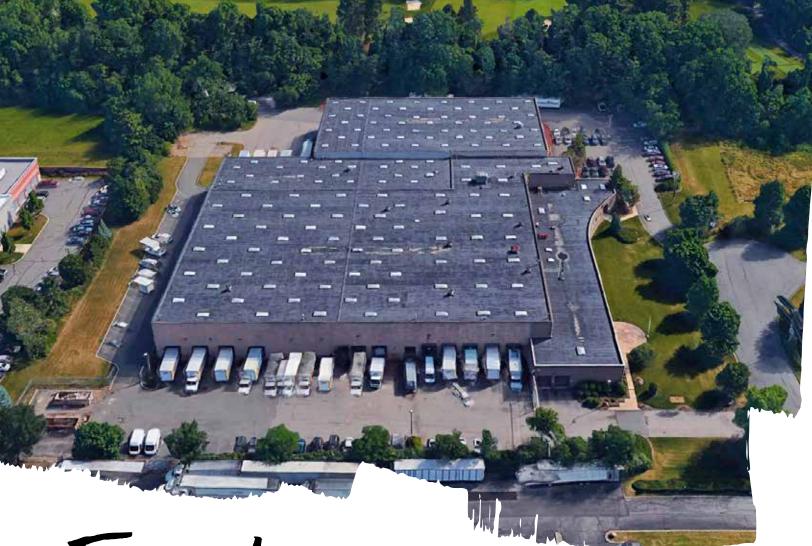

## 113,094 SF on 6.5 acres

## Available January 1, 2020

Total Size: 113,094 sf on 6.5 acres

Office Space: ±11,000 sf

**Clear height:** 25' – 33'

- ±76,094 sf @ 25' clear

- ±26,000 sf @ 33' clear

**Dock Doors:**16 exterior, 2 interior UPS dock high doors and 1 drive-in

Column spacing: 42' x 35'

Car parking: 120 spaces

Zoning: M-2 limited industry

Taxes: \$1.86 psf