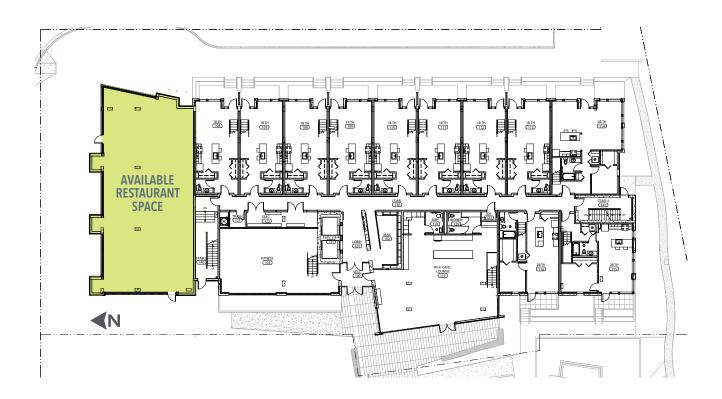

ss via mass transit, bicycle or car, and future access via Sound Transit's East Link light rail
- Be a part of this vibrant and growing community
- Blocks 16 and 24 Office building occupied by Facebook

### 2018 DEMOGRAPHICS

|                          | 1-Mile Radius | 2-Miles Radius | 3-Miles Radius | 15-Minutes |
|--------------------------|---------------|----------------|----------------|------------|
| Employees                | 43,801        | 110,121        | 158,459        | 251,004    |
| Daytime Population       | 55,010        | 130,619        | 233,920        | 417,776    |
| Households               | 6,606         | 25,956         | 46,714         | 119,137    |
| Average Household Income | \$120,534     | \$136,543      | \$142,396      | \$145,043  |

### **SITE PLAN**







### LOCAL AMENITIES LEGEND

- Home Depot
- Whole Foods
- Overlake Hospital Medical Center
- Starbucks
- Chick-fil-A
- REI
- Uwajimaya

- Best Buy
- Albert Lee Appliance
- Crab Pot
- Banner Bank
- I Love Sushi
- Total Wine & More
- Car Toys

- The Shops at The Bravern
- The Bellevue Collection
- Kaiser Permanente
- Dania
- All The Best Pet Care
- Kohler Signature Store
- Kasala

- Ethan Allen
- **Road Runner Sports**
- Starbucks
- Bartell Drugs
- Bellevue Brewing Company
- GIX Academic Institute

## FOR MORE INFORMATION PLEASE CONTACT

### **SUSIE DETMER**

Senior Vice President +1 206 292 6040

susie.detmer@cbre.com

#### **LOURDES VALDESUSO**

**Senior Associate** 

+12068306474

lourdes.valdesuso@cbre.com

### **ALEX WILLIAMS**

**Associate** 

+1 206 292 6025

alex.williams2@cbre.co