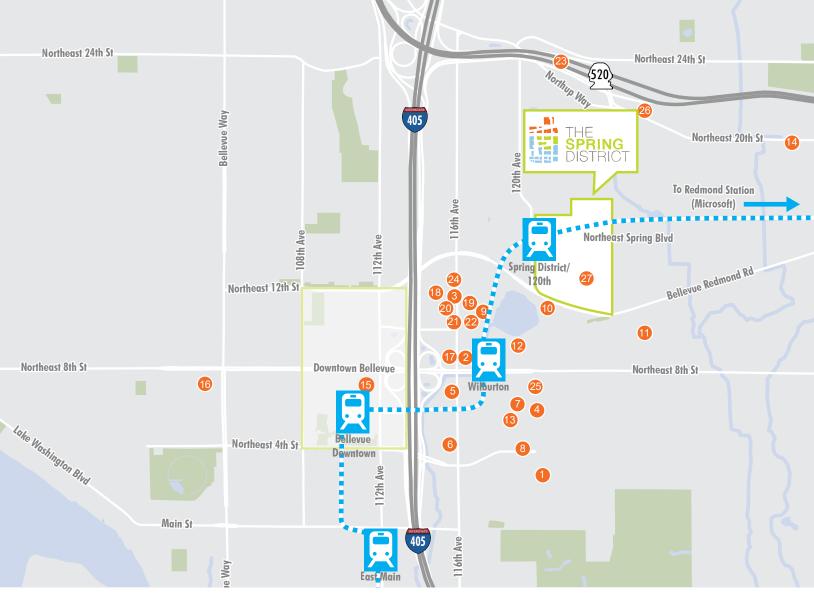

### LOCAL AMENITIES LEGEND

- Home Depot
- Whole Foods
- Overlake Hospital Medical Center
- Starbucks
- Chick-fil-A
- REI
- Uwajimaya

- Best Buy
- Albert Lee Appliance
- Crab Pot
- Banner Bank
- I Love Sushi
- Total Wine & More
- Car Toys

- The Shops at The Bravern
- The Bellevue Collection
- Kaiser Permanente
- Dania
- All The Best Pet Care
- Kohler Signature Store
- Kasala

- Ethan Allen
- **Road Runner Sports**
- Starbucks
- Bartell Drugs
- Bellevue Brewing Company
- GIX Academic Institute