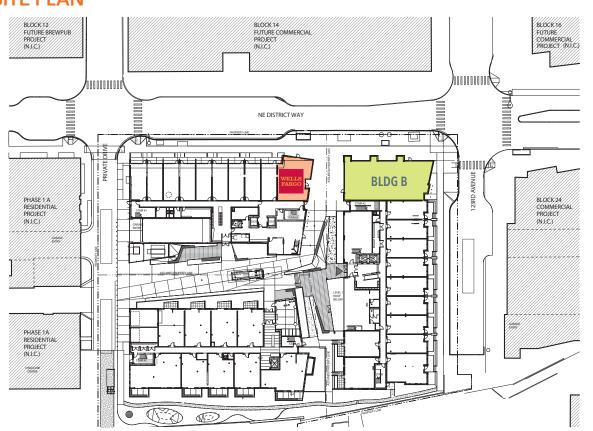

cess via mass transit, bicycle or car, and future access via Sound Transit's East Link light rail
- Be a part of this vibrant and growing community
- Blocks 16 and 24 Office building occupied by Facebook

### 2018 DEMOGRAPHICS

|                          | 1-Mile Radius | 2-Miles Radius | 3-Miles Radius | 15-Minutes |
|--------------------------|---------------|----------------|----------------|------------|
| Employees                | 43,801        | 110,121        | 158,459        | 251,004    |
| Daytime Population       | 55,010        | 130,619        | 233,920        | 417,776    |
| Households               | 6,606         | 25,956         | 46,714         | 119,137    |
| Average Household Income | \$120,534     | \$136,543      | \$142,396      | \$145,043  |

### **SITE PLAN**







### LOCAL AMENITIES LEGEND

- Home Depot
- Whole Foods
- Overlake Hospital Medical Center
- Starbucks
- Chick-fil-A
- REI
- Uwajimaya

- Best Buy
- Albert Lee Appliance
- Crab Pot
- Banner Bank
- I Love Sushi
- Total Wine & More
- Car Toys

- The Shops at The Bravern
- The Bellevue Collection
- Kaiser Permanente
- Dania
- All The Best Pet Care
- Kohler Signature Store
- Kasala

- Ethan Allen
- **Road Runner Sports**
- Starbucks
- Bartell Drugs
- Bellevue Brewing Company
- GIX Academic Institute

## FOR MORE INFORMATION PLEASE CONTACT

### **SUSIE DETMER**

Senior Vice President +1 206 292 6040

susie.detmer@cbre.com

#### **LOURDES VALDESUSO**

**Senior Associate** 

+12068306474

lourdes.valdesuso@cbre.com

### **ALEX WILLIAMS**

**Associate** 

+1 206 292 6025

alex.williams2@cbre.