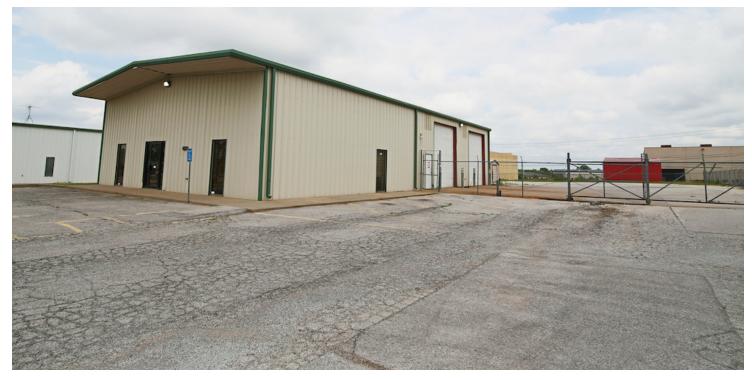

## 3212 S. ANN ARBOR

Industrial Space For Lease





## **OFFERING SUMMARY**

### **LOCATION OVERVIEW**

Available SF: 3,600 SF

\$3.000/month

Between SW 29th and SW 36th, east of MacArthur Blvd.

## **PROPERTY HIGHLIGHTS**

- 3,600 SF Building (45 Ft x 80 FT)
- Total Site 125 FT x 300 FT
- 1,800 SF Deluxe Office Space
- Two 14 FT Overhead Doors
- Fenced and Graveled Yard

Lot Size: 0.86 Acres

#### MARK PATTON

Lease Rate:

Industrial Specialist mpatton@priceedwards.com 405.843.7474 210 Park Ave, Suite 700, Oklahoma City, OK 73102 priceedwards.com

## 3212 S. ANN ARBOR

Additional Photos







#### MARK PATTON

Industrial Specialist mpatton@priceedwards.com 405.843.7474 210 Park Ave, Suite 700, Oklahoma City, OK 73102 priceedwards.com

# 3212 S. ANN ARBOR

Additional Photos







### MARK PATTON

Industrial Specialist mpatton@priceedwards.com 405.843.7474 210 Park Ave, Suite 700, Oklahoma City, OK 73102 priceedwards.com