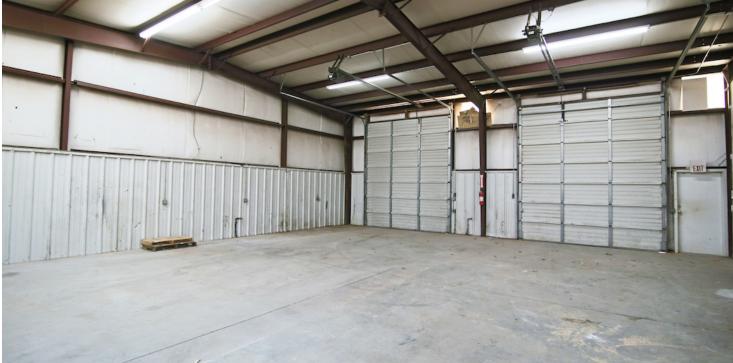

## 3212 S. ANN ARBOR

Industrial Space For Lease





## **OFFERING SUMMARY**

### **LOCATION OVERVIEW**

Available SF: 3,600 SF

\$3.000/month

Between SW 29th and SW 36th, east of MacArthur Blvd.

## **PROPERTY HIGHLIGHTS**

- 3,600 SF Building (45 Ft x 80 FT)
- Total Site 125 FT x 300 FT
- 1,800 SF Deluxe Office Space
- Two 14 FT Overhead Doors
- Fenced and Graveled Yard

Lot Size: 0.86 Acres

#### MARK PATTON

Lease Rate:

Industrial Specialist mpatton@priceedwards.com 405.843.7474 210 Park Ave, Suite 700, Oklahoma City, OK 73102 priceedwards.com

## 3212 S. ANN ARBOR

Additional Photos







#### MARK PATTON

Industrial Specialist mpatton@priceedwards.com 405.843.7474 210 Park Ave, Suite 700, Oklahoma City, OK 73102 priceedwards.com

# 3212 S. ANN ARBOR

Additional Photos







### MARK PATTON

Industrial Specialist mpatton@priceedwards.com 405.843.7474 210 Park Ave, Suite 700, Oklahoma City, OK 73102 priceedwards.com