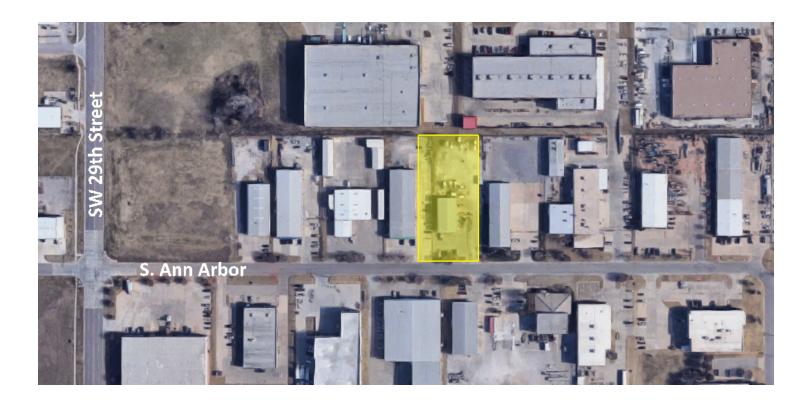

### **LOCATION OVERVIEW**

Available SF: 3,600 SF

\$3.000/month

Between SW 29th and SW 36th, east of MacArthur Blvd.