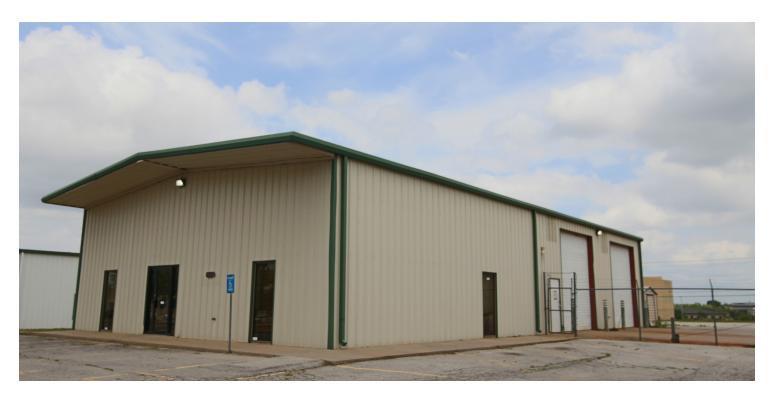

## 3212 S. ANN ARBOR

Industrial Space For Lease

## **PROPERTY HIGHLIGHTS**

- 3,600 SF Building (45 Ft x 80 FT)
- Total Site 125 FT x 300 FT
- 1,800 SF Deluxe Office Space
- Two 14 FT Overhead Doors
- Fenced and Graveled Yard

Lot Size: 0.86 Acres