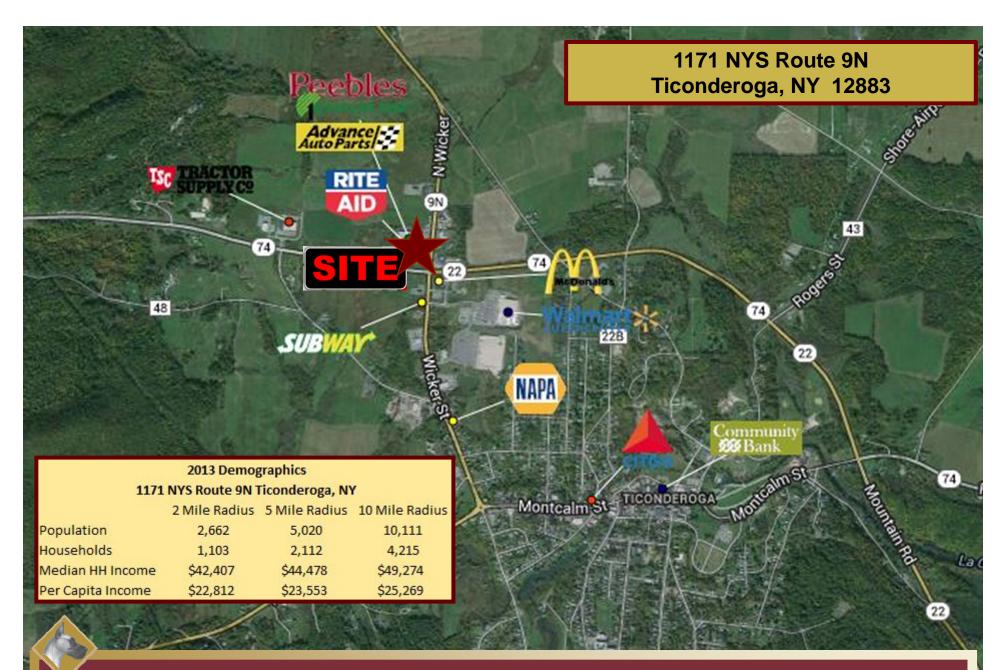

# For Sale

Ticonderoga Plaza 1171 NYS Route 9N Ticonderoga, NY 12883

Great Dane Properties is pleased to present a one story, 81,553 SF retail center with Rite Aid, soon to be rebranded Walgreens outparcel situated on 4.90 Acres for Sale in Ticonderoga, NY.

Ticonderoga is located in the Adirondack Park, nestled between Lake George & Lake Champlain in the southeastern corner of Essex County.

Tony's 28 TREE Sports S c71 AT 80 11 **Price Reduced! Owner Seeking Closing by** Year End 2018 \$8,574,576.56 \$7,779,207.52 Price \$7,779,207.52 Cap Rate 8.1%