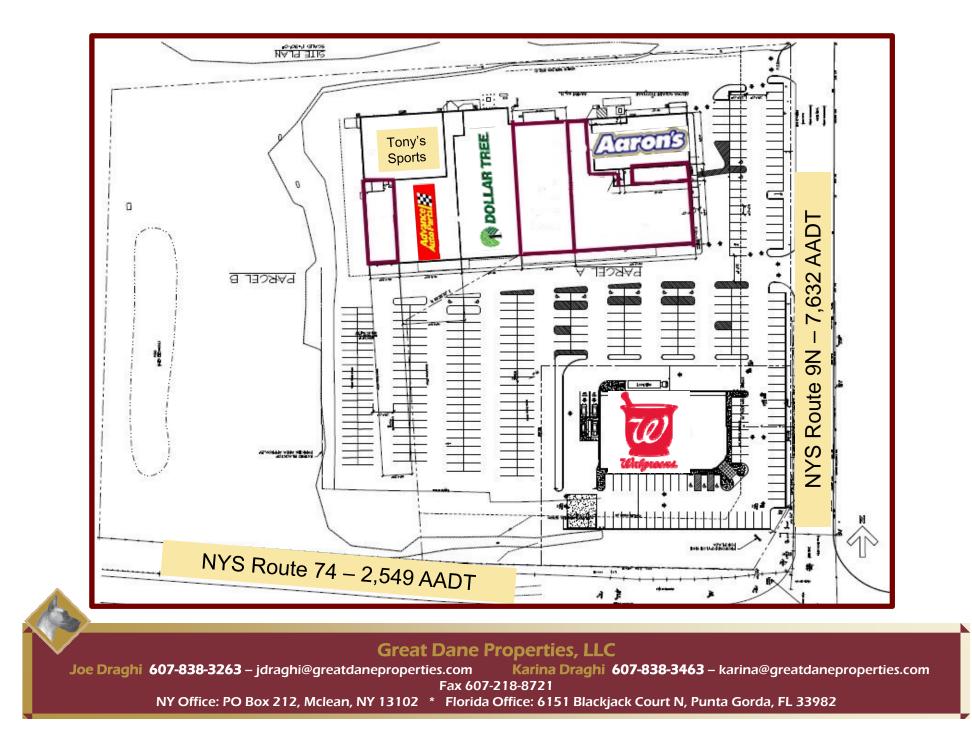

Ticonderoga is located in the Adirondack Park, nestled between Lake George & Lake Champlain in the southeastern corner of Essex County.

Tony's 28 TREE Sports S c71 AT 80 11 **Price Reduced! Owner Seeking Closing by** Year End 2018 \$8,574,576.56 \$7,779,207.52 Price \$7,779,207.52 Cap Rate 8.1%

### Ticonderoga Plaza

1171 NYS Route 9N Ticonderoga, NY 12883

| PLAZA                             |                | <b>RITE AID (Soon to be rebranded Walgreens)</b> |                            |
|-----------------------------------|----------------|--------------------------------------------------|----------------------------|
| Total Revenue Plaza GLA 66,989 sf | \$383,229.52   | Rite-Aid NOI<br>(Soon to be rebranded Walgreens) | \$380,546.04               |
| Plaza Operating Expenses          | \$137,231.79   | Cap rate                                         | 7%                         |
| NOI                               | \$245,997.73   | Rite-Aid capitalized value                       | \$5,436,372.00             |
| Plaza Cap rate                    | 10.5%          | (Soon to be rebranded Walgreens)                 | ψ0, <del>4</del> 30,372.00 |
| Plaza capitalized value           | \$2,342,835.52 |                                                  |                            |