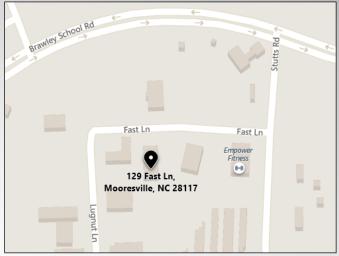

## 129 Fast Ln—Brawley Business Park

Mooresville, NC 28117

EquityCP.com

For more information or to schedule a tour, please contact:

#### +/- 5,165 SF Multi-Tenant/Condo

Exceptional income producing investment opportunity located off of Brawley School Rd. This is a must see building in a highly sought after location with high demand for commercial property due to limited availability. Near Lake Norman, The Pointe Subdivision, Trump National Golf Club, and access to I-77 via Exit 35./Brawley School Rd.