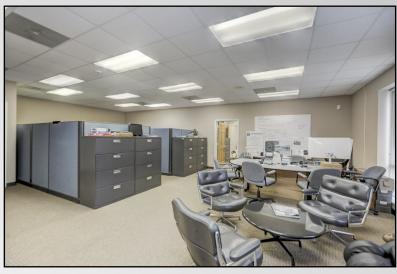

#### +/- 5,165 SF Multi-Tenant/Condo

Exceptional income producing investment opportunity located off of Brawley School Rd. This is a must see building in a highly sought after location with high demand for commercial property due to limited availability. Near Lake Norman, The Pointe Subdivision, Trump National Golf Club, and access to I-77 via Exit 35./Brawley School Rd.

Front Condo Portion of Building For Sale includes +/ - 5,165 SF of nicely appointed office. Both tenants have leases in place with multiple years remaining.