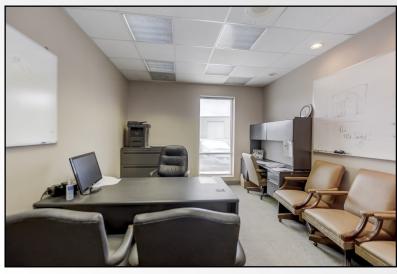

#### +/- 5,165 SF Multi-Tenant/Condo

Exceptional income producing investment opportunity located off of Brawley School Rd. This is a must see building in a highly sought after location with high demand for commercial property due to limited availability. Near Lake Norman, The Pointe Subdivision, Trump National Golf Club, and access to I-77 via Exit 35./Brawley School Rd.

Front Condo Portion of Building For Sale includes +/ - 5,165 SF of nicely appointed office. Both tenants have leases in place with multiple years remaining.