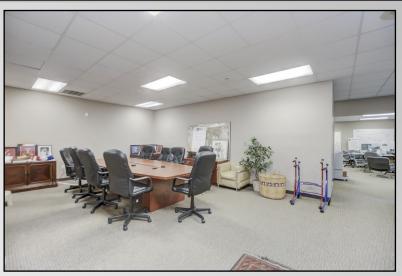

#### +/- 5,165 SF Multi-Tenant/Condo

Exceptional income producing investment opportunity located off of Brawley School Rd. This is a must see building in a highly sought after location with high demand for commercial property due to limited availability. Near Lake Norman, The Pointe Subdivision, Trump National Golf Club, and access to I-77 via Exit 35./Brawley School Rd.

Front Condo Portion of Building For Sale includes +/ - 5,165 SF of nicely appointed office. Both tenants have leases in place with multiple years remaining.