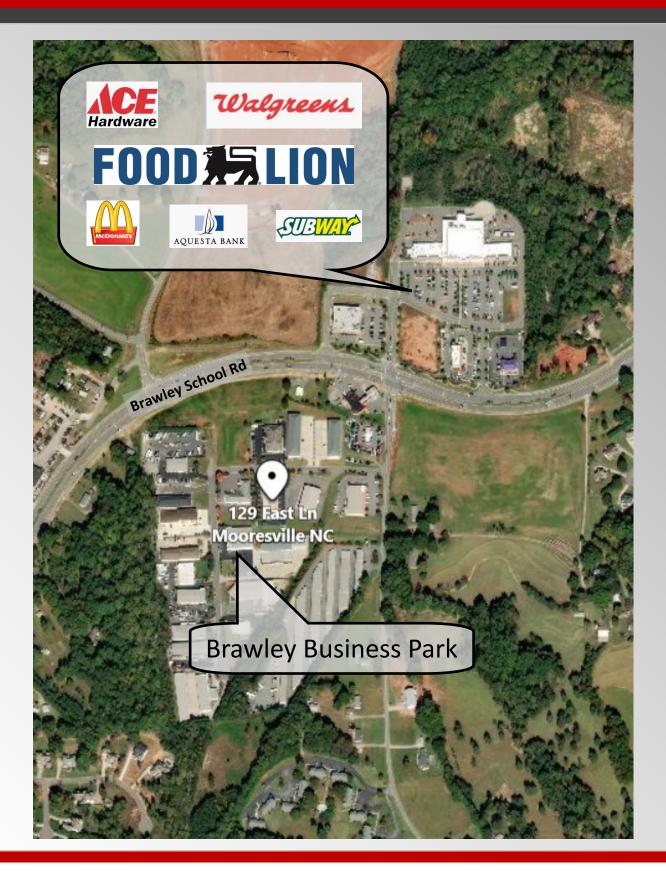

#### +/- 5,165 SF Multi-Tenant/Condo

Exceptional income producing investment opportunity located off of Brawley School Rd. This is a must see building in a highly sought after location with high demand for commercial property due to limited availability. Near Lake Norman, The Pointe Subdivision, Trump National Golf Club, and access to I-77 via Exit 35./Brawley School Rd.