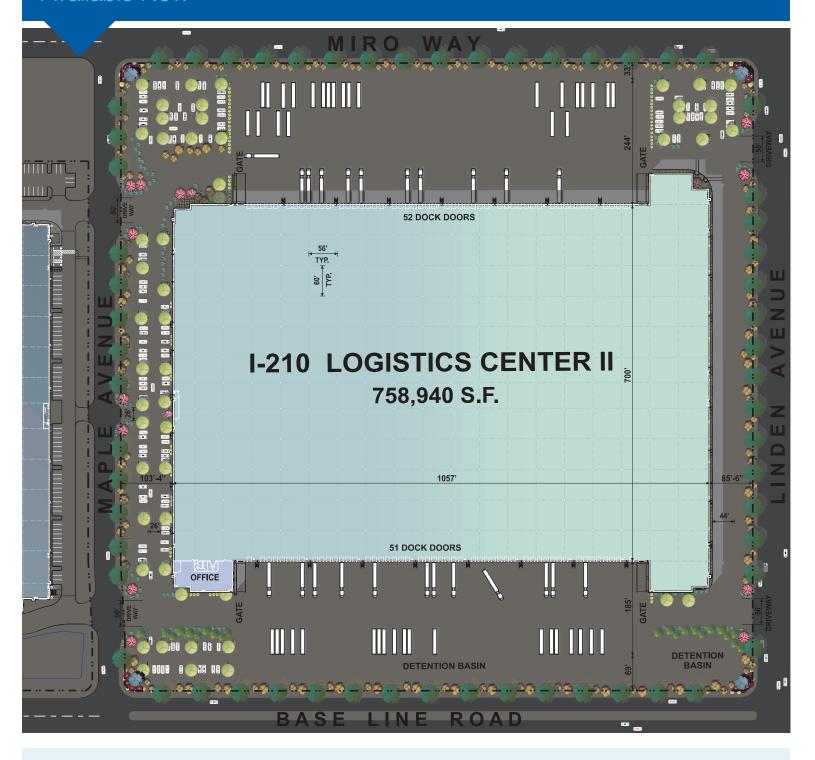

- +/- 758,940 SF
- +/- 6,594 SF of office space
- situated on 35.17 acres
- 36' clear height
- 185' 244' secured concrete truck courts
- 103, 9' x 10' dock high loading doors
- 237 trailer parking spaces
- 4, 12' x 16' grade level loading doors
- 56' x 60' column spacing
- ESFR sprinkler system
- 4,000 amp panel, 277/480v power
- part of the "Renaissance Rialto" specific plan