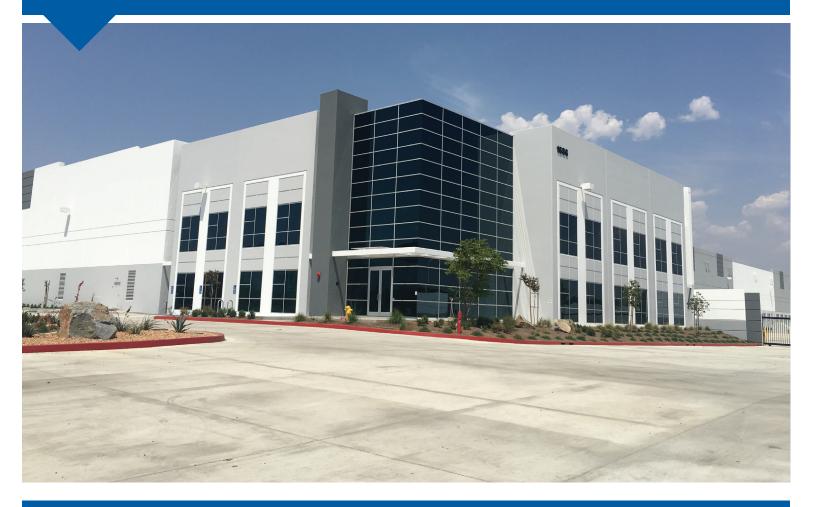

### **Property Highlights**

I-210 Logistics Center II is a freestanding, crossdock facility with frontage on Baseline Road. This park offers easy access to freeways 10, 15 and 210. Corporate neighbors include Target, Under Armour, OHL Logistics, Niagara Bottling, Medline Industries and Black & Decker.

- +/- 758,940 SF
- +/- 6,594 SF of office space
- situated on 35.17 acres
- 36' clear height
- 185' 244' secured concrete truck courts
- 103, 9' x 10' dock high loading doors
- 237 trailer parking spaces
- 4, 12' x 16' grade level loading doors
- 56' x 60' column spacing
- ESFR sprinkler system
- 4,000 amp panel, 277/480v power
- part of the "Renaissance Rialto" specific plan