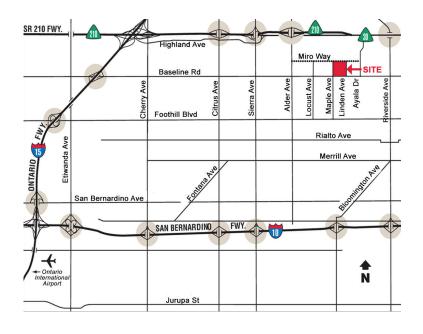

## **BLP Industrial**

# I-210 Logistics Center II

1686 W. BASELINE ROAD | RIALTO, CA 92411





### **Property Highlights**

I-210 Logistics Center II is a freestanding, crossdock facility with frontage on Baseline Road. This park offers easy access to freeways 10, 15 and 210. Corporate neighbors include Target, Under Armour, OHL Logistics, Niagara Bottling, Medline Industries and Black & Decker.

- +/- 758,940 SF
- +/- 6,594 SF of office space
- situated on 35.17 acres
- 36' clear height
- 185' 244' secured concrete truck courts
- 103, 9' x 10' dock high loading doors
- 237 trailer parking spaces
- 4, 12' x 16' grade level loading doors
- 56' x 60' column spacing
- ESFR sprinkler system
- 4,000 amp panel, 277/480v power
- part of the "Renaissance Rialto" specific plan



### Available Now



For more information, or to set up a tour, please contact:



#### **Michael Chavez**

909.373.2900 mchavez@lee-assoc.com



909.373.2725 dnguyen@lee-assoc.com



#### Mark Zorn

909.937.6318 mark.zorn@colliers.com