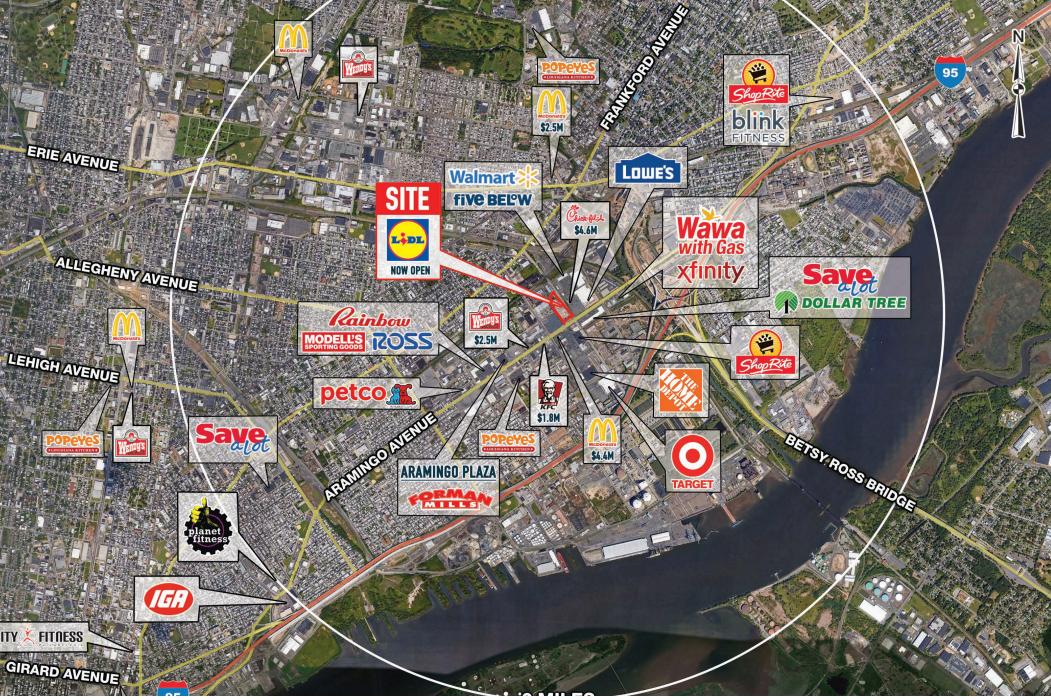

## 2300 E. BUTLER STREET

e information and images contained herein are from sources deemed reliable. However, Metro Commercial Real Estate, Inc. makes no representation whatsoever as to their accuracy or authenticity. Images shown may be modified for illustrative purposes. Images may be out-of-date and not current. 206.20