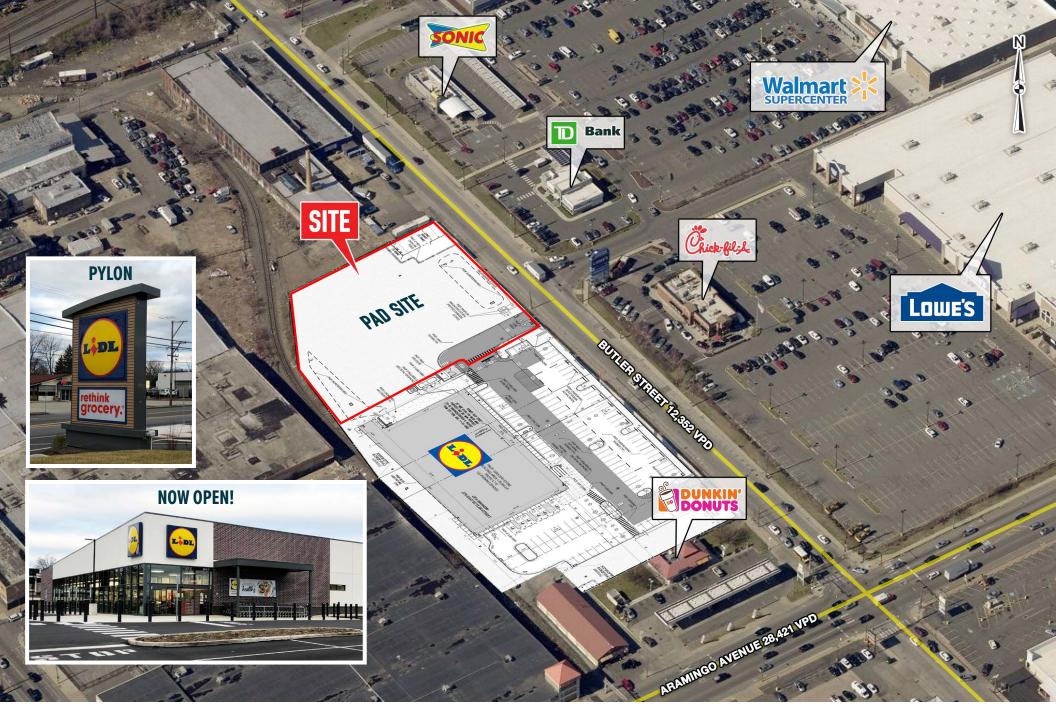

#### Zoning: CA2 (Auto-Oriented Commercial) Rate opportunity pad site on Aramingo Avenue with frontage on Butler Street

Situated at the intersection of Aramingo Avenue with 28,421 VPD and Butler Street with 12,352 VPD

Area Retailers: Walmart 🔆 🧕

Chick-filth LOWE'S FIVE BELOW