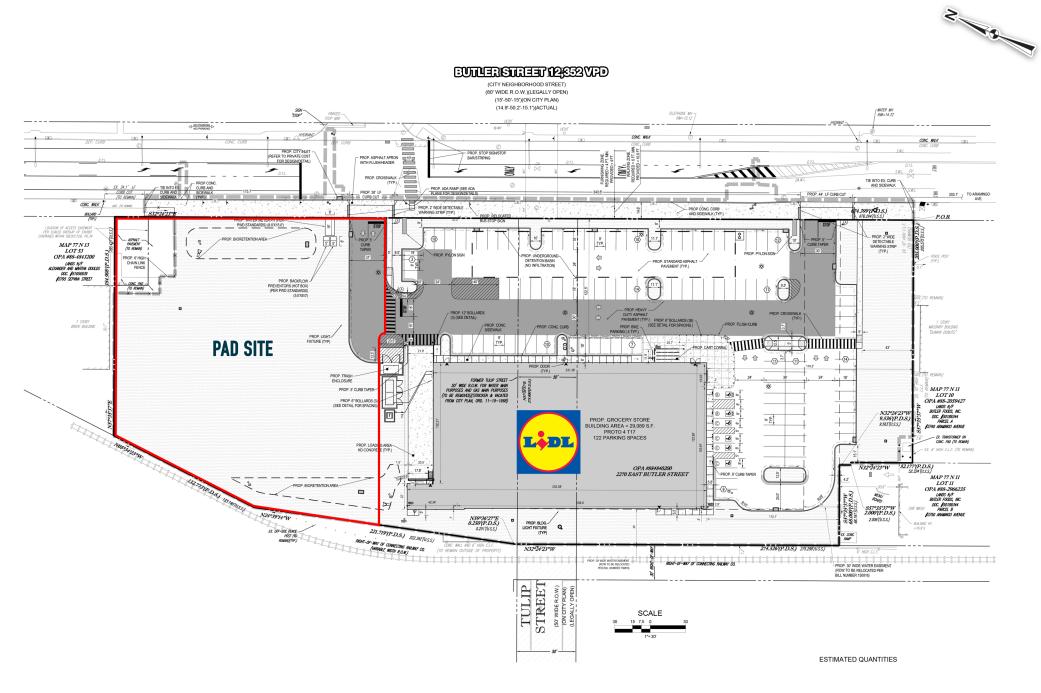

**2300 E. BUTLER STREET** 

PHILADELPHIA, PA

The information and images contained herein are from sources deemed reliable. However, Metro Commercial Real Estate, inc. makes no representation whatsoever as to their accuracy or authenticity. Images shown may be modified for illustrative purposes. Images may be out-of-date and not current. 2.06.20