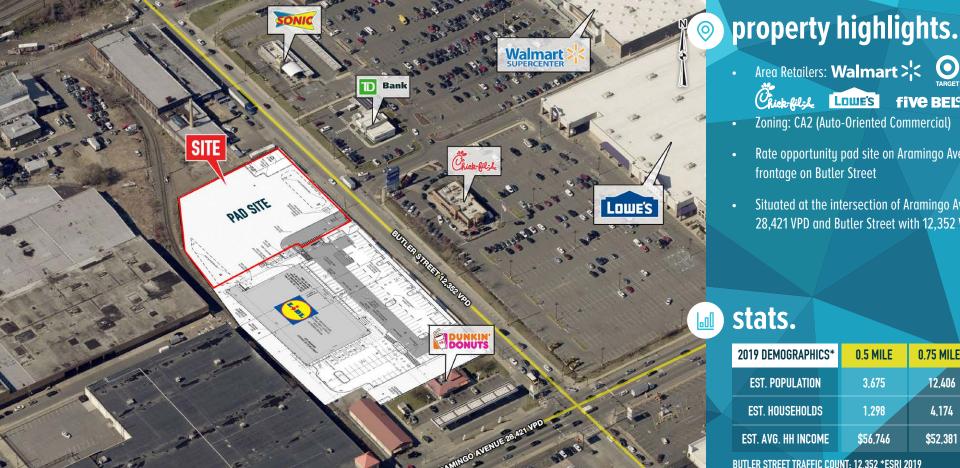

#### Zoning: CA2 (Auto-Oriented Commercial) Rate opportunity pad site on Aramingo Avenue with frontage on Butler Street

Situated at the intersection of Aramingo Avenue with 28,421 VPD and Butler Street with 12,352 VPD

Area Retailers: Walmart 🔆 🧕

Chick-filth LOWE'S FIVE BELOW

## stats.

|   | 2019 DEMOGRAPHICS*                             | 0.5 MILE | 0.75 MILES | 1 MILES  |
|---|------------------------------------------------|----------|------------|----------|
|   | EST. POPULATION                                | 3,675    | 12,406     | 30,583   |
| < | EST. HOUSEHOLDS                                | 1,298    | 4.174      | 10,372   |
|   | EST. AVG. HH INCOME                            | \$56.746 | \$52,381   | \$48.207 |
|   | BUTLER STREET TRAFFIC COUNT: 12,352 *ESRI 2019 |          |            |          |