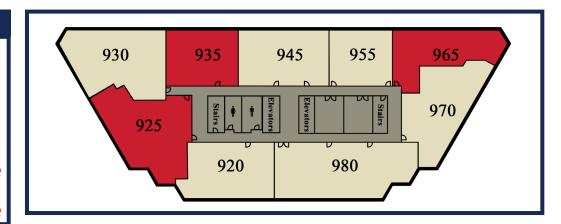

### **Vacancies**

925. 2,470 sq. ft. Available

935. 1,538 sq. ft. Available

965. 1,699 sq. ft. Available

1050. 1,803 sq. ft. Available

1065. 1,131 sq. ft. Available