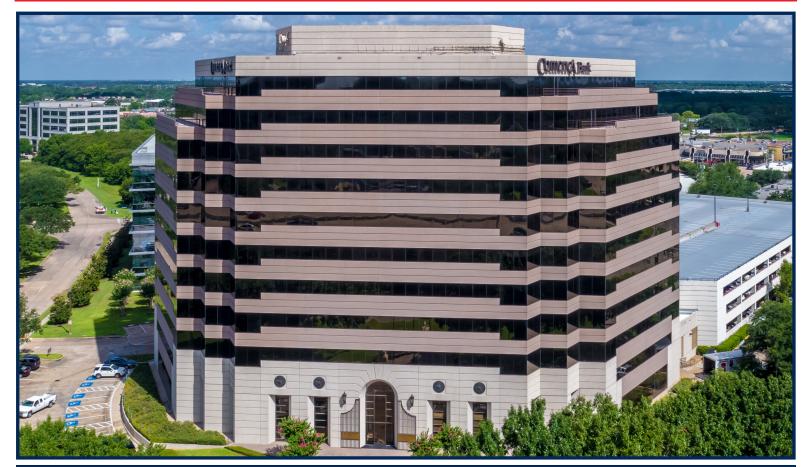

### Comerica Office Tower 1 Sugar Creek Center Boulevard, Sugar Land, Texas, 77478

### **PROPERTY FEATURES**

- 193,998 SF Class A Office Building
- · Most Recognizable Building in Sugar Land
- Best in Market Location and Access
- 593 sq. ft. 7,130 sq. ft. Available
- On premise Deli and Full Service Bank
- Professional Onsite Property Management
- State of the Art Conference Center
- · Located near Restaurants, Retail Outlets, Banks, and Other Amenities
- Attached Covered Parking Structure

### Comerica Office Tower

1 Sugar Creek Center Boulevard, Sugar Land, Texas, 77478

| Property Description |                     |  |
|----------------------|---------------------|--|
| ross Leasing Area:   | 193,998             |  |
| oning:               | B-O Office Building |  |
| raffic Count:        | 320,047             |  |