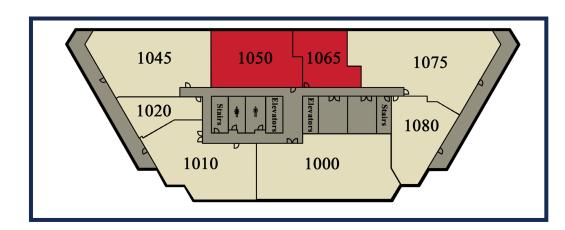

### **Vacancies**

925. 2,470 sq. ft. Available

935. 1,538 sq. ft. Available

965. 1,699 sq. ft. Available

1050. 1,803 sq. ft. Available

1065. 1,131 sq. ft. Available