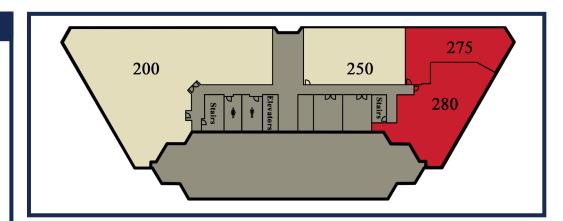

### **Vacancies**

275. 1,585 sq. ft. Available

280. 2,407 sq. ft. Available

300. 6,500 sq. ft. Available

360. 2,639 sq. ft. Available

375. 593 sq. ft. Available

420. 1,157 sq. ft. Available

450. 4,032 sq. ft. Available