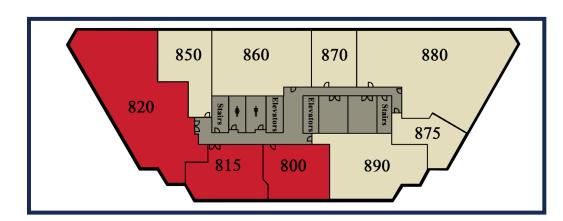

### **Vacancies**

550. 4,397 sq. ft. Available

600. 5,681 sq. ft. Available

655. 2,377 sq. ft. Available

800. 1,323 sq. ft. Available

815. 1,457 sq. ft. Available

820. 4,325 sq. ft. Available