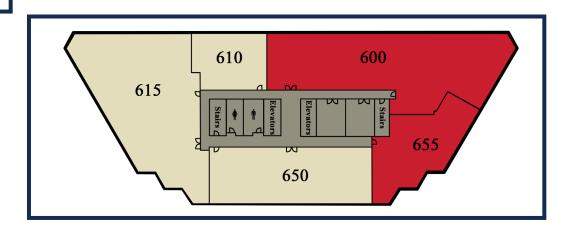

### **Vacancies**

550. 4,397 sq. ft. Available

600. 5,681 sq. ft. Available

655. 2,377 sq. ft. Available

800. 1,323 sq. ft. Available

815. 1,457 sq. ft. Available

820. 4,325 sq. ft. Available