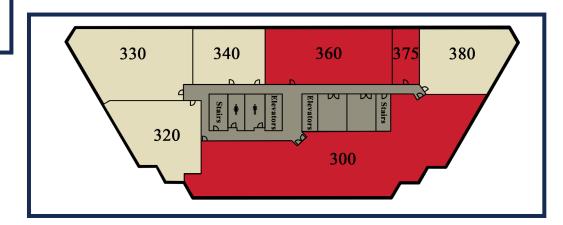

### **Vacancies**

275. 1,585 sq. ft. Available

280. 2,407 sq. ft. Available

300. 6,500 sq. ft. Available

360. 2,639 sq. ft. Available

375. 593 sq. ft. Available

420. 1,157 sq. ft. Available

450. 4,032 sq. ft. Available