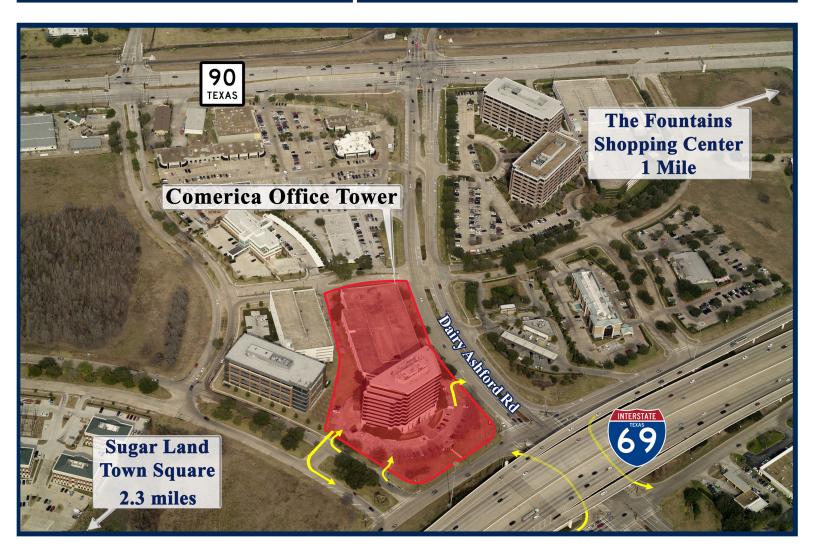

### Comerica Office Tower 1 Sugar Creek Center Boulevard, Sugar Land, Texas, 77478

### Comerica Office Tower

1 Sugar Creek Center Boulevard, Sugar Land, Texas, 77478

| Property Description |                     |  |
|----------------------|---------------------|--|
| ross Leasing Area:   | 193,998             |  |
| oning:               | B-O Office Building |  |
| raffic Count:        | 320,047             |  |