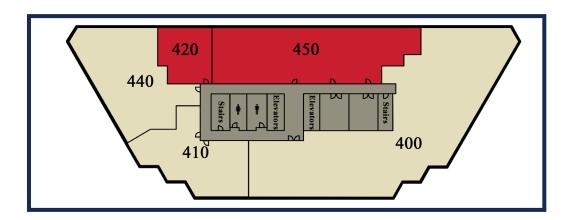

### **Vacancies**

275. 1,585 sq. ft. Available

280. 2,407 sq. ft. Available

300. 6,500 sq. ft. Available

360. 2,639 sq. ft. Available

375. 593 sq. ft. Available

420. 1,157 sq. ft. Available

450. 4,032 sq. ft. Available