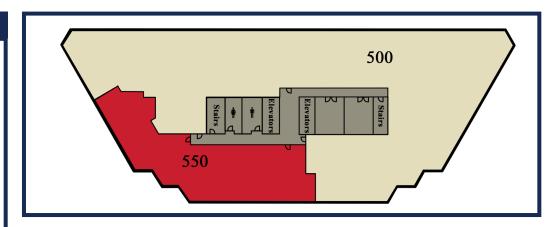

### **Vacancies**

550. 4,397 sq. ft. Available

600. 5,681 sq. ft. Available

655. 2,377 sq. ft. Available

800. 1,323 sq. ft. Available

815. 1,457 sq. ft. Available

820. 4,325 sq. ft. Available