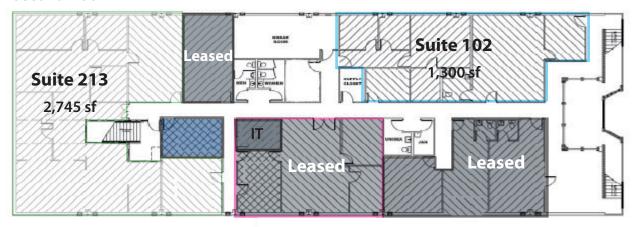

#### Floor Plan

#### Second Floor

#### Available for Lease

| Туре                     | Flex Building                                                                    |                                        | Price/Month |
|--------------------------|----------------------------------------------------------------------------------|----------------------------------------|-------------|
| Available sf             | Suite 102:                                                                       | 1,300 sf office/<br>1,200 sf warehouse | \$2,850     |
|                          | Suite 213:                                                                       | 2,745-sf office                        | \$2,300     |
| Year Built/<br>Renovated | 1976/2017                                                                        |                                        |             |
| Zoning                   | IND-1                                                                            |                                        |             |
| Acreage                  | 0.90 acre                                                                        |                                        |             |
| Ceiling Height           | 9'                                                                               |                                        |             |
| Grade Level<br>Door      | 1 per warehouse suite                                                            |                                        |             |
| Building<br>Amenities    | Power, water, waste removal services and internet, shared dock-high loading door |                                        |             |