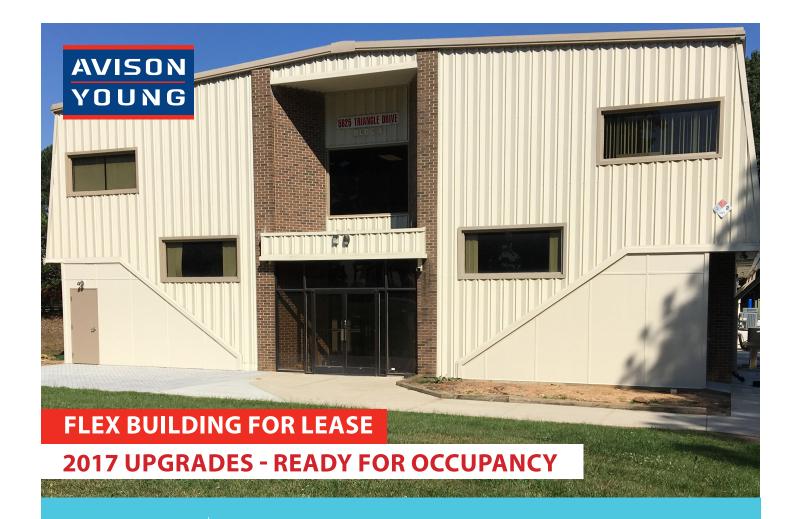

5825 Triangle Drive Raleigh, NC 27617

Partnership. Performance.

#### Opportunity

Light industrial flex warehouse near Highway 70 and I-540, Raleigh-Durham International Airport and Brier Creek. Office suites available for lease. Each suite features new paint, carpet, and a common area break room. The rental rate includes taxes, water, electricity, and common area maintenance.

# **Triangle Drive**Raleigh, NC 27617