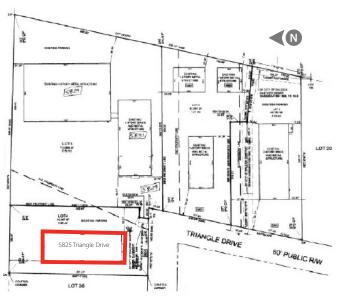

|                                        |             |
| Acreage                  | 0.90 acre                                                                        |                                        |             |
| Ceiling Height           | 9'                                                                               |                                        |             |
| Grade Level<br>Door      | 1 per warehouse suite                                                            |                                        |             |
| Building<br>Amenities    | Power, water, waste removal services and internet, shared dock-high loading door |                                        |             |

#### Site Plan





New building exterior



New entry doors with keypad access



### Justin Booth Senior Vice President

919.866.4262

justin.booth@avisonyoung.com

5440 Wade Park Boulevard | Suite 200 | Raleigh, NC 27607 | 919.785.3434 | avisonyoung.com

The information contained herein was obtained from sources believed reliable; however, Avison Young makes no guarantees, warranties, or representations as to the completeness or accuracy thereof. The presentation of this property is submitted subject to errors, omissions, changes of price or conditions prior to sale or lease, or withdrawal without notice.

## **Triangle Drive**Raleigh, NC 27617



Shared dock-high loading platform



Individual suites with grade level access



New roll-up doors to fully conditioned warehouse suites



New ceiling grid