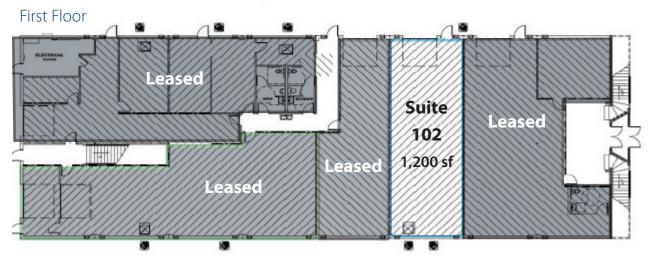

#### Floor Plan

#### Available for Lease

| Туре                     | Flex Building                                                                    |                                        | Price/Month |
|--------------------------|----------------------------------------------------------------------------------|----------------------------------------|-------------|
| Available sf             | Suite 102:                                                                       | 1,300 sf office/<br>1,200 sf warehouse | \$2,850     |
|                          | Suite 213:                                                                       | 2,745-sf office                        | \$2,300     |
| Year Built/<br>Renovated | 1976/2017                                                                        |                                        |             |
| Zoning                   | IND-1                                                                            |                                        |             |
| Acreage                  | 0.90 acre                                                                        |                                        |             |
| Ceiling Height           | 9'                                                                               |                                        |             |
| Grade Level<br>Door      | 1 per warehouse suite                                                            |                                        |             |
| Building<br>Amenities    | Power, water, waste removal services and internet, shared dock-high loading door |                                        |             |