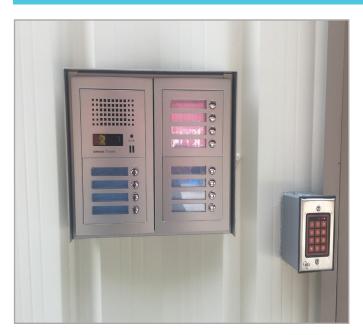

#### Site Plan

New building exterior

New entry doors with keypad access

## **Triangle Drive**Raleigh, NC 27617

New keypad entry system

Lobby upgrades including new paint, carpet and ceiling tiles

Upgraded shared restrooms

919.866.4262

justin.booth@avisonyoung.com

5440 Wade Park Boulevard | Suite 200 | Raleigh, NC 27607 | 919.785.3434 | avisonyoung.com