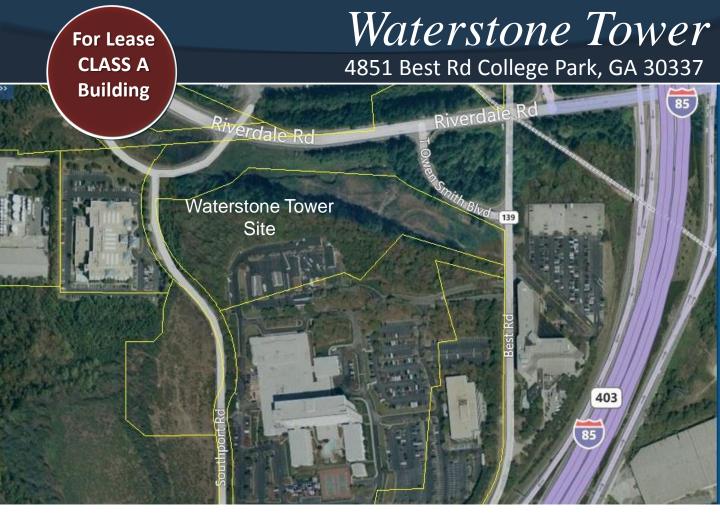

For Lease CLASS A Building

# Waterstone Tower 4851 Best Rd College Park, GA 30337

#### Location:

- Strategically located less than one mile from Atlanta Airport passenger terminals
- Hotels located on-site and next door providing meeting and conference facilities
- Easy access to public transportation, I-85 and I-285