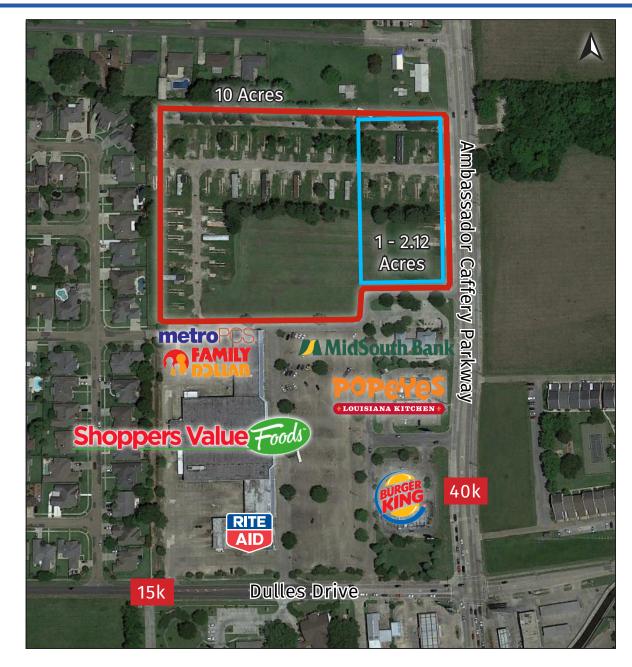

# Vacant Land for Sale

2114 Ambassador Caffery Parkway, Lafayette, LA

#### **Property Summary**

Approximately 10 acres zoned CH and adjacent to the Market Place Shopping Center is available, all or part can be purchased. This would be a great location for a residential development; condos, townhouses and/or apartment complex. Potential outparcels can be subdivided and are available for a multitude of commercial uses.

#### **Land Size**

• Frontage (1-2.12 Acres) - \$12 psf

• Total (10 Acres) - \$4.50 psf

## **Traffic Counts (ADT 2015)**

Ambassador Caffery Pkwy: 40k

• Dulles Drive; south of site: 15k

| 2017 Demographics | 1 mi.    | 3 mi.    | 5 mi.    |
|-------------------|----------|----------|----------|
| Population        | 10,254   | 55,703   | 129,081  |
| Avg. HH Income    | \$61,740 | \$71,101 | \$75,059 |