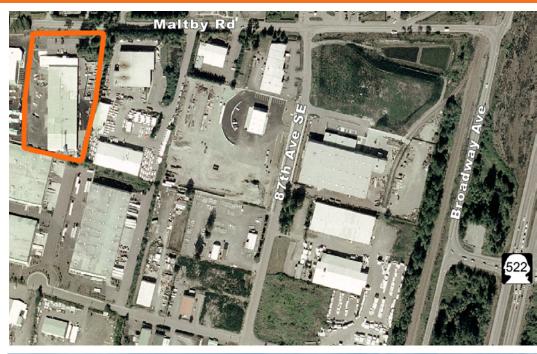

## Northlake Building

8330 Maltby Road Woodinville, WA

Great manufacturing building with paved yard

Available October 2011 19,630 SF with 3,630 SF office 34,585 SF with 4,630 SF office

6 dock high doors3 oversized grade level doors

Concrete tilt-up construction

Built in 1985

18' to 20' ceilings

Heavy power

Paved, fenced yard area

Great location on SR-524

Aggressive rates with low triple net charges