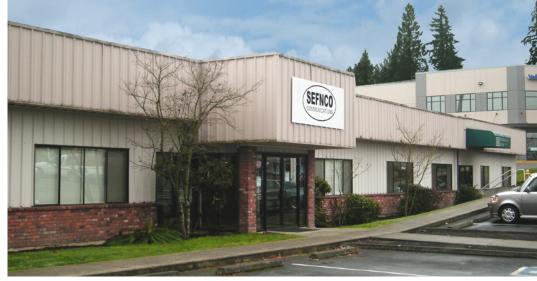

## Northlake Building

8330 Maltby Road Woodinville, WA

Great manufacturing building with paved yard

Available October 2011 19,630 SF with 3,630 SF office 34,585 SF with 4,630 SF office

6 dock high doors3 oversized grade level doors