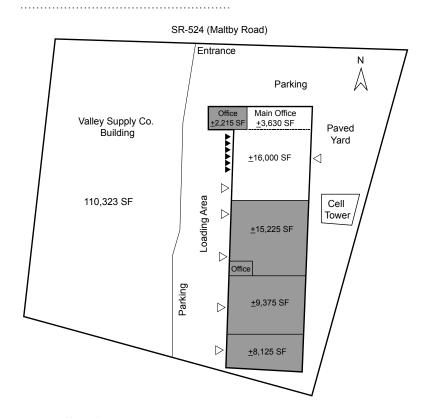

# For Lease

## Northlake Building

8330 Maltby Road Woodinville, WA

Great manufacturing building with paved yard

Available October 2011 19,630 SF with 3,630 SF office 34,585 SF with 4,630 SF office

6 dock high doors3 oversized grade level doors

Concrete tilt-up construction

Built in 1985

18' to 20' ceilings

Heavy power

Paved, fenced yard area

Great location on SR-524

Aggressive rates with low triple net charges





#### Contact

Roger Thorn 425.450.1120 rthorn@kiddermathews.com **Zach Vall-Spinosa** 425.450.1115 zachv@kiddermathews.com



## For Lease

### Northlake Building

Site plan





Main office floor plan



### Contact

**Roger Thorn** 425.450.1120

rthorn@kiddermathews.com

Zach Vall-Spinosa

425.450.1115

zachv@kiddermathews.com