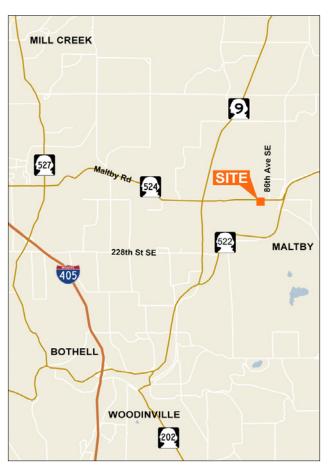

## Northlake Building

8330 Maltby Road Woodinville, WA

Great manufacturing building with paved yard

Available October 2011 19,630 SF with 3,630 SF office 34,585 SF with 4,630 SF office

6 dock high doors3 oversized grade level doors

Concrete tilt-up construction

Built in 1985

18' to 20' ceilings

Heavy power

Paved, fenced yard area

Great location on SR-524

Aggressive rates with low triple net charges