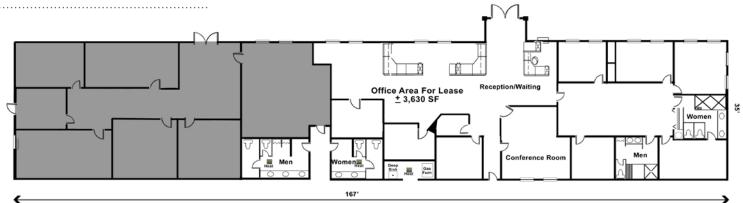

# For Lease

## Northlake Building

8330 Maltby Road Woodinville, WA

Great manufacturing building with paved yard

Available October 2011 19,630 SF with 3,630 SF office 34,585 SF with 4,630 SF office

6 dock high doors3 oversized grade level doors

Concrete tilt-up construction

Built in 1985

18' to 20' ceilings

Heavy power

Paved, fenced yard area

Great location on SR-524

Aggressive rates with low triple net charges





#### Contact

Roger Thorn 425.450.1120 rthorn@kiddermathews.com **Zach Vall-Spinosa** 425.450.1115 zachv@kiddermathews.com



## For Lease

### Northlake Building

Site plan





Main office floor plan



### Contact

**Roger Thorn** 425.450.1120

rthorn@kiddermathews.com

Zach Vall-Spinosa

425.450.1115

zachv@kiddermathews.com