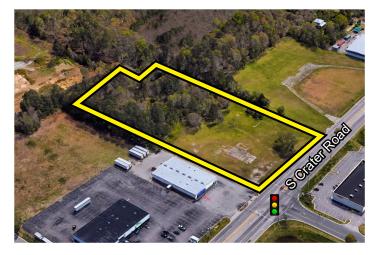

### **PROPERTY HIGHLIGHTS:**

- 5.3+/- acres for sale, Zoned B-2
- Signalized entrance along Crater Road with excellent visibility
- Excellent location across from Wal-Mart Supercenter and next to Southside Regional **Medical Center**
- Just off I-95 Exit 48 (Wagner Road) & Exit 47 (Rives Road) and close to Fort Lee
- Numerous opportunities for retail, office and/or redevelopment of site
- Join other national retailers, restaurants, medical groups & professional offices
- Traffic: S. Crater Road 10,000 vpd; I-95 - 32,000 vpd
- Price \$700,000 REDUCED: \$575,000

### AREA AERIAL