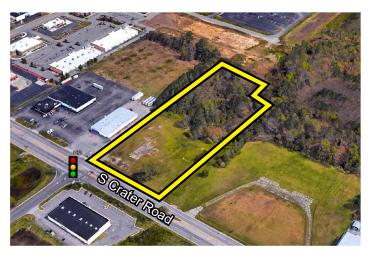

# 3567 S CRATER ROAD Petersburg, Virginia 23805

PAD SITE WITH GREAT EXPOSURE AVAILABLE

**Motivated Seller!** 

### **PROPERTY HIGHLIGHTS:**

- 5.3+/- acres for sale, Zoned B-2
- Signalized entrance along Crater Road with excellent visibility
- Excellent location across from Wal-Mart Supercenter and next to Southside Regional **Medical Center**
- Just off I-95 Exit 48 (Wagner Road) & Exit 47 (Rives Road) and close to Fort Lee
- Numerous opportunities for retail, office and/or redevelopment of site
- Join other national retailers, restaurants, medical groups & professional offices
- Traffic: S. Crater Road 10,000 vpd; I-95 - 32,000 vpd
- Price \$700,000 REDUCED: \$575,000

### 3567 S Crater Road

Petersburg, Virginia 23805