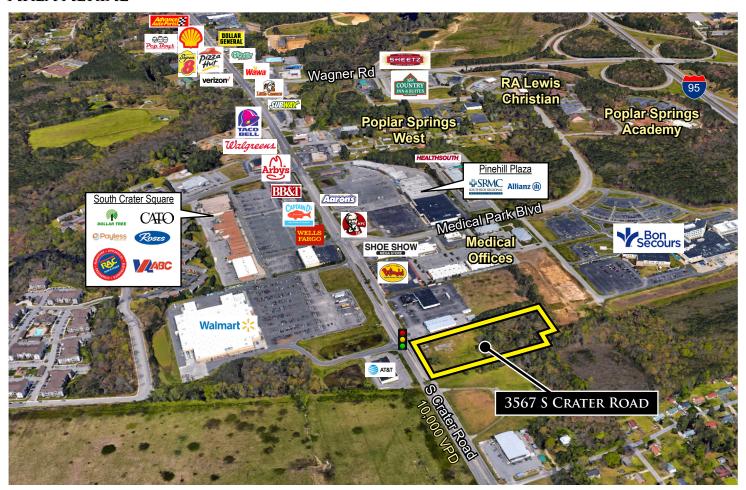

### AREA AERIAL

### **PROPERTY HIGHLIGHTS:**

- 5.3+/- acres for sale, Zoned B-2
- Signalized entrance along Crater Road with excellent visibility
- Excellent location across from Wal-Mart Supercenter and next to Southside Regional **Medical Center**
- Just off I-95 Exit 48 (Wagner Road) & Exit 47 (Rives Road) and close to Fort Lee
- Numerous opportunities for retail, office and/or redevelopment of site
- Join other national retailers, restaurants, medical groups & professional offices
- Traffic: S. Crater Road 10,000 vpd; I-95 - 32,000 vpd
- Price \$700,000 REDUCED: \$575,000