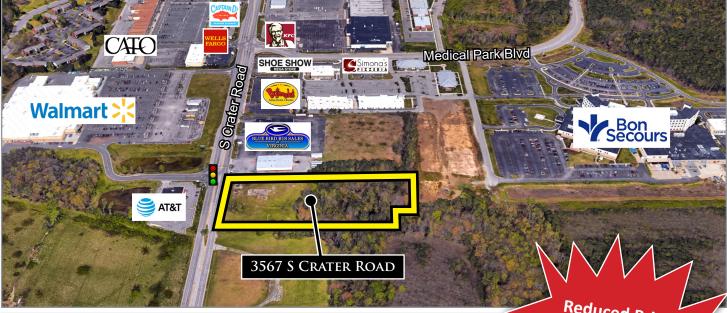

# 3567 S CRATER ROAD Petersburg, Virginia 23805

PAD SITE WITH GREAT EXPOSURE AVAILABLE

**Motivated Seller!** 

### **PROPERTY HIGHLIGHTS:**

- 5.3+/- acres for sale, Zoned B-2
- Signalized entrance along Crater Road with excellent visibility
- Excellent location across from Wal-Mart Supercenter and next to Southside Regional **Medical Center**
- Just off I-95 Exit 48 (Wagner Road) & Exit 47 (Rives Road) and close to Fort Lee
- Numerous opportunities for retail, office and/or redevelopment of site
- Join other national retailers, restaurants, medical groups & professional offices
- Traffic: S. Crater Road 10,000 vpd; I-95 - 32,000 vpd
- Price \$700,000 REDUCED: \$575,000

### 3567 S Crater Road

Petersburg, Virginia 23805