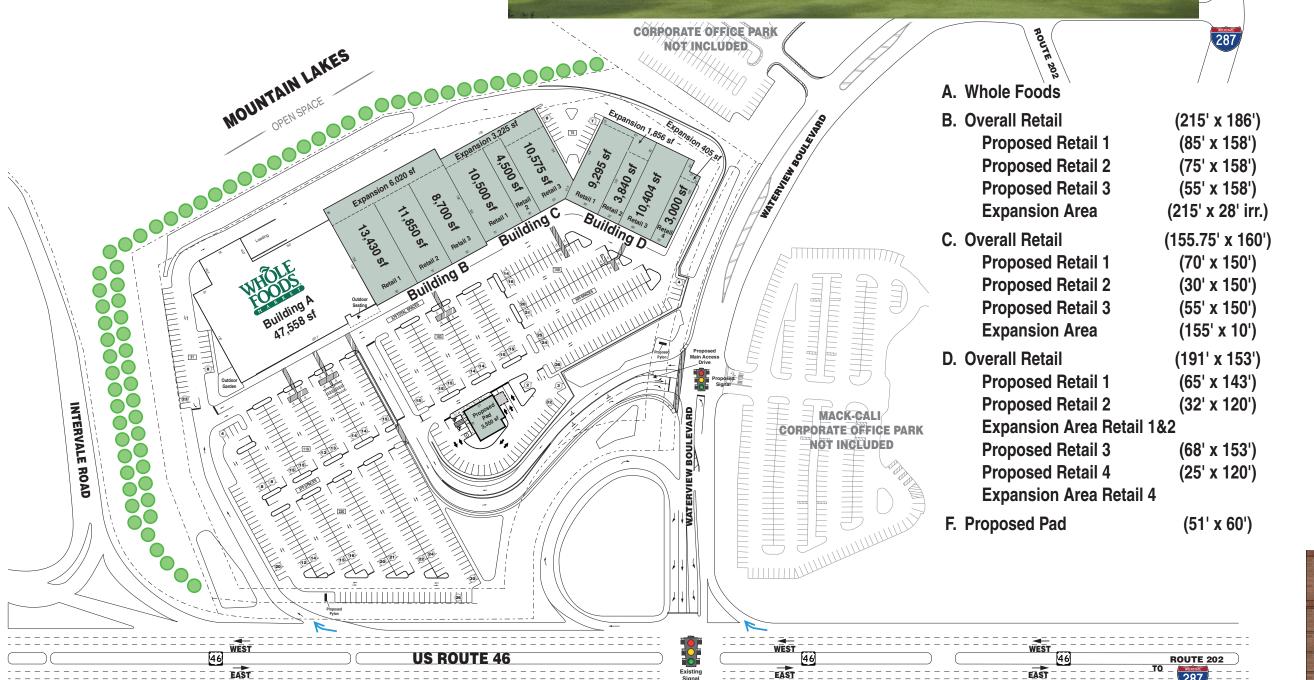

Waterview Marketplace is located in Morris County at Route 46 & Waterview Blvd., in Parsippany, NJ 07054. The site borders Mountain Lakes and is situated in a high density, high income trade area surrounded by numerous office parks.

Future Community Shopping Center 150,150 sf Proposed on ±16.01 Acres 679 cars

- Parsippany-Troy Hills (Morris County) is ranked the 5th best place to live in the country
- Whole Foods will have 4,100 sf of indoor and outdoor seating 203 seats

Average Daily Traffic Count on U.S. Route 46 is 26,941

Anchor Spaces, In-line Spaces, End Caps, Pad Site

Marshalls, Home Goods, Cinepolis, Blink

Fitness (Morris Hills S/C); Michaels, LA Fitness, Petco (Troy Hills S/C); Home Depot, Bed Bath & Beyond, Kmart, Staples, Modell's (Arlington Plaza)

## **Waterview Marketplace**

Route 46 & Waterview Boulevard Parsippany, New Jersey 07054

**Darren Sasso** 212-265-6600 x354 dsasso@rdmanagement.com

47,558 sf

40,000 sf 13,430 sf

11,850 sf

8,700 sf

6,020 sf

28,800 sf

10,500 sf

4,500 sf

10,575 sf

3,225 sf

28,800 sf

9,295 sf

3,840 sf

1,856 sf

10,404 sf

3,000 sf

3,550 sf

405 sf

810 Seventh Avenue, 10th floor New York, NY 10019

80 TO I-80