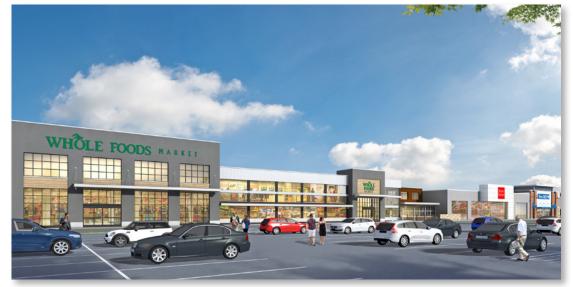

Future Community Shopping Center 150,150 sf Proposed on ±16.01 Acres 679 cars

- Parsippany-Troy Hills (Morris County) is ranked the 5th best place to live in the country
- Whole Foods will have 4,100 sf of indoor and outdoor seating 203 seats