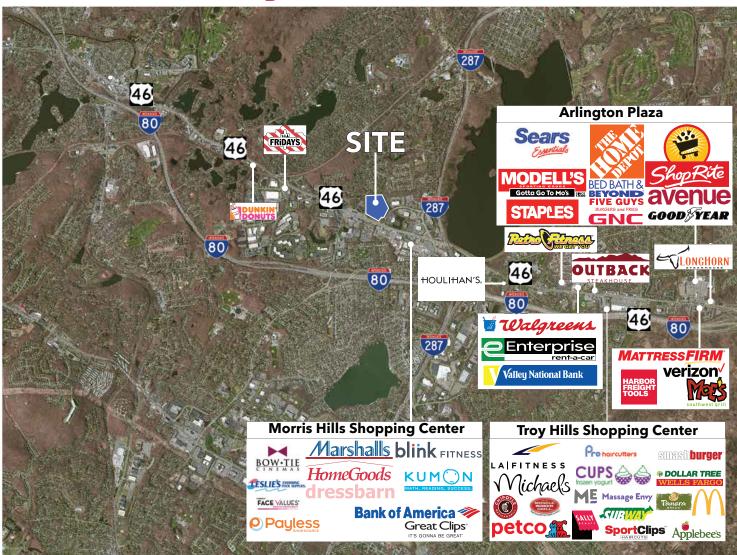

Waterview Marketplace is located in Morris County at Route 46 & Waterview Blvd., in Parsippany, NJ 07054. The site borders Mountain Lakes and is situated in a high density, high income trade area surrounded by numerous office parks.

Average Daily Traffic Count on U.S. Route 46 is 26,941

Anchor Spaces, In-line Spaces, End Caps, Pad Site

Marshalls, Home Goods, Cinepolis, Blink

Fitness (Morris Hills S/C); Michaels, LA Fitness, Petco (Troy Hills S/C); Home Depot, Bed Bath & Beyond, Kmart, Staples, Modell's (Arlington Plaza)