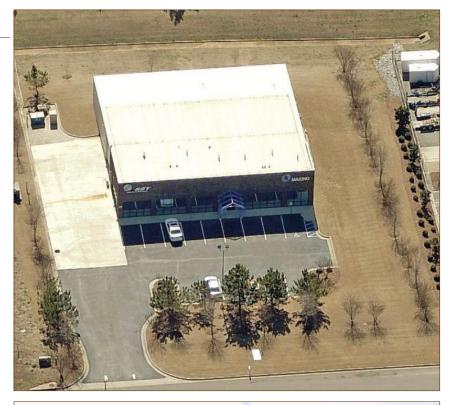

## **LEASE or SALE**

26762 Success Drive Madison, AL 35756

#### **COMMENTS**

- Located in the Greenbrier area
- Excellent accessibility to I-565 and close proximity to the Jetplex area
- Building includes office space and climate controlled staging area suitable for testing, engineering, and manufacturing
- Existing air compressor and electrical busway system
- · Ground level loading
- 14' clear height