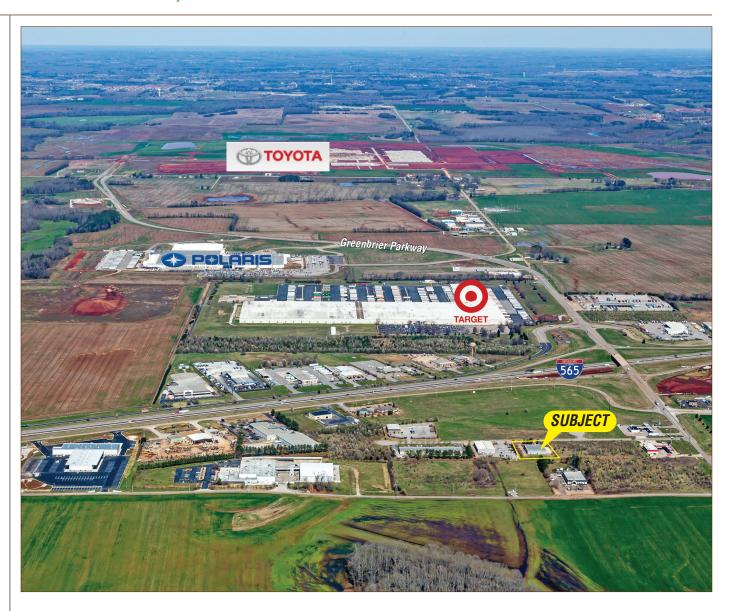

# INDUSTRIAL FLEX SPACE AVAILABLE

26762 SUCCESS DRIVE • MADISON, ALABAMA 35756

#### **COMMENTS**

- Located in the Greenbrier area
- Excellent accessibility to I-565 and close proximity to the Jetplex area
- Building includes office space and climate controlled staging area suitable for testing, engineering, and manufacturing
- Existing air compressor and electrical busway system
- · Ground level loading
- 14' clear height