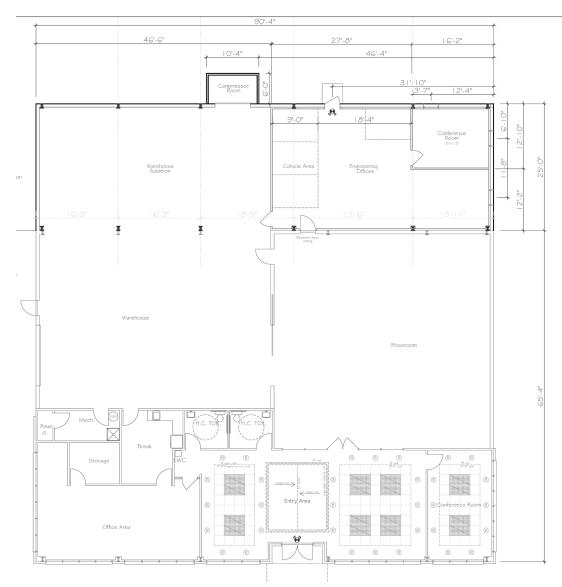

## **AVAILABLE SPACE**

8,285 SF

#### **COMMENTS**

- Located in the Greenbrier area
- Excellent accessibility to I-565 and close proximity to the Jetplex area
- Building includes office space and climate controlled staging area suitable for testing, engineering, and manufacturing
- Existing air compressor and electrical busway system
- · Ground level loading
- 14' clear height

#### FLOOR PLAN

305 Church Street SW Suite 710 Huntsville, AL 35801 TEL 256.382.9010 FAX 256.382.9011 grahamcompany.com