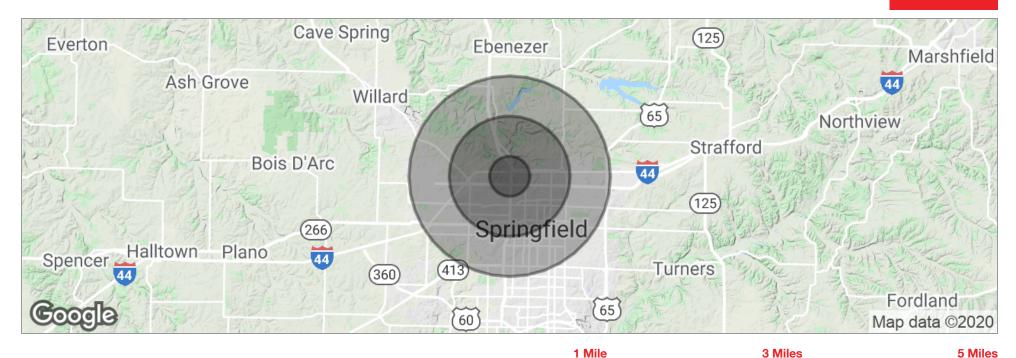

### **LOCATION MAPS**

For Lease

| POPULATION                           | 1 MILE              | 3 MILES               | 5 MILES               |
|--------------------------------------|---------------------|-----------------------|-----------------------|
| TOTAL POPULATION                     | 4,835               | 47,612                | 113,185               |
| MEDIAN AGE                           | 38.2                | 34.7                  | 32.2                  |
| MEDIAN AGE (MALE)                    | 38.5                | 34.3                  | 31.6                  |
| MEDIAN AGE (FEMALE)                  | 39.0                | 35.6                  | 33.1                  |
|                                      |                     |                       |                       |
| HOUSEHOLDS & INCOME                  | 1 MILE              | 3 MILES               | 5 MILES               |
| HOUSEHOLDS & INCOME TOTAL HOUSEHOLDS | <b>1 MILE</b> 2,047 | <b>3 MILES</b> 19,627 | <b>5 MILES</b> 46,046 |
|                                      |                     |                       |                       |
| TOTAL HOUSEHOLDS                     | 2,047               | 19,627                | 46,046                |

### **DEMOGRAPHICS MAP**

For Lease

| 4,835    | 47,612                                                    | 113,185                                                                                                                                                                    |
|----------|-----------------------------------------------------------|----------------------------------------------------------------------------------------------------------------------------------------------------------------------------|
| 1,539    | 1,684                                                     | 1,441                                                                                                                                                                      |
| 38.2     | 34.7                                                      | 32.2                                                                                                                                                                       |
| 38.5     | 34.3                                                      | 31.6                                                                                                                                                                       |
| 39.0     | 35.6                                                      | 33.1                                                                                                                                                                       |
| 2,047    | 19,627                                                    | 46,046                                                                                                                                                                     |
| 2.4      | 2.4                                                       | 2.5                                                                                                                                                                        |
| \$38,278 | \$37,096                                                  | \$38,363                                                                                                                                                                   |
| \$96,524 | \$104,310                                                 | \$115,357                                                                                                                                                                  |
|          | 1,539<br>38.2<br>38.5<br>39.0<br>2,047<br>2.4<br>\$38,278 | 1,539       1,684         38.2       34.7         38.5       34.3         39.0       35.6         2,047       19,627         2.4       2.4         \$38,278       \$37,096 |