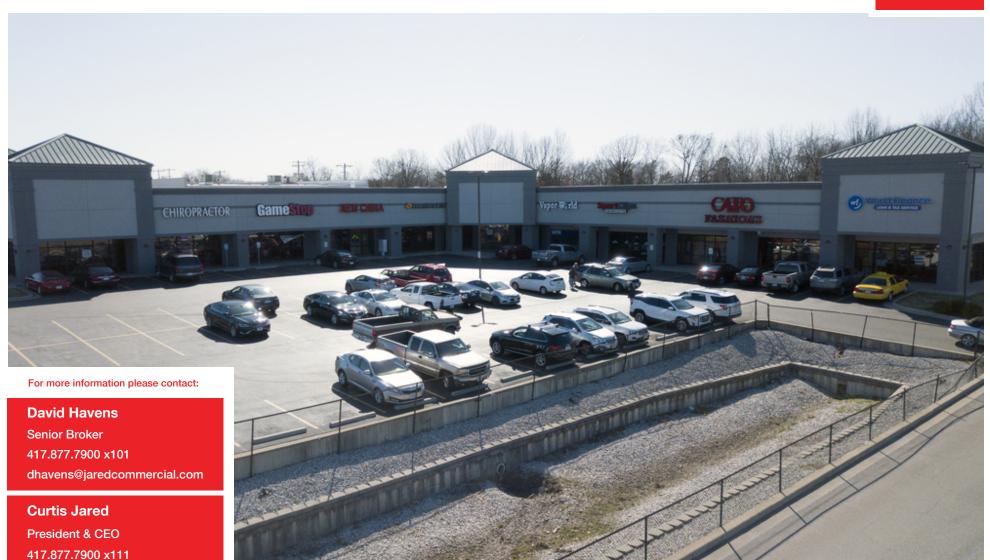

#### **PROPERTY OVERVIEW**

Super Center Plaza is a retail strip center located next to the Walmart Super Center. Property has high traffic counts on Kansas Expressway & is in close proximity to I-44. With a signalized intersection in front of the property, access is simple and visibility is great at the 3-way stop leading to Walmart and Super Center Plaza.

#### **PROPERTY HIGHLIGHTS**

- Close proximity to I-44.
- · Anchored by Walmart Super Center
- · High traffic counts.
- Easy Access.
- · Signalized Intersection.

### **AVAILABLE SPACES**

For Lease

LEASE TYPE | NNN - \$3.50

**TOTAL SPACE** | 1,916 - 5,800 SF

**LEASE TERM** | 60 months

**LEASE RATE** | \$12.00 - \$25.00 SF/yr

| SUITE | TENANT    | SIZE (SF) | LEASE TYPE | LEASE RATE    | DESCRIPTION |
|-------|-----------|-----------|------------|---------------|-------------|
| 120   | Available | 1,916 SF  | NNN        | \$12.00 SF/yr |             |
| 128   | Available | 1,916 SF  | NNN        | \$12.00 SF/yr |             |
| 100   | Available | 2,563 SF  | NNN        | \$25.00 SF/yr |             |
| 124   | Available | 5,800 SF  | NNN        | \$15.00 SF/yr |             |