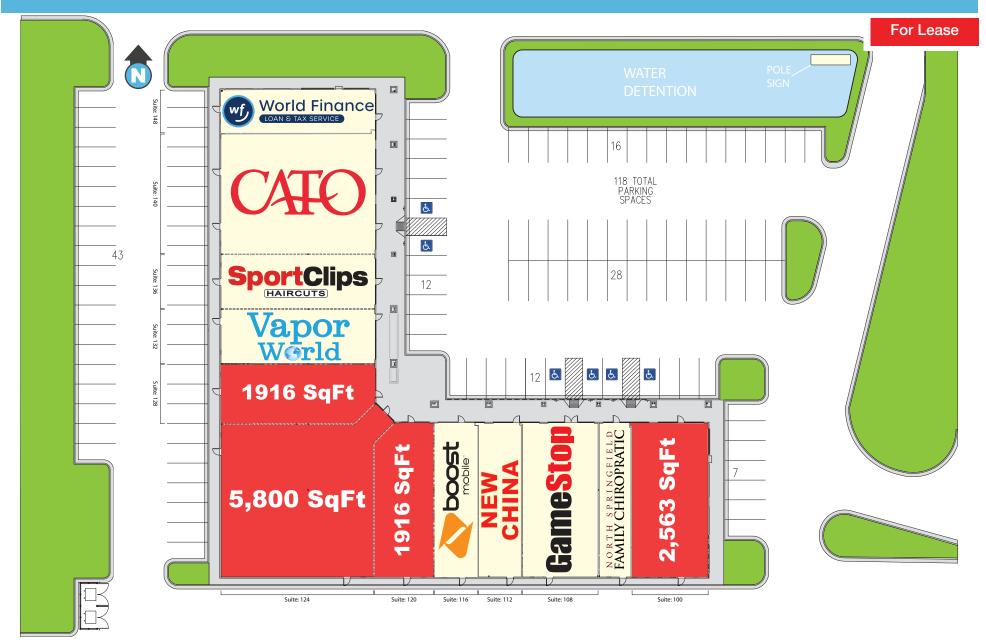

### **AVAILABLE SPACES**

For Lease

LEASE TYPE | NNN - \$3.50

**TOTAL SPACE** | 1,916 - 5,800 SF

**LEASE TERM** | 60 months

**LEASE RATE** | \$12.00 - \$25.00 SF/yr

| SUITE | TENANT    | SIZE (SF) | LEASE TYPE | LEASE RATE    | DESCRIPTION |
|-------|-----------|-----------|------------|---------------|-------------|
| 120   | Available | 1,916 SF  | NNN        | \$12.00 SF/yr |             |
| 128   | Available | 1,916 SF  | NNN        | \$12.00 SF/yr |             |
| 100   | Available | 2,563 SF  | NNN        | \$25.00 SF/yr |             |
| 124   | Available | 5,800 SF  | NNN        | \$15.00 SF/yr |             |

2725 N KANSAS EXPY, SPRINGFIELD, MO 65803

SITE PLAN

2725 N KANSAS EXPY, SPRINGFIELD, MO 65803

**RETAILER MAP** 

go St

Turner St

Google

TOM WATKINS